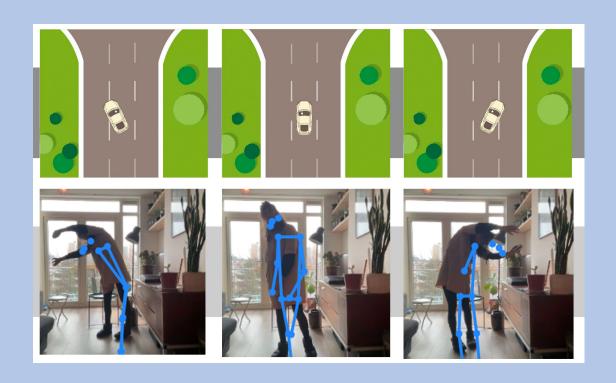

#### PHYSICAL COLLABORATION

"creating car movement by movement, we move in the same way"

- Use of the whole-body movement
- Traditional way (one way) of collaboration