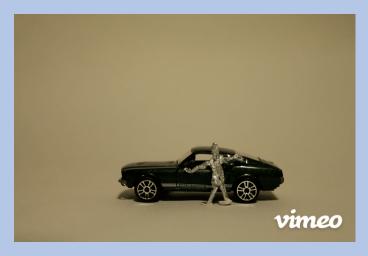

#### PHYSICAL COLLABORATION

"creating car movement by movement, we move in the same way"

- Use of the whole-body movement
- Traditional way (one way) of collaboration