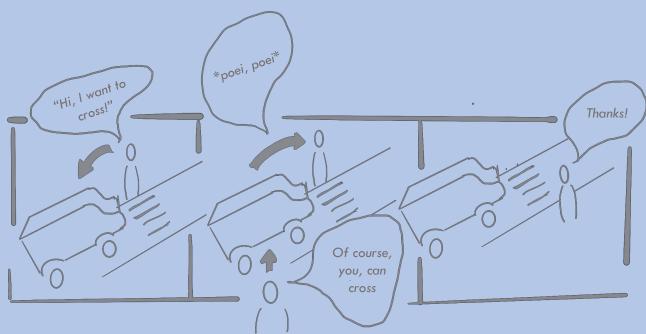

#### INTELLECTUAL COLLABORATION

"Finding common ground with the car in a collaborative conversation"

- Deeper layer of driving
- Transparent communication by data sharing