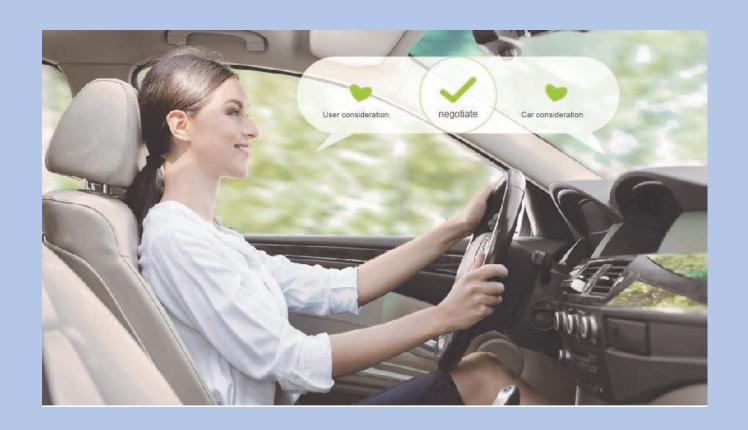

#### INTELLECTUAL COLLABORATION

"Finding common ground with the car in a collaborative conversation"

- Deeper layer of driving
- Transparent communication by data sharing