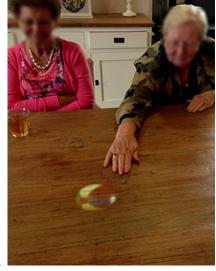

## .. description

The Active Cues is an interactive installation that has the initiative to invite nursing home residents to react to it in a physical or social way. 6 different 'light cues" allow the older persons to playfully interact with the product and with each other. All of the light cues are based on real-life products or natural phenomenon.

The Active Cues prototype consists of two kinect's, one projector, and a laptop. The kinects detect the residents' hand-movements and the "light-cues" are presented on the table by the projector. The laptop runs the software and measures the level of physical activity to study its effects.

## the 6 light cues

attract butterflies

guess sayings

touch flowers

sweep leaves

throw that ball

play with little fishies