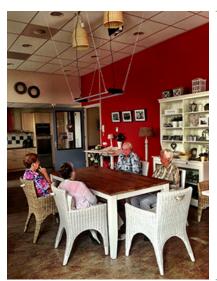

## .. description

The Active Cues is an interactive installation that has the initiative to invite nursing home residents to react to it in a physical or social way. 6 different 'light cues" allow the older persons to playfully interact with the product and with each other. All of the light cues are based on real-life products or natural phenomenon.

The Active Cues prototype consists of two kinect's, one projector, and a laptop. The kinects detect the residents' hand-movements and the "light-cues" are presented on the table by the projector. The laptop runs the software and measures the level of physical activity to study its effects.

installation