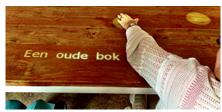

## the 6 light cues

attract butterflies

guess sayings

touch flowers

sweep leaves

throw that ball

play with little fishies