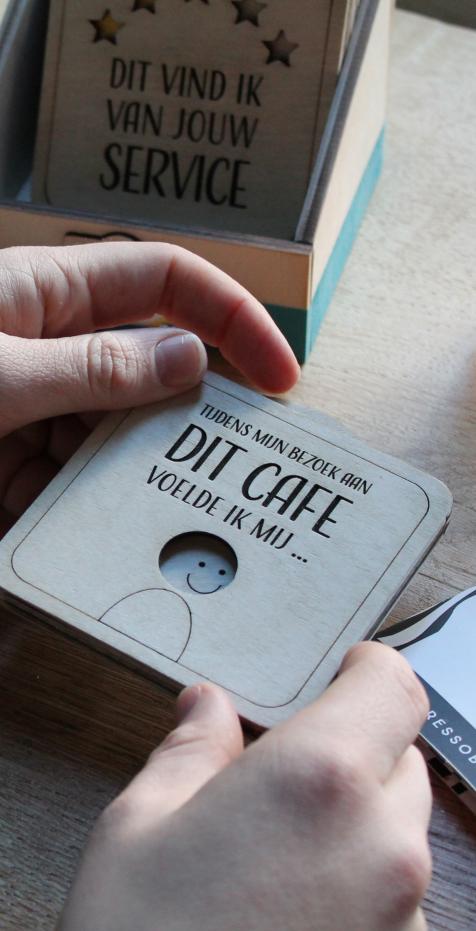

#### CYCLE 3

COAST-IT IS A SET OF COASTERS AIMING TO LET WAITERS AND WAITRESSES FEEL MORE APPRECIATED DURING THEIR WORK.

COAST-IT

## FINAL DESIGN

COAST\_IT

610

at the se

TUDENS MUN BEZOEK AAN DIT CAFE VOELDE IK MIJ