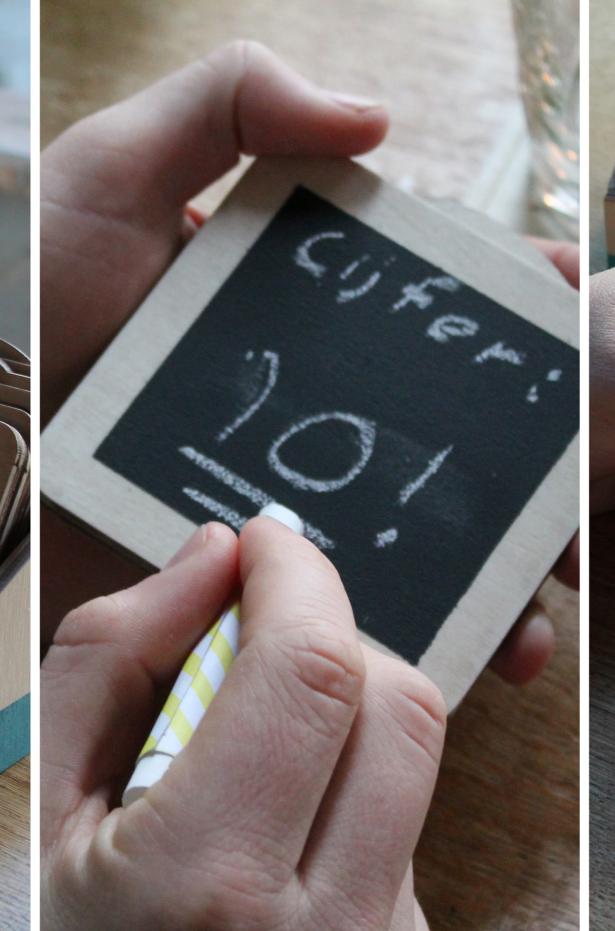

#### CYCLE 3

COAST-IT IS A SET OF COASTERS AIMING TO LET WAITERS AND WAITRESSES FEEL MORE APPRECIATED DURING THEIR WORK.

COAST-IT

## FINAL DESIGN

COAST\_IT

610

at the se

TUDENS MUN BEZOEK AAN DIT CAFE VOELDE IK MIJ