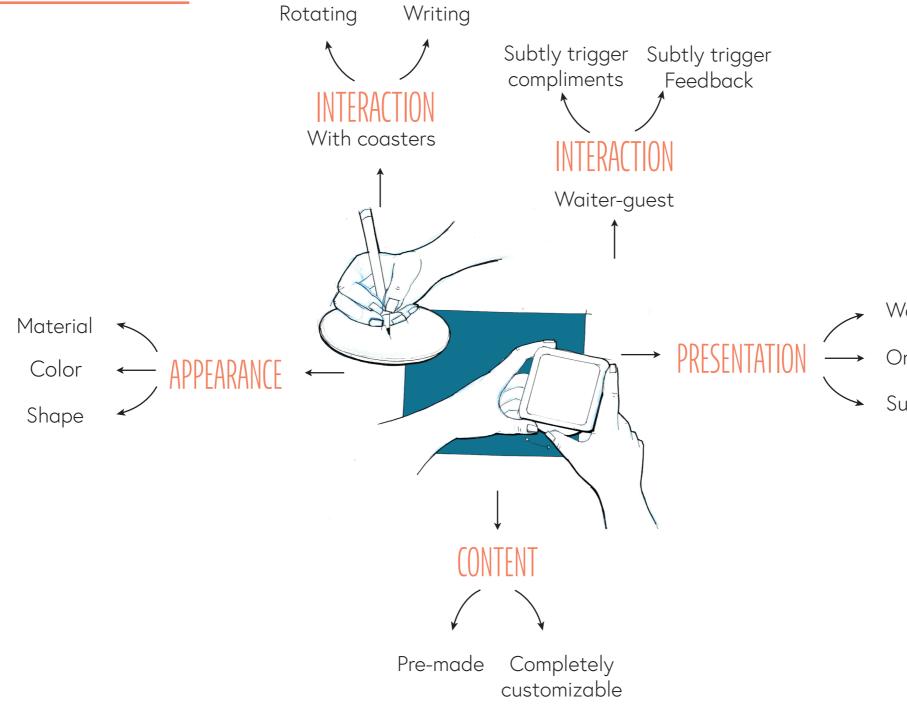

### INTERACTION VISION

#### CHARACTER OF INTERACTION

Personal

Sincere

Sensitive

Нарру

#### DESIGN PROPERTIES

Custom-made

Brightness & lightness

Editable (blackboard)

Colorful, expressive lines

#### INTERACTION QUALITIES

Targeted

Slow

Mediated

Approximate

### CYCLE 2

IT TURNED OUT THAT RECEIVING TIPS DOES NOT NECESSARILY LEAD TO INCREASED APPRECIATION. INSTEAD, THE INTERVENTION SHOULD BE FOCUSED ON TRIGGERING COMPLIMENTS AND FEEDBACK IN A SUBTLE WAY.

This is how I Rank your SERVICE

# PARAMETERS TESTED

Waiter presenting

On table already

Suitable box