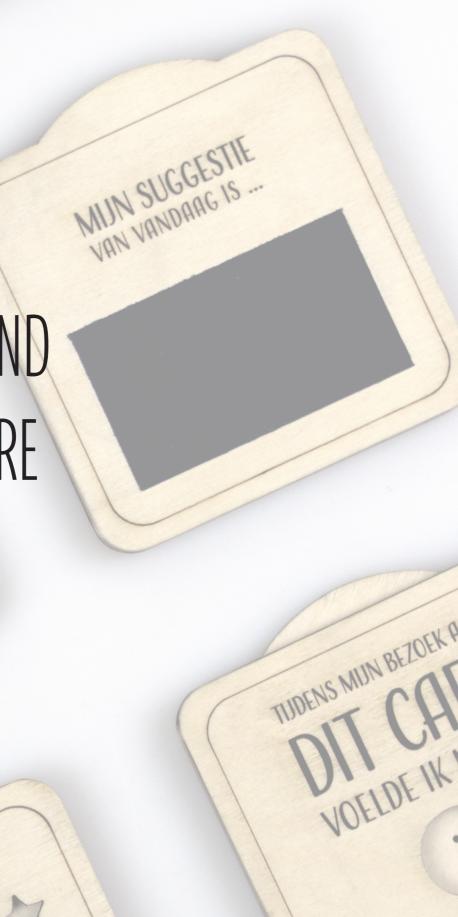

#### CYCLE 3

COAST-IT IS A SET OF COASTERS AIMING TO LET WAITERS AND WAITRESSES FEEL MORE APPRECIATED DURING THEIR WORK.

COAST-IT

## FINAL DESIGN

COAST\_IT

610

at the se

TUDENS MUN BEZOEK AAN DIT CAFE VOELDE IK MIJ