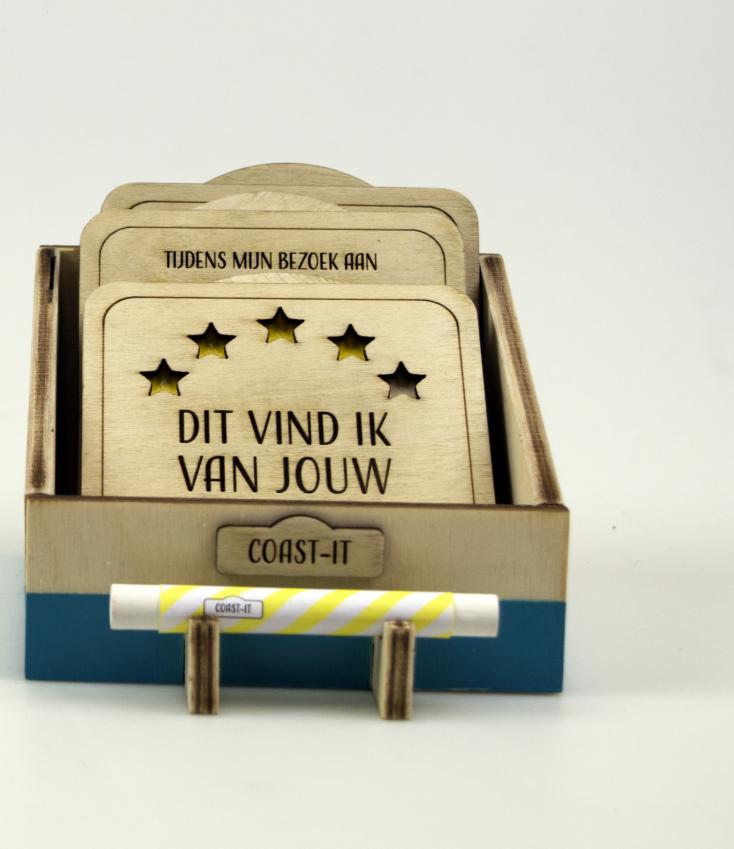

# COAST-IT

#### CYCLE 3

COAST-IT IS A SET OF COASTERS AIMING TO LET WAITERS AND WAITRESSES FEEL MORE APPRECIATED DURING THEIR WORK.

COAST-IT

## FINAL DESIGN

COAST\_IT

610

at the se

TUDENS MUN BEZOEK AAN DIT CAFE VOELDE IK MIJ