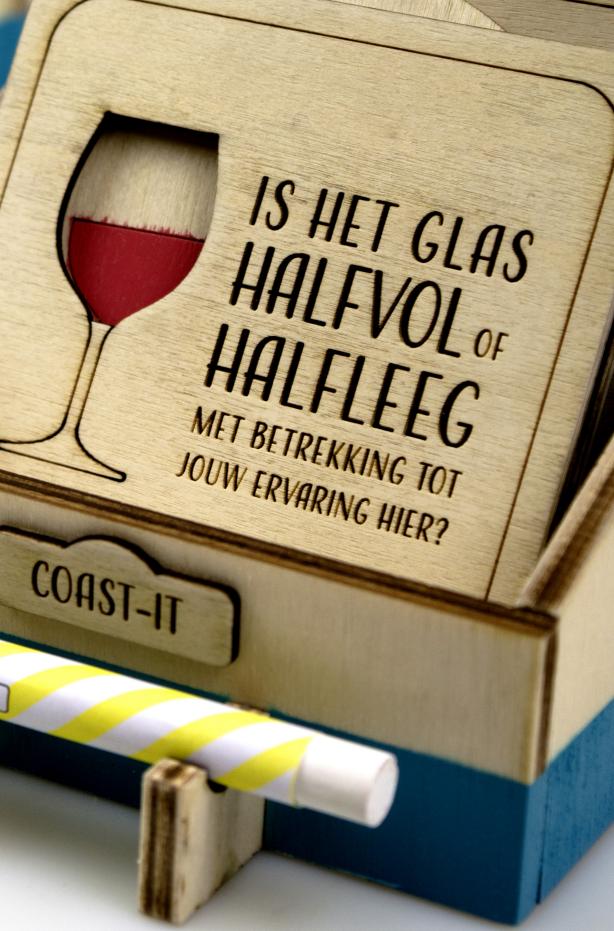

# COAST-IT

#### CYCLE 3

COAST-IT IS A SET OF COASTERS AIMING TO LET WAITERS AND WAITRESSES FEEL MORE APPRECIATED DURING THEIR WORK.

COAST-IT

## FINAL DESIGN

COAST\_IT

610

at the se

TUDENS MUN BEZOEK AAN DIT CAFE VOELDE IK MIJ