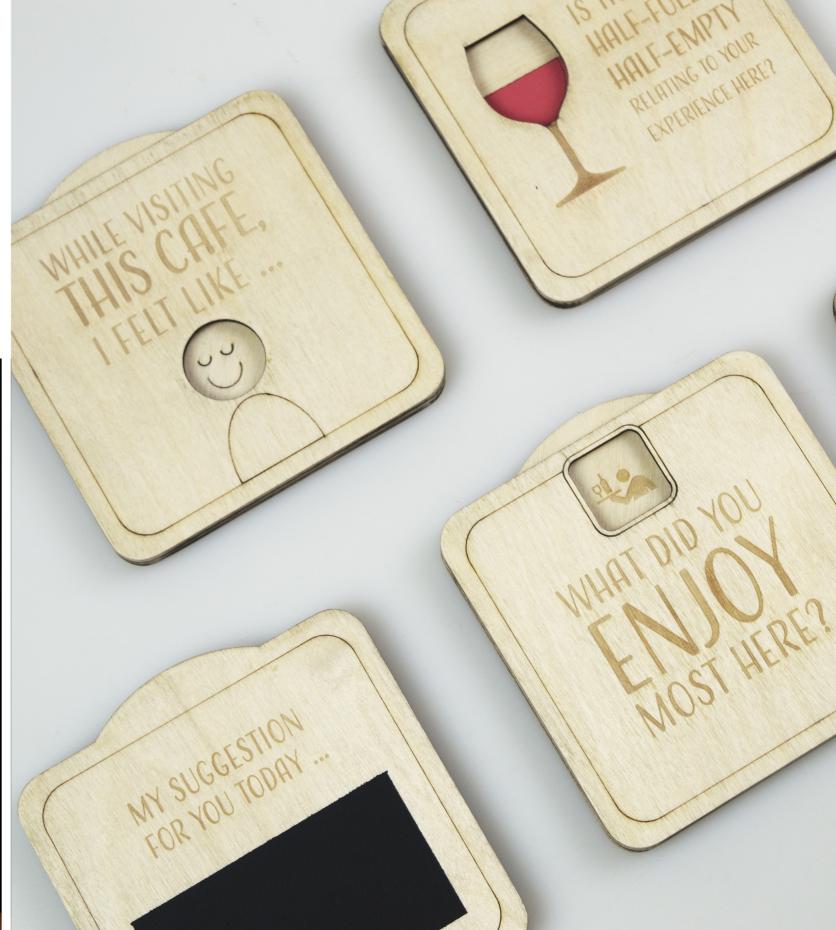

#### DESIGN PROPERTIES

Custom-made

Brightness & lightness

Editable (blackboard)

Colorful, expressive lines

#### CYCLE 3

COAST-IT IS A SET OF COASTERS AIMING TO LET WAITERS AND WAITRESSES FEEL MORE APPRECIATED DURING THEIR WORK.

COAST-IT