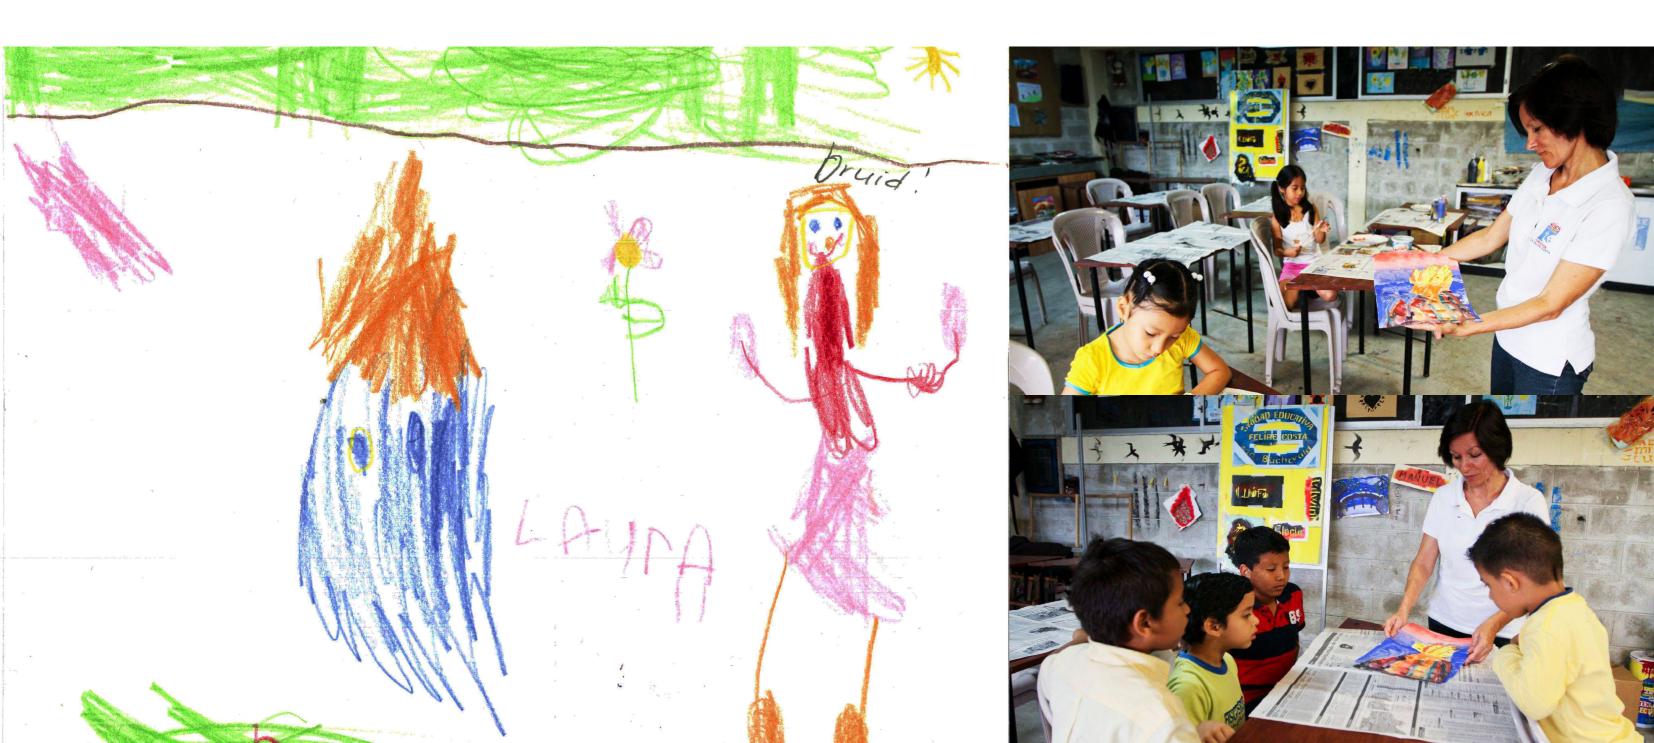

#### "RECEIVING A CHILD'S DRAWING"

## INTERACTION VISION

"A child's drawing is personal, sincere and created with effort. It represents the world around them in a happy way and its value will stay forever"