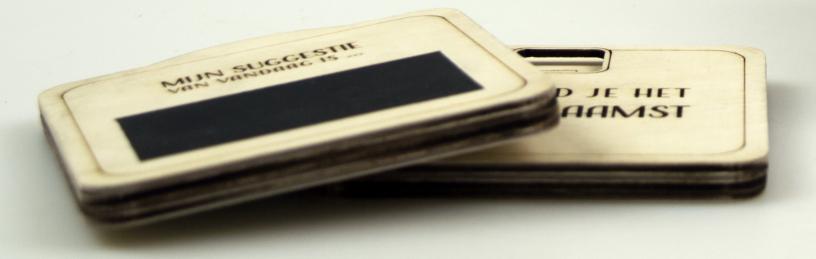

#### CYCLE 3

COAST-IT IS A SET OF COASTERS AIMING TO LET WAITERS AND WAITRESSES FEEL MORE APPRECIATED DURING THEIR WORK.

COAST-IT

## FINAL DESIGN

COAST\_IT

610

at the se

TUDENS MUN BEZOEK AAN DIT CAFE VOELDE IK MIJ