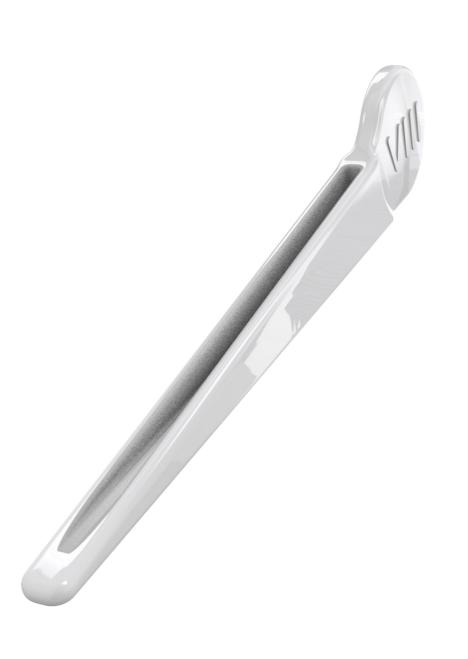

The testers have a 2mm narrow slot in which a drop of the scented oil can be filled. This slot is left unglazed to soak up the oil and keep the smell for up to 3 months. The material has a very large surface through its rough pores. This makes it possible to give off as much smell as possible. The elongated shape of the tester enables users to "smell actively" and move the tester back and forth under their nose. This creates some air movement which transports the scent.