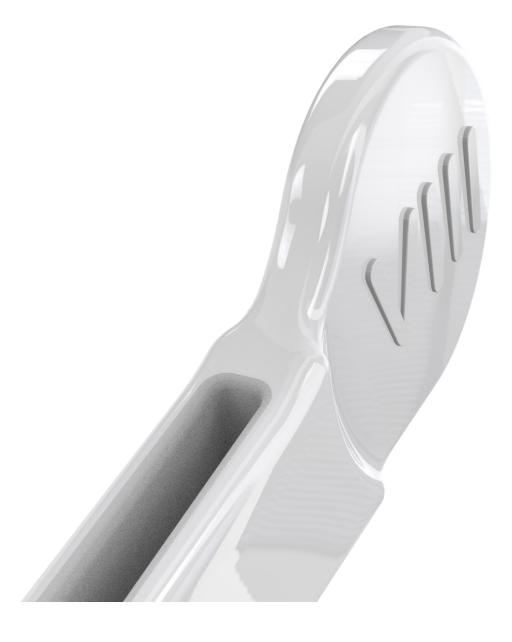

The final product consists of a frame holding 10 scent tester. It includes a scale for each tester on which the users can rate the scents by sliding the tester. The product is made out of glazed porcelain which has no inherent smell and does not take on smell. Addition-ally it can be cleaned easily from any signs of usage.

The testers are protected by the closed slots in the frame and are numbered according to the slots. A plus and minus sign underneath the slots indicate the scale. The frame is held by a brushed metal rack.

The testers have a 2mm narrow slot in which a drop of the scented oil can be filled. This slot is left unglazed to soak up the oil and keep the smell for up to 3 months. The material has a very large surface through its rough pores. This makes it possible to give off as much smell as possible. The elongated shape of the tester enables users to "smell actively" and move the tester back and forth under their nose. This creates some air movement which transports the scent.