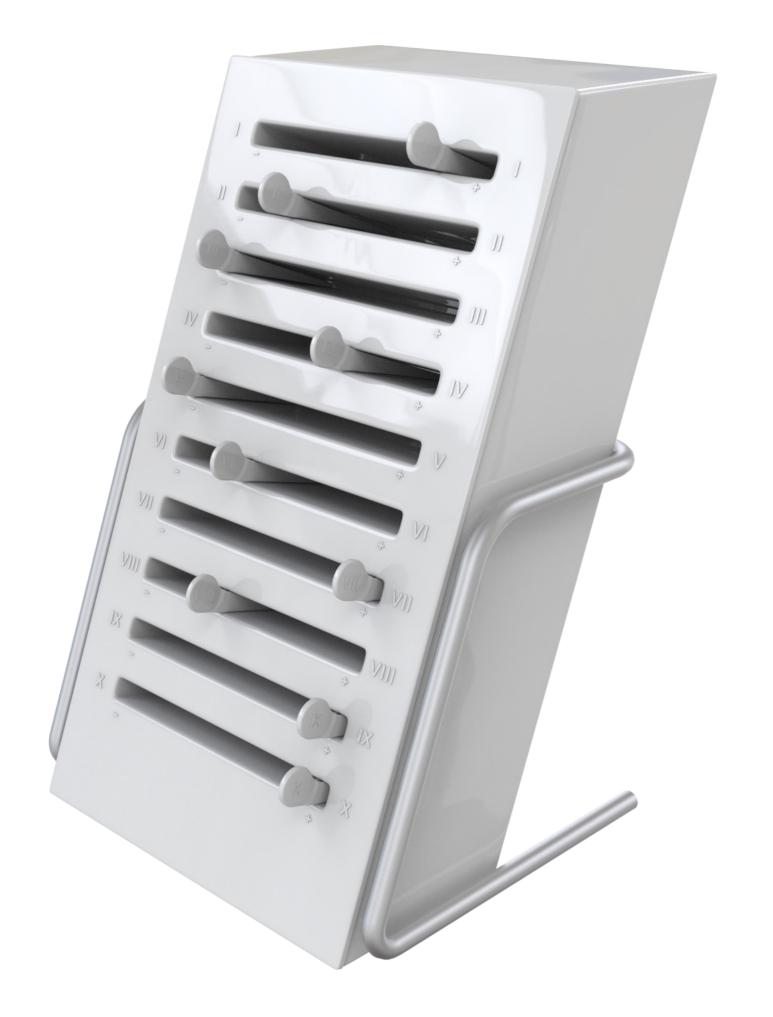

# Concept

Amuse Nez helps customers find a fragrance in a perfumery according to their taste. One set consists of a frame holding 10 ceramic testers, each scented with a different perfume ingredient. Depending on the perfumery's concept up to 6 boxes can be used. The testers can be smelled individually and rated on a scale. This lets the user explore their own taste and gain an overview. It improves communication with sales staff and leads to optimised suggestions for perfumes containing the user's favourite smells and avoiding the unpleasant ones.

The final product consists of a frame holding 10 scent tester. It includes a scale for each tester on which the users can rate the scents by sliding the tester. The product is made out of glazed porcelain which has no inherent smell and does not take on smell. Addition-ally it can be cleaned easily from any signs of usage.

The testers are protected by the closed slots in the frame and are numbered according to the slots. A plus and minus sign underneath the slots indicate the scale. The frame is held by a brushed metal rack.