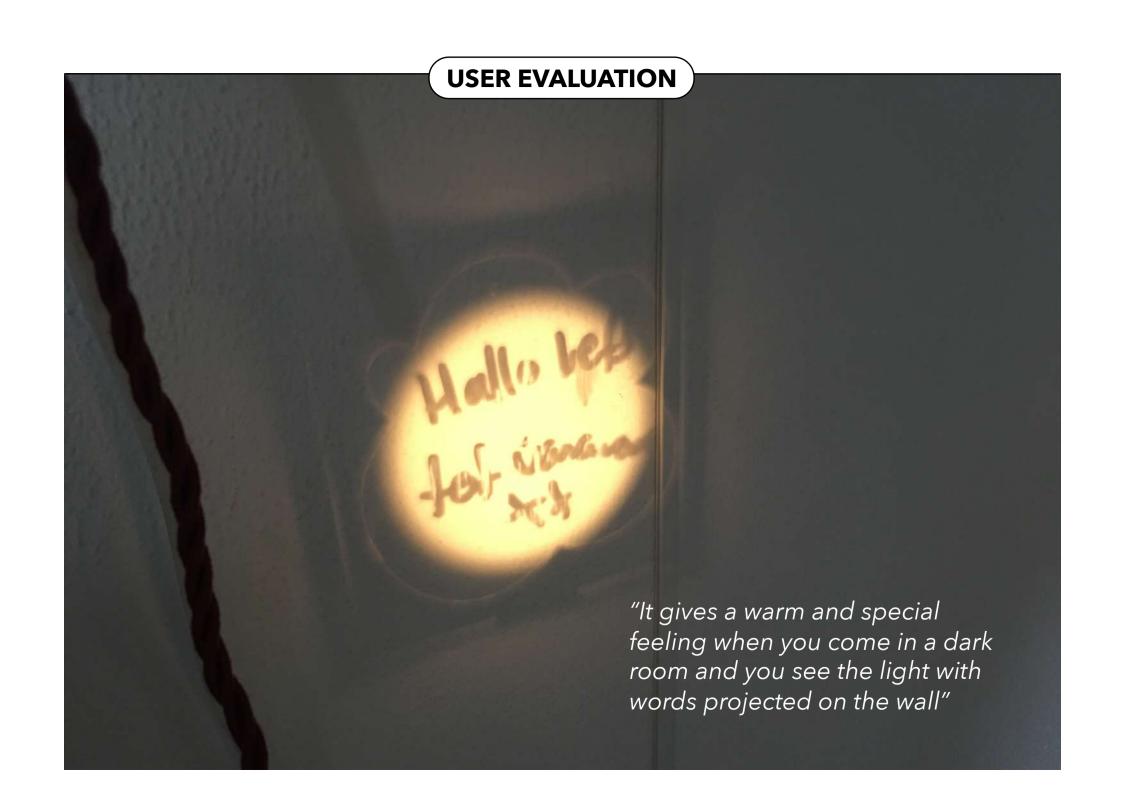

**IP workshop:** written messages are preferred over voice recorded messages as this experienced more thoughtful and relaxed

**Concepts:** using light to project messages creates warmth and focus

**IP workshop:** written messages are preferred over voice recorded messages as this experienced more thoughtful and relaxed

Concept: using light to project messages creates warmth and focus

# **USER EVALUATION**