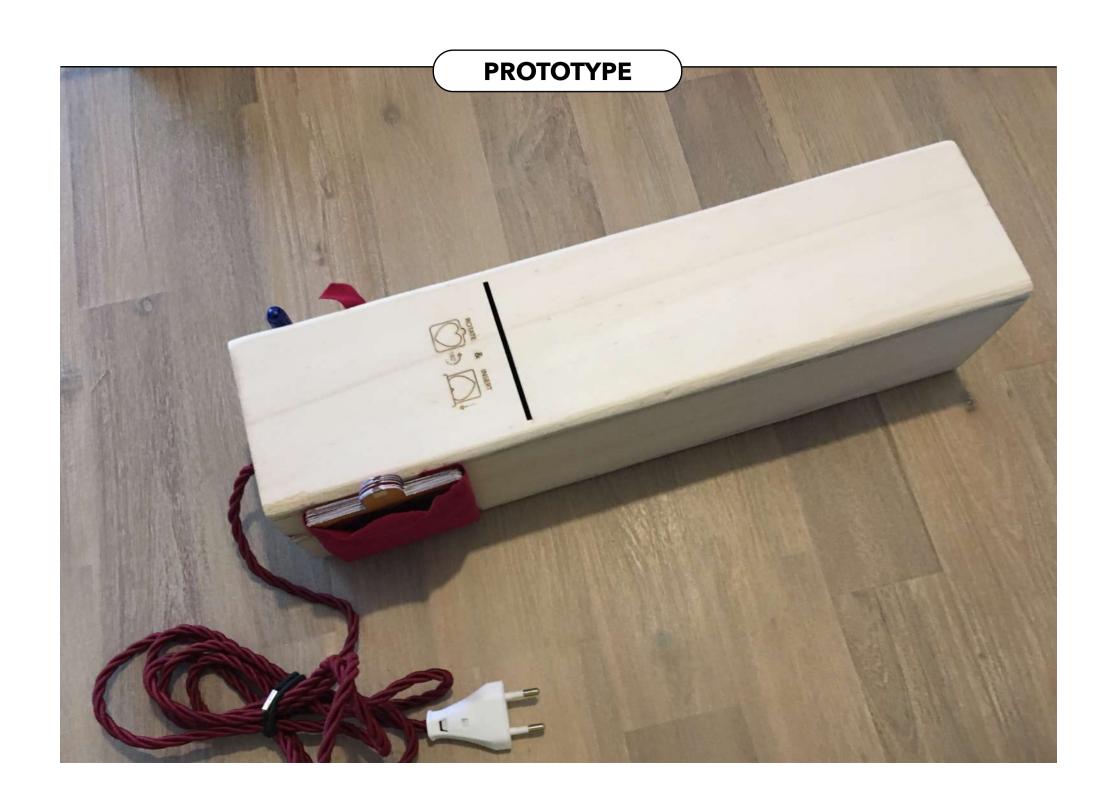

#### **RECOMMENDATIONS**

- There was not enough space to write: use a marker with a thinner tip and/or make templates bigger
- Words got smudged when template was put into the slot: increase the width of slot
- The templates were not that important: stack could be smaller
- Find a suitable place for the cleaning cloth and marker