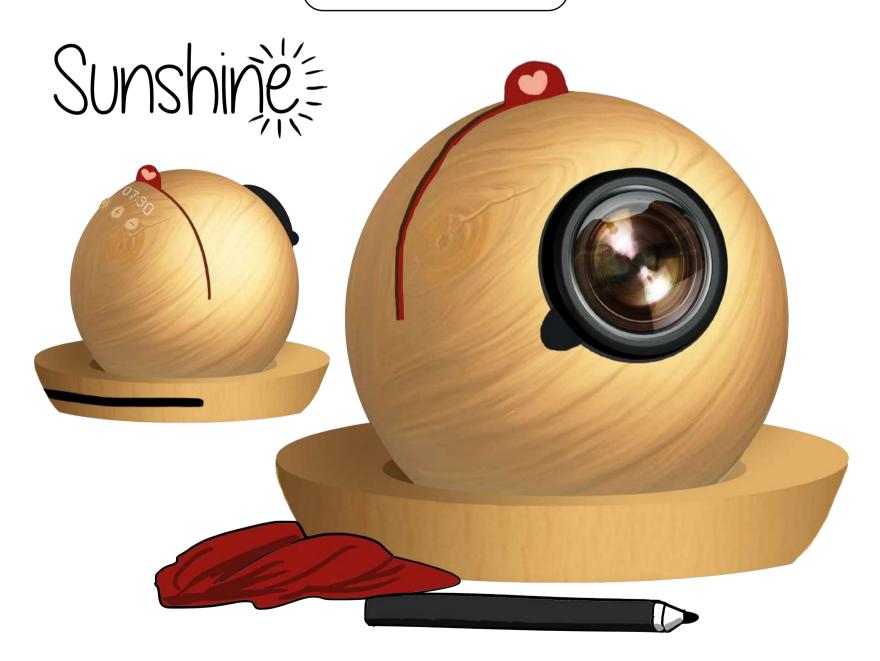

, gifts, words of affirmation and acts of service.
- 2. Couples like to leave each other messages to let each other know they are thinking of each other.

**IP workshop:** written messages are preferred over voice recorded messages as this experienced more thoughtful and relaxed

Concept: using light to project messages creates warmth and focus

#### **CYCLE 3**

- Analogue messages are experienced as more special than digital ones.
- Analogue messages evoke warmth, calmness, connectedness and anticipation more than digital messages.
- Content of messages determines the level of involvement
- Colored pens evoke the need to draw, the use of only a black pen to write
- Different shapes of colored templates makes leaving messages more interesting.





# **MOVIE**





# **USER EVALUATION**



# **USER EVALUATION**

#### **EFFECTS**

- Calm was more experienced as peacefulness
- Other qualities experienced at different stages of the interaction
- The product was used in the living room as they didn't want to wake each other up
- Product best suitable for couples who are in a rut
- Couple started to use product during the day as well

# **USER EVALUATION**

#### **EFFECTS**

- Calm was more experienced as peacefulness
- Other qualities experienced at different stages of the interaction
- The product was used in the living room as they didn't want to wake each other up
- Product best suitable for couples who are in a rut
- Couple started to use product during the day as well

#### **RECOMMENDATIONS**

- There was not enough space to write: use a marker with a thinner tip and/or