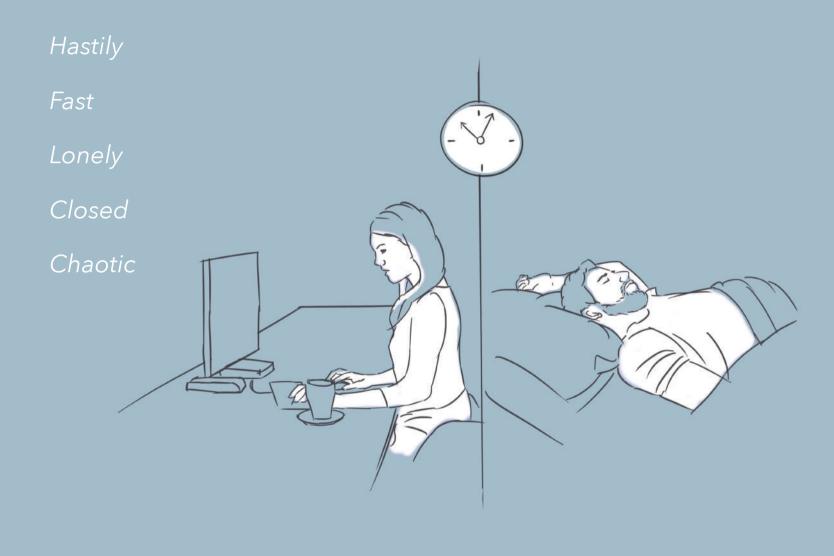

# CYCLE 1

**Observations:** couples have less contact during the morning

**Interview:** it's harder to keep involved with different work schedules