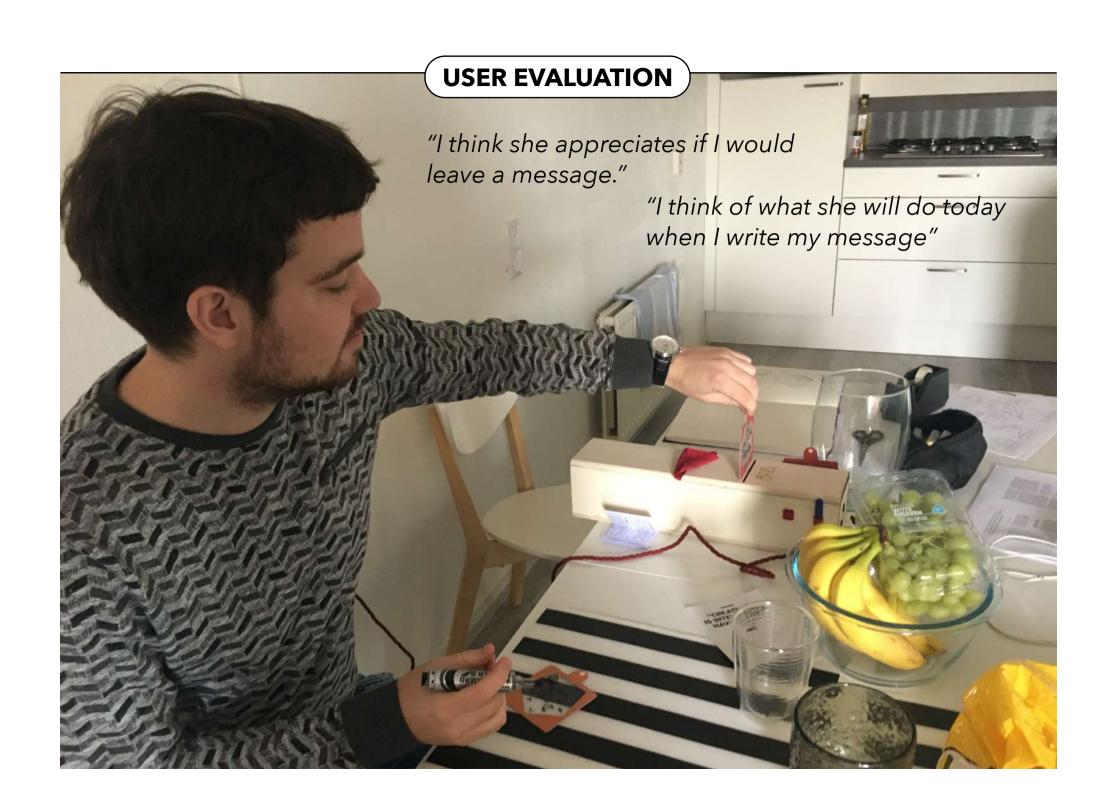

sical contact, quality time, gifts, words of affirmation and acts of service.
- 2. Couples like to leave each other messages to let each other know they are thinking of each other.

**IP workshop:** written messages are preferred over voice recorded messages as this experienced more thoughtful and relaxed

Concept: using light to project messages creates warmth and focus

#### **CYCLE 3**

- Analogue messages are experienced as more special than digital ones.
- Analogue messages evoke warmth, calmness, connectedness and anticipation more than digital messages.
- Content of messages determines the level of involvement
- Colored pens evoke the need to draw, the use of only a black pen to write
- Different shapes of colored templates makes leaving messages more interesting.





# **MOVIE**





# **USER EVALUATION**



# **USER EVALUATION**

#### **EFFECTS**

- Calm was more experienced as peacefulness
- Other qualities experienced at different stages of the interaction
- The product was used in the living room as they didn't want to wake each other up
- Product best suitable for couples who are in a rut
- Couple started to use product during the day as well

# **USER EVALUATION**

#### **EFFECTS**

- Calm was more experienced as peacefulness
- Other qualities experienced at different stages of the interaction
- The product was used in the living room as they didn't want to wake each other up
- Product best suitable for couples who are in a rut
- Couple started to use product during the day as well

#### **RECOMMENDATIONS**

- There was not enough space to write: use a marker