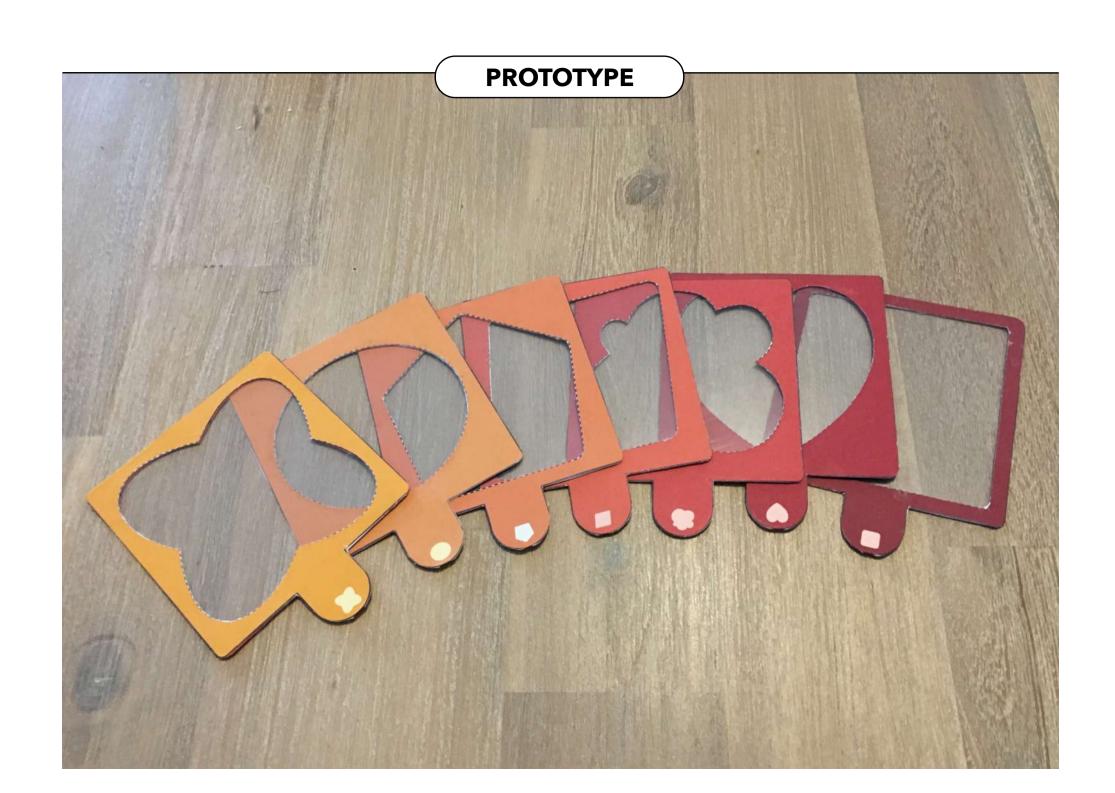

#### **CYCLE 3**

- Analogue messages are experienced as more special than digital ones.
- Analogue messages evoke warmth, calmness, connectedness and anticipation more than digital messages.
- Content of messages determines the level of involvement
- Colored pens evoke the need to draw, the use of only a black pen to write
- Different shapes of colored templates makes leaving messages more interesting.