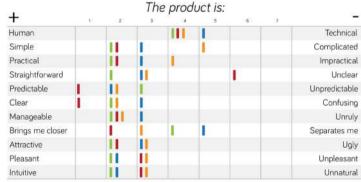

| The product is:  |   |   |      |      |     |    |  |               |  |  |  |
|------------------|---|---|------|------|-----|----|--|---------------|--|--|--|
| +                |   | 2 | 3    | - 14 | - 5 | 6  |  | _             |  |  |  |
| Human            |   |   |      | 111  |     |    |  | Technical     |  |  |  |
| Simple           | 1 |   | 1    |      | 11  | 1  |  | Complicated   |  |  |  |
| Practical        |   |   | 111  |      | 11  |    |  | Impractical   |  |  |  |
| Straightforward  |   |   | 1111 | 1    |     |    |  | Unclear       |  |  |  |
| Predictable      |   |   | 1    | III  | 1   |    |  | Unpredictable |  |  |  |
| Clear            |   |   | 1111 |      | 1   |    |  | Confusing     |  |  |  |
| Manageable       |   |   | 1    | 11   | II  |    |  | Unruly        |  |  |  |
| Brings me closer |   |   | 11   | II   | 1   |    |  | Separates me  |  |  |  |
| Attractive       |   |   |      | 11   | 1   | 11 |  | Ugly          |  |  |  |
| Pleasant         |   |   | 1    | 11   | 1   | 1  |  | Unpleasant    |  |  |  |
| Intuitive        |   | 1 | 11   | 1    | 1   |    |  | Unnatural     |  |  |  |

TI I . .

| The product is:  |    |    |     |      |     |    |               |  |  |  |
|------------------|----|----|-----|------|-----|----|---------------|--|--|--|
| +                | 10 | 2  | 3   | - 14 | - 5 | 6  | · -           |  |  |  |
| Human            |    | 1  |     | 11   |     |    | Technical     |  |  |  |
| Simple           |    | -  | 1   |      | 11  | 1  | Complicated   |  |  |  |
| Practical        |    |    |     | II   | 11  |    | Impractical   |  |  |  |
| Straightforward  |    | 1  |     | 1    | 1   |    | Unclear       |  |  |  |
| Predictable      |    | 1  | 11  |      | 1   |    | Unpredictable |  |  |  |
| Clear            |    | 1  | 111 |      |     |    | Confusing     |  |  |  |
| Manageable       |    | 11 | 11  |      |     |    | Unruly        |  |  |  |
| Brings me closer |    | 11 | 1   | 1    |     |    | Separates me  |  |  |  |
| Attractive       |    |    | 111 | 1    |     |    | Ugly          |  |  |  |
| Pleasant         |    | 1  |     | 111  |     |    | Unpleasant    |  |  |  |
| Intuitive        |    |    |     | 1    |     | 11 | Unnatural     |  |  |  |