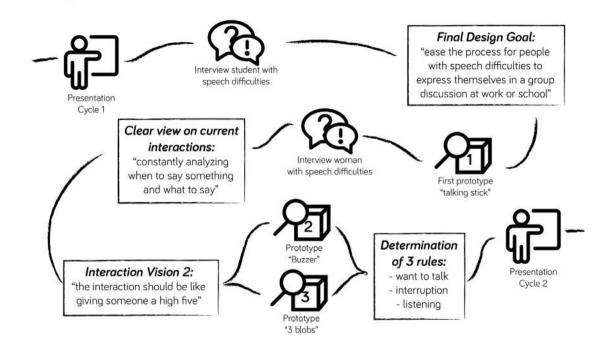

|     |    | Unpleasant    |  |  |  |
| Intuitive        |    |    |     | 1    |     | 11 | Unnatural     |  |  |  |

## "It is kind of funny, since we've stopped the test we started talking over each other."

Student with speech difficulty







- Person with speech difficulty

Other 3 participants =

Intuitive

"I think that it also needs some practice; familiarization is very important. It will only get easier. The system works fine for me." In Control

"It helps you to have structure in your head. You know when it's your turn and that everybody knows that" Focused

"I noticed that there was some kind of tranquility in our conversation, which maybe helps to better listen to each other."

Student with speech difficulty

Student with speech difficulty

Student with speech difficulty