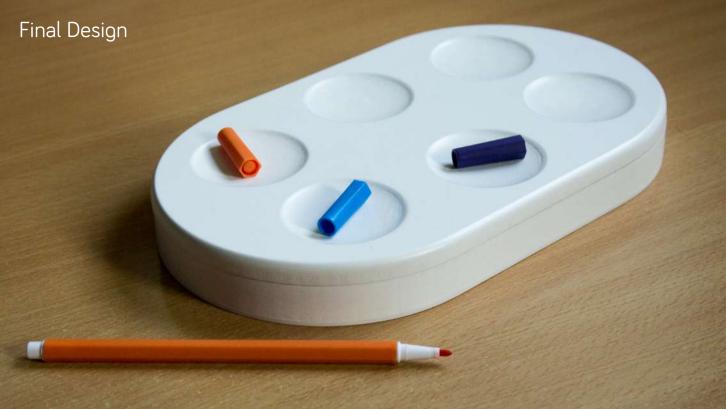

## The conversation was: Professional Unprofessional Interesting Boring Undemanding Demanding Unpleasant Pleasant Inviting Rejecting Relaxed Tense Motivating Discouraging Predictable Unpredictable Clear Confusing Brings me closer Ш Separates me Controlled Uncontrolled

| The product is:  |   |   |      |      |     |    |  |               |  |  |  |
|------------------|---|---|------|------|-----|----|--|---------------|--|--|--|
| +                |   | 2 | 3    | - 14 | - 5 | 6  |  | _             |  |  |  |
| Human            |   |   |      | 111  |     |    |  | Technical     |  |  |  |
| Simple           | 1 |   | 1    |      | 11  | 1  |  | Complicated   |  |  |  |
| Practical        |   |   | 111  |      | 11  |    |  | Impractical   |  |  |  |
| Straightforward  |   |   |