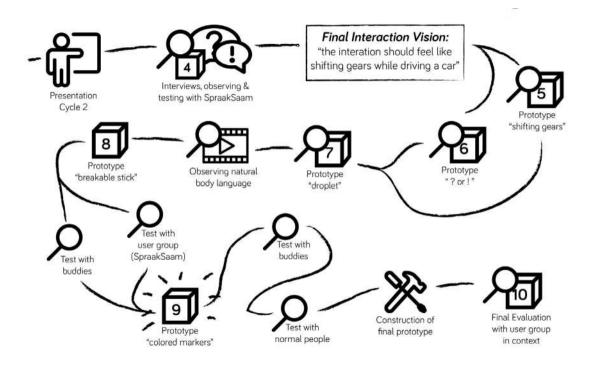

|    | Unpleasant    |  |  |  |
| Intuitive        |    |    |     | 1    |     | 11 | Unnatural     |  |  |  |

## "It is kind of funny, since we've stopped the test we started talking over each other."

Student with speech difficulty







- Person with speech difficulty

Other 3 participants =

Intuitive

"I think that it also needs some practice; familiarization is very important. It will only get easier. The system works fine for me." In Control

"It helps you to have structure in your head. You know when it's your turn and that everybody knows that" Focused

"I noticed that there was some kind of tranquility in our conversation, which maybe helps to better listen to each other."

Student with speech difficulty

Student with speech difficulty

Student with speech difficulty