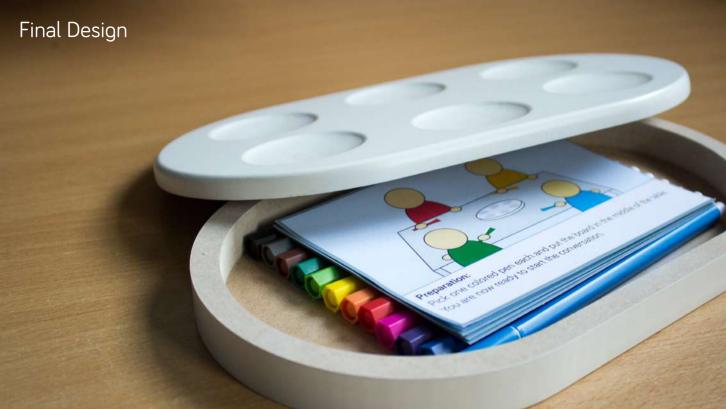

## The conversation was: Professional Unprofessional Interesting Boring Undemanding Demanding Unpleasant Pleasant Inviting Rejecting Relaxed Tense Motivating Discouraging Predictable Unpredictable Clear Confusing Brings me closer Ш Separates me Controlled Uncontrolled

| The product is:  |   |   |      |      |     |    |  |               |  |  |  |
|------------------|---|---|------|------|-----|----|--|---------------|--|--|--|
| +                |   | 2 | 3    | - 14 | - 5 | 6  |  | _             |  |  |  |
| Human            |   |   |      | 111  |     |    |  | Technical     |  |  |  |
| Simple           | 1 |   | 1    |      | 11  | 1  |  | Complicated   |  |  |  |
| Practical        |   |   | 111  |      | 11  |    |  | Impractical   |  |  |  |
| Straightforward  |   |