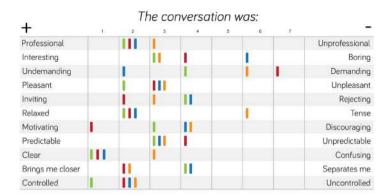

## The conversation was: Professional Unprofessional Interesting Boring Undemanding Demanding Unpleasant Pleasant Inviting Rejecting Relaxed Tense Motivating Discouraging Predictable Unpredictable Clear Confusing Brings me closer Ш Separates me Controlled Uncontrolled