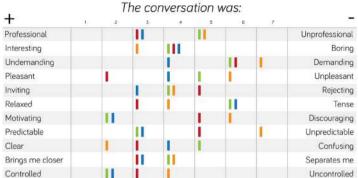

## The conversation was: Professional Unprofessional Interesting Boring Undemanding Demanding Unpleasant Pleasant Inviting Rejecting Relaxed Tense Motivating Discouraging Predictable Unpredictable Clear Confusing Brings me closer Ш Separates me Controlled Uncontrolled