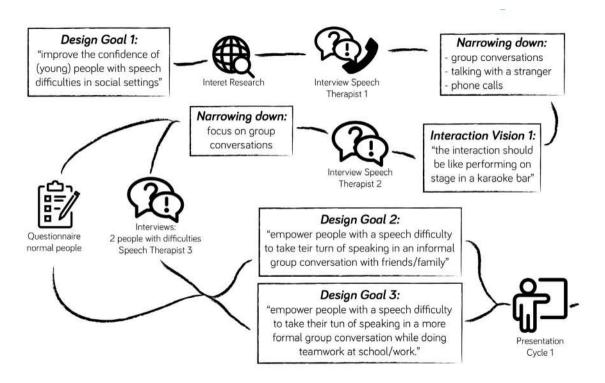

|     |    | Unpleasant    |  |  |  |
| Intuitive        |    |    |     | 1    |     | 11 | Unnatural     |  |  |  |

## "It is kind of funny, since we've stopped the test we started talking over each other."

Student with speech difficulty







- Person with speech difficulty

Other 3 participants =

Intuitive

"I think that it also needs some practice; familiarization is very important. It will only get easier. The system works fine for me." In Control

"It helps you to have structure in your head. You know when it's your turn and that everybody knows that" Focused

"I noticed that there was some kind of tranquility in our conversation, which maybe helps to better listen to each other."

Student with speech difficulty

Student with speech difficulty

Student with speech difficulty