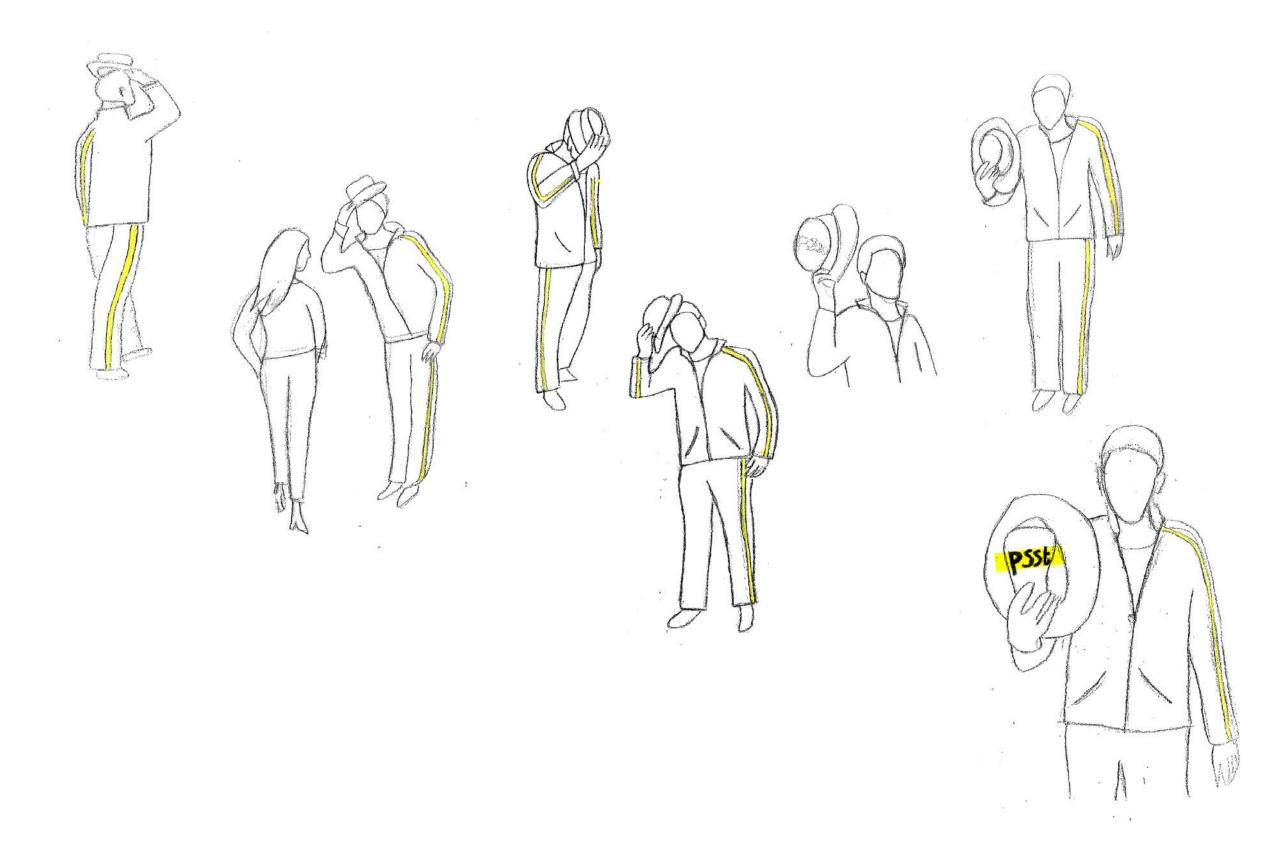

# GentleMAN

**DOFFING** 

**TIPPING** 

## FINAL TEST

#### **WOMEN**

SMILING, FUNNY
UNEXPECTED, SURPRISING
POSITIVE APPROACH
LIKED THE IDEA BEHIND THE GESTURE

#### **GUYS**

POSTIVE FEEDBACK OF THE WOMAN (SMILE)
GAVE THE GUY A GOOD FEELING.
PREFERED THE CAP
UNDERSTOOD THE CONCEPT RIGHT AWAY
IT'S NOT EASY MAKING THE GESTURE RIGHT
FOUND THE GESTURE OLD FASHIONED