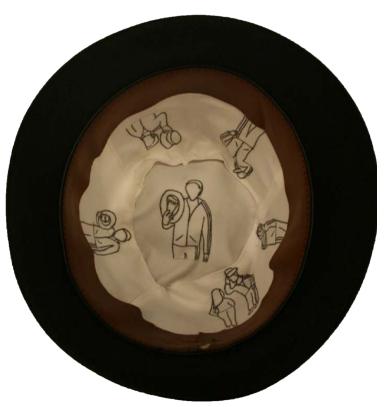

# GentleMAN

**DOFFING** 

**TIPPING** 

#### **DIRECTIONS**

GIVE FEEDBACK
TEACH THE CATCALLERS
NEW WAY OF CATCALLING

GIVING A SINCERE COMPLIMENT IS HARD TO DO

**ORIGINAL** 

-

GIVING A SINCERE COMPLIMENT IS HARD TO DO

ORIGINAL

**VULNERABILITY** 