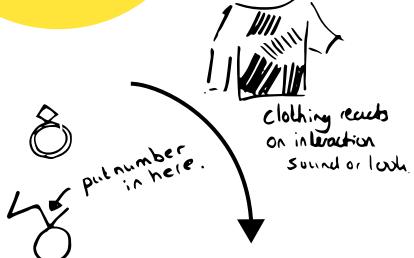

**MOTIVATION** 

Clothing reachs
on interaction
sound or look

FUNNY SITUATION MAKES INTERACTION RELAXED

**VERBALLY NOT STRONG** 

GENTLEMAN GESTURE CHANGES THEIR ATTITUDE

**OPEN TO LEARN** 

**MOTIVATION** 

GIVING A SINCERE COMPLIMENT IS HARD TO DO