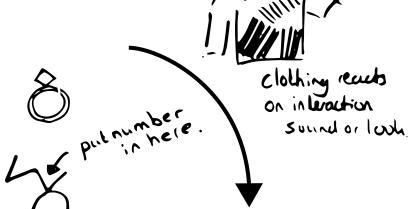

**MOTIVATION** 

Clothing reachs
on interaction
sound or look

FUNNY SITUATION MAKES INTERACTION RELAXED

**VERBALLY NOT STRONG** 

GENTLEMAN GESTURE CHANGES THEIR ATTITUDE

**OPEN TO LEARN** 

**MOTIVATION** 

GIVING A SINCERE COMPLIMENT IS HARD TO DO