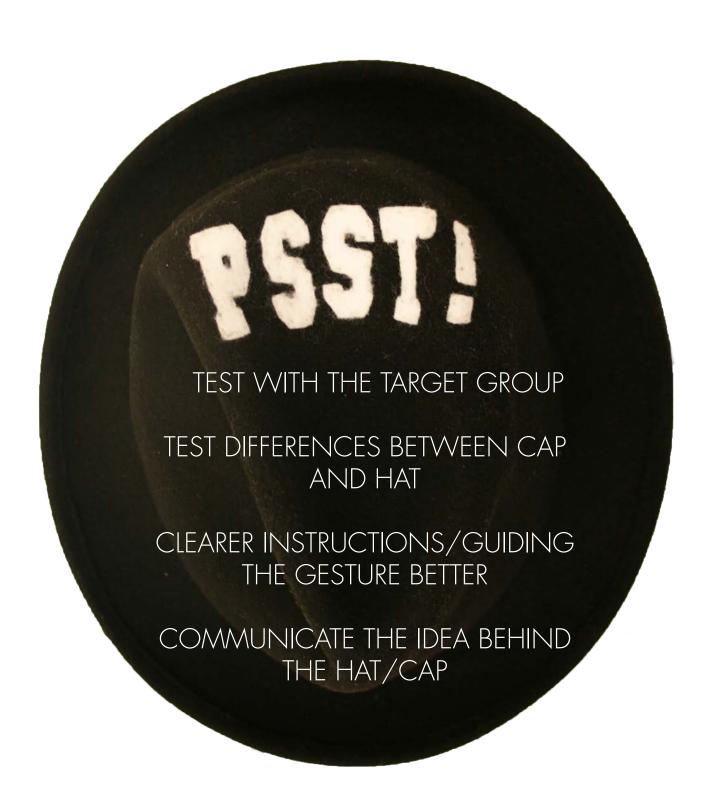

IGINAL** 











-

GIVING A SINCERE COMPLIMENT IS HARD TO DO

ORIGINAL

**VULNERABILITY** 

**MOTIVATION** 









Clothing reachs
on interaction
sound or look



FUNNY SITUATION MAKES INTERACTION RELAXED

**VERBALLY NOT STRONG** 

GENTLEMAN GESTURE CHANGES THEIR ATTITUDE

**OPEN TO LEARN** 



**MOTIVATION** 



GIVING A SINCERE COMPLIMENT IS HARD TO DO

**ORIGINAL** 

# GentleMAN









**DOFFING** 

**TIPPING** 



















## FINAL TEST







#### **WOMEN**

SMILING, FUNNY
UNEXPECTED, SURPRISING
POSITIVE APPROACH
LIKED THE IDEA BEHIND THE GESTURE

#### **GUYS**

POSTIVE FEEDBACK OF THE WOMAN (SMILE)
GAVE THE GUY A GOOD FEELING.
PREFERED THE CAP
UNDERSTOOD THE CONCEPT RIGHT AWAY
IT'S NOT EASY MAKING THE GESTURE RIGHT
FOUND THE GESTURE OLD FASHIONED

## RECOMMENDATIONS