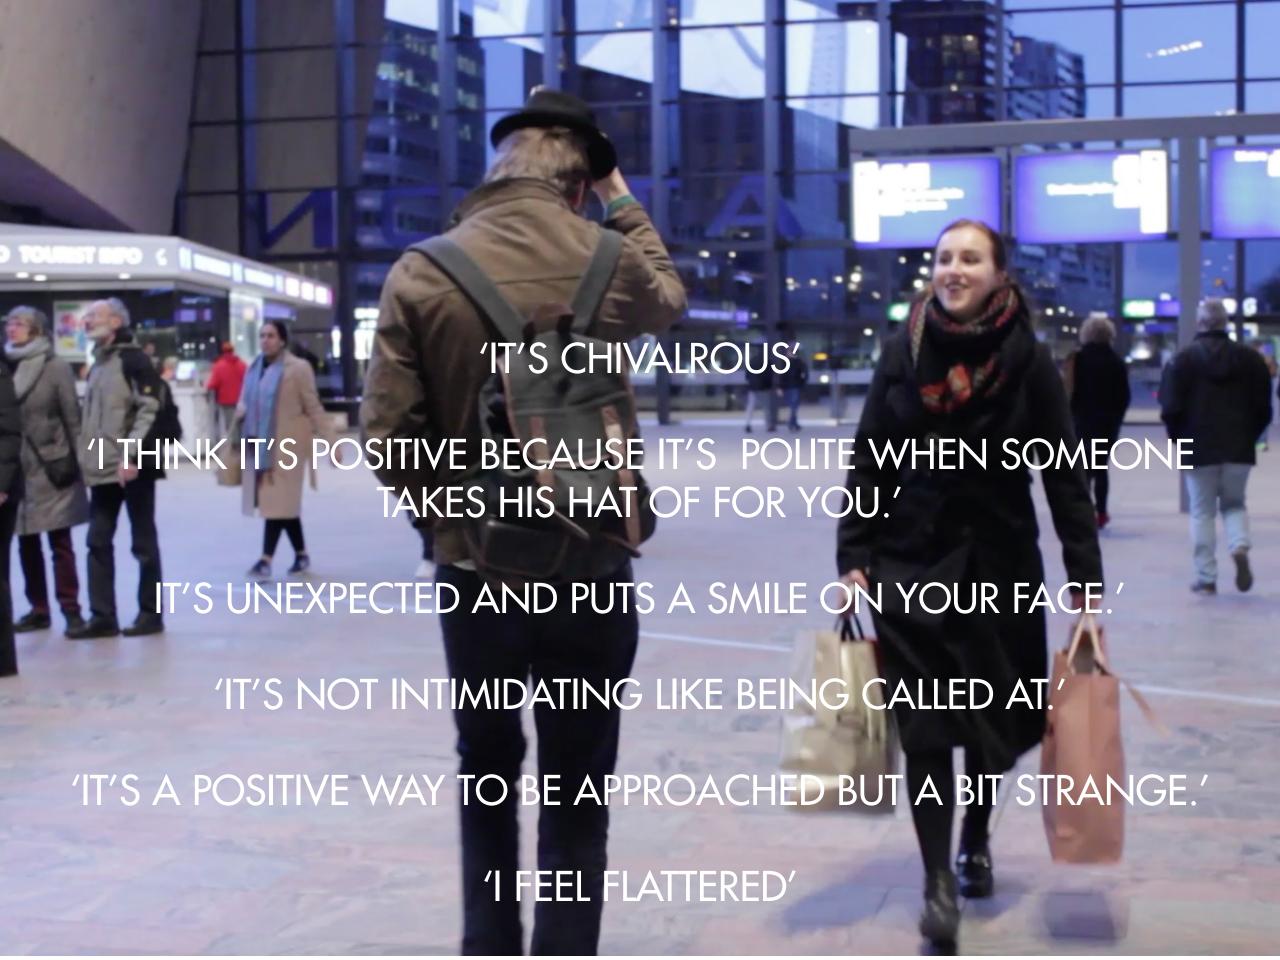

#### **WOMEN**

SMILING, FUNNY
UNEXPECTED, SURPRISING
POSITIVE APPROACH
LIKED THE IDEA BEHIND THE GESTURE