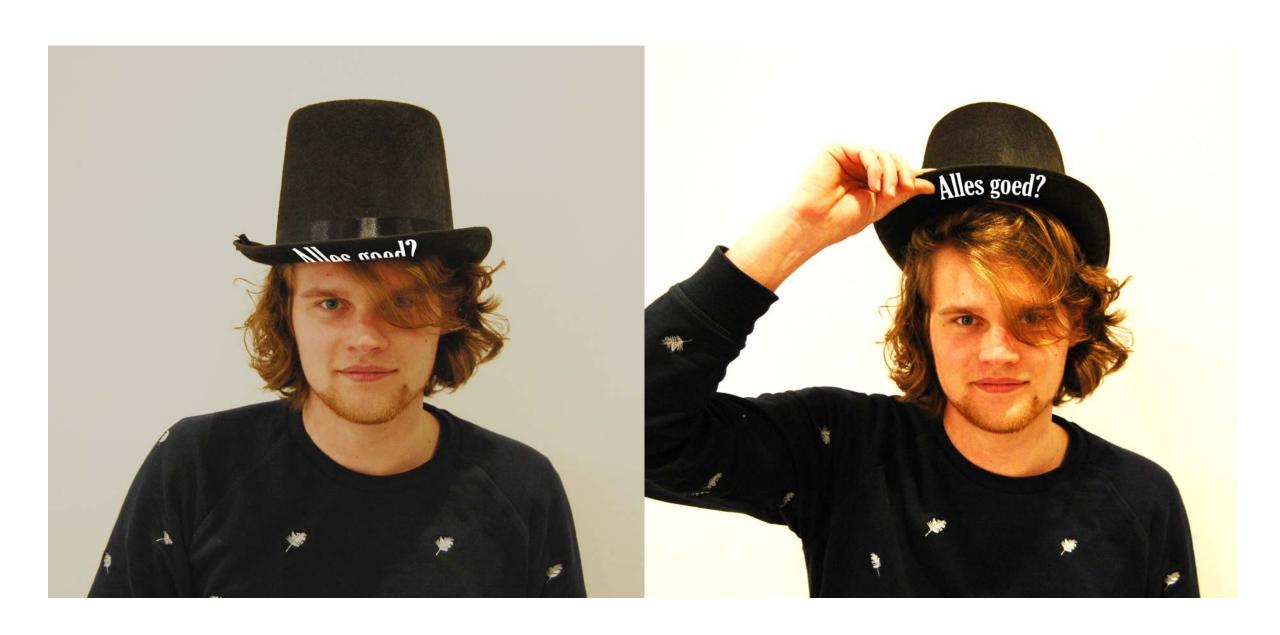

## FINAL TEST

#### **WOMEN**

SMILING, FUNNY
UNEXPECTED, SURPRISING
POSITIVE APPROACH
LIKED THE IDEA BEHIND THE GESTURE

#### **GUYS**

POSTIVE FEEDBACK OF THE WOMAN (SMILE)
GAVE THE GUY A GOOD FEELING.
PREFERED THE CAP
UNDERSTOOD THE CONCEPT RIGHT AWAY
IT'S NOT EASY MAKING THE GESTURE RIGHT
FOUND THE GESTURE OLD FASHIONED