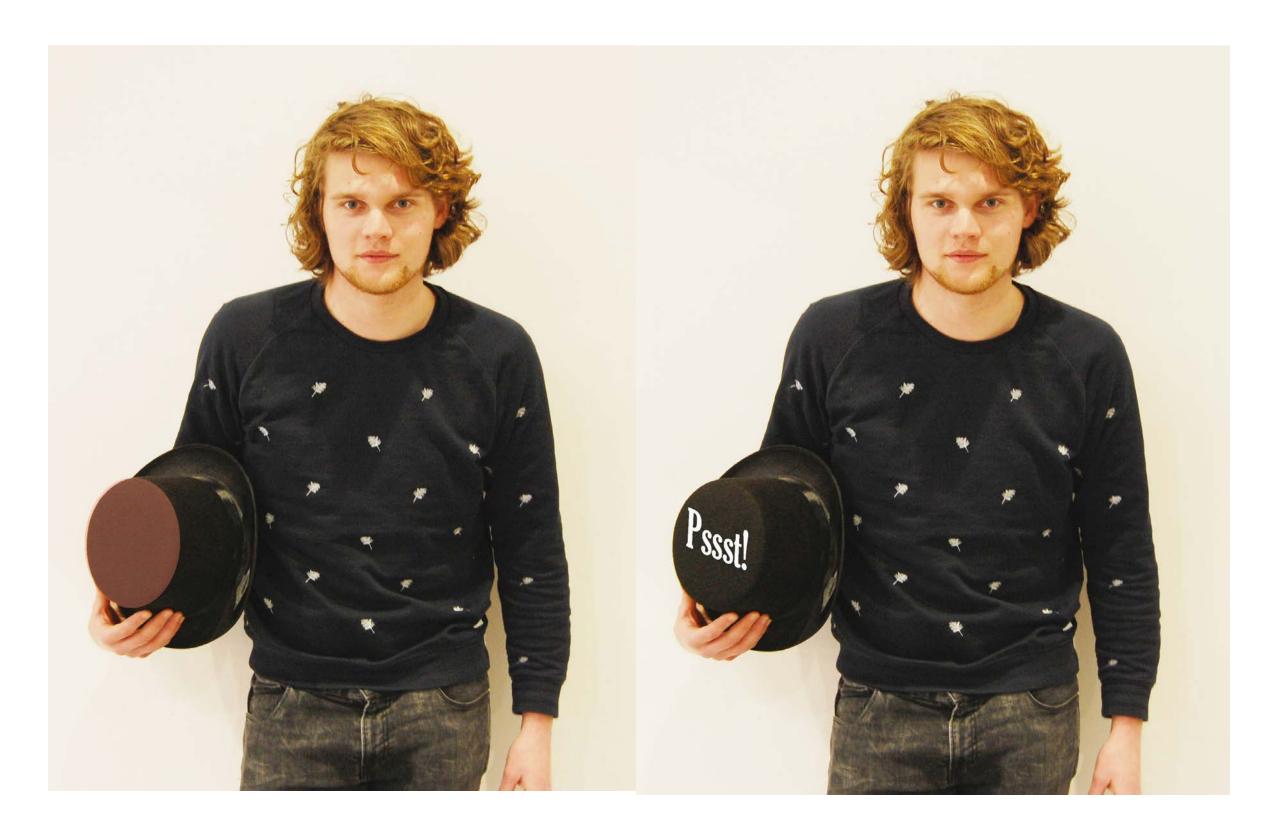

# GentleMAN

**DOFFING** 

**TIPPING** 

## FINAL TEST

#### **GUYS**

POSTIVE FEEDBACK OF THE WOMAN (SMILE)
GAVE THE GUY A GOOD FEELING.
PREFERED THE CAP
UNDERSTOOD THE CONCEPT RIGHT AWAY
IT'S NOT EASY MAKING THE GESTURE RIGHT
FOUND THE GESTURE OLD FASHIONED