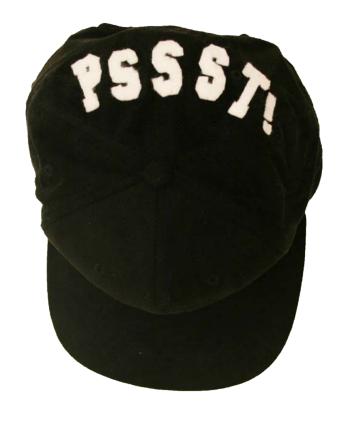

# GentleMAN

**DOFFING** 

**TIPPING** 

#### **GUYS**

POSTIVE FEEDBACK OF THE WOMAN (SMILE)
GAVE THE GUY A GOOD FEELING.
PREFERED THE CAP
UNDERSTOOD THE CONCEPT RIGHT AWAY
IT'S NOT EASY MAKING THE GESTURE RIGHT
FOUND THE GESTURE OLD FASHIONED