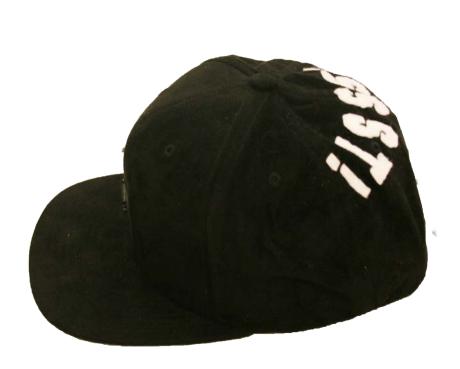

# GentleMAN

**DOFFING** 

**TIPPING** 

#### **GUYS**

POSTIVE FEEDBACK OF THE WOMAN (SMILE)
GAVE THE GUY A GOOD FEELING.
PREFERED THE CAP
UNDERSTOOD THE CONCEPT RIGHT AWAY
IT'S NOT EASY MAKING THE GESTURE RIGHT
FOUND THE GESTURE OLD FASHIONED