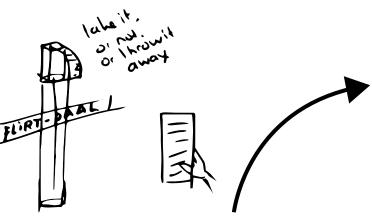

## **CURRENT INTERACTION**

#### **DIRECTIONS**

GIVE FEEDBACK
TEACH THE CATCALLERS
NEW WAY OF CATCALLING

GIVING A SINCERE COMPLIMENT IS HARD TO DO

**ORIGINAL** 

-

GIVING A SINCERE COMPLIMENT IS HARD TO DO

ORIGINAL

**VULNERABILITY** 