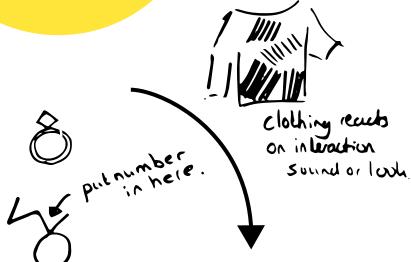

**MOTIVATION** 

Clothing reachs
on interaction
sound or look

FUNNY SITUATION MAKES INTERACTION RELAXED

**VERBALLY NOT STRONG** 

GENTLEMAN GESTURE CHANGES THEIR ATTITUDE

**OPEN TO LEARN** 

**MOTIVATION** 

GIVING A SINCERE COMPLIMENT IS HARD TO DO