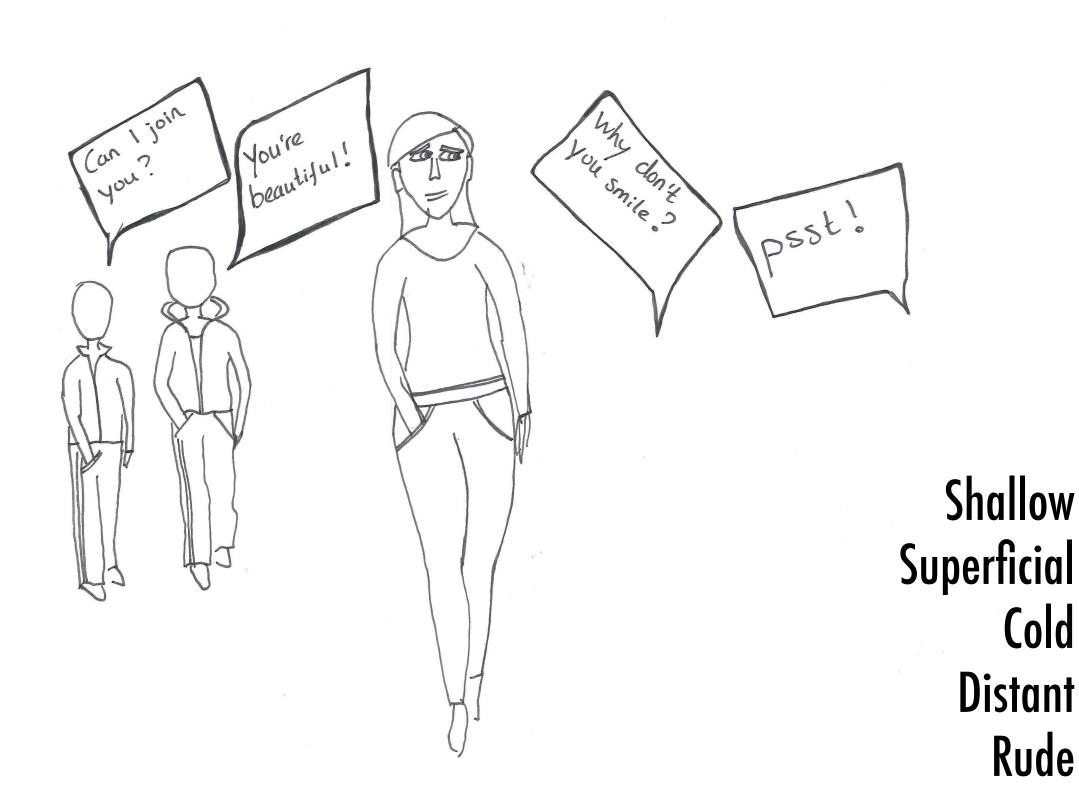

## INTERACTION VISION

I WANT THE INTENDED CHARACTER OF THE INTERACTION TO BE **OPEN**, **RELAXED** AND **SINCERE**.

THEY ARE NOT AWARE OF THE EFFECT ON WOMEN.

CATCALLING IS FUN
STUCK IN BEHAVIOUR
THEY DON'T KNOW

THE STREET IS A PLACE TO MEET.

THEY ARE NOT AWARE OF THE EFFECT ON WOMEN.

CATCALLING IS FUN
STUCK IN BEHAVIOUR
THEY DON'T KNOW

THE STREET IS A PLACE TO MEET.

THEY ARE NOT AWARE OF THE EFFECT ON WOMEN.

FEEL OBJECTIFIED

HARD TO RESPOND