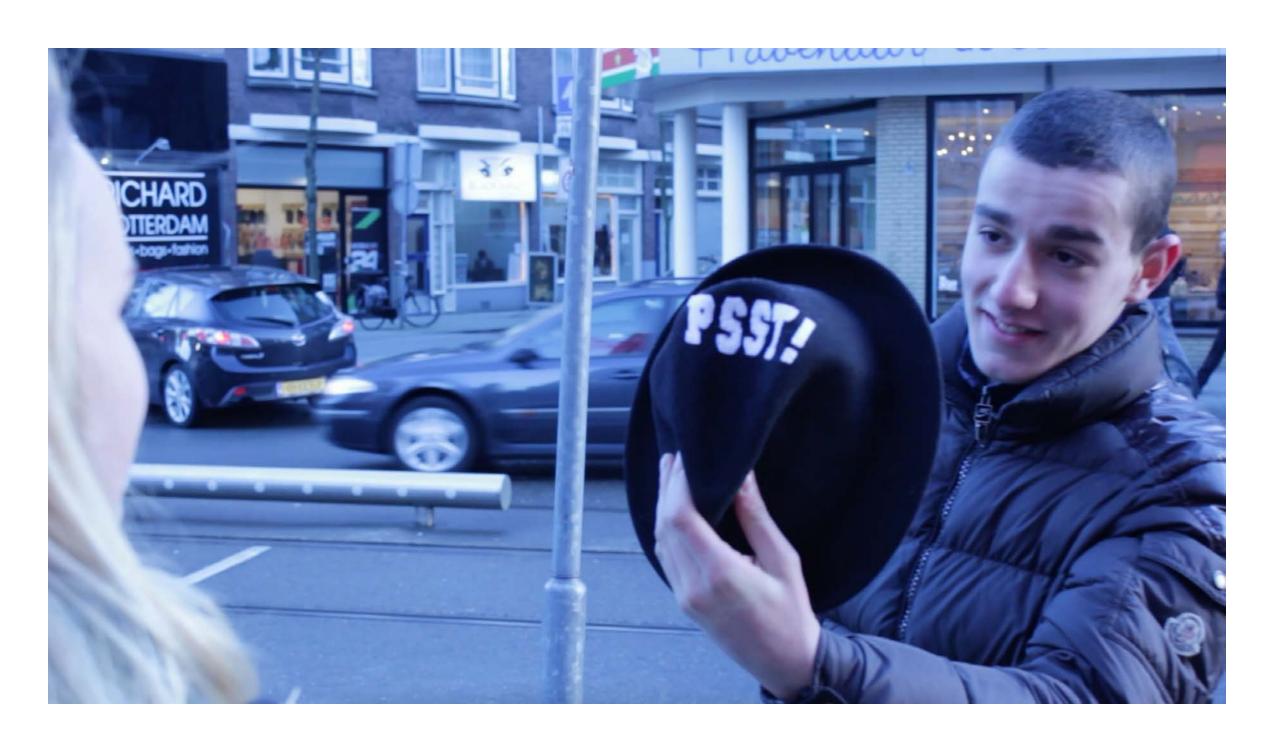

## FINAL TEST

#### **WOMEN**

SMILING, FUNNY
UNEXPECTED, SURPRISING
POSITIVE APPROACH
LIKED THE IDEA BEHIND THE GESTURE