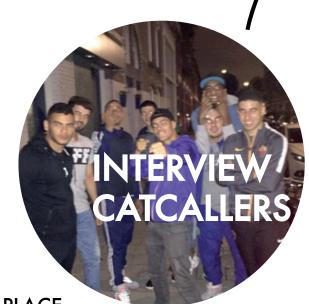

# **CONTEXT**

#### **PROBLEMS**

CONTEXT IS DIFFERENT FOR THE WOMEN AND THE CATCALLERS

COMMUNICATION

THE CATCALLERS DON'T KNOW ANOTHER WAY TO APPROACH GIRLS ON THE STREET

WOMEN FEEL SUSPICIOUS BEING APPROACHED ON THE STREET AND DON'T KNOW HOW TO RESPOND