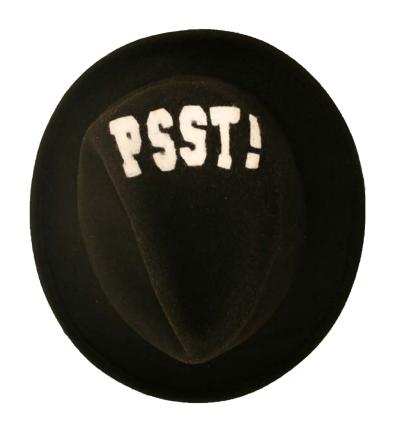

# GentleMAN

**DOFFING** 

**TIPPING** 

#### **GUYS**

POSTIVE FEEDBACK OF THE WOMAN (SMILE)
GAVE THE GUY A GOOD FEELING.
PREFERED THE CAP
UNDERSTOOD THE CONCEPT RIGHT AWAY
IT'S NOT EASY MAKING THE GESTURE RIGHT
FOUND THE GESTURE OLD FASHIONED