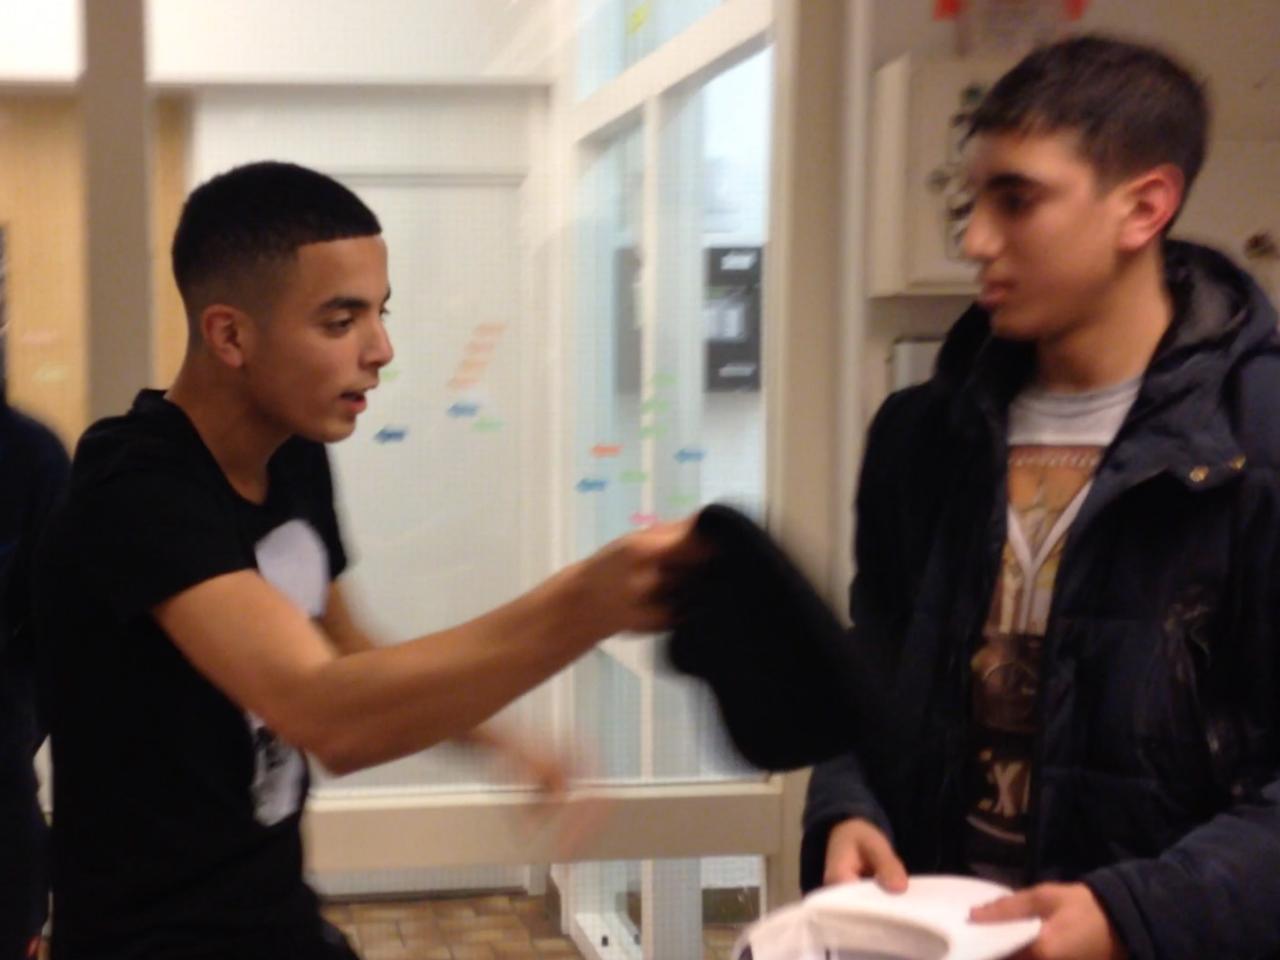

# GentleMAN

**DOFFING** 

**TIPPING** 

## FINAL TEST

#### **GUYS**

POSTIVE FEEDBACK OF THE WOMAN (SMILE)
GAVE THE GUY A GOOD FEELING.
PREFERED THE CAP
UNDERSTOOD THE CONCEPT RIGHT AWAY
IT'S NOT EASY MAKING THE GESTURE RIGHT
FOUND THE GESTURE OLD FASHIONED