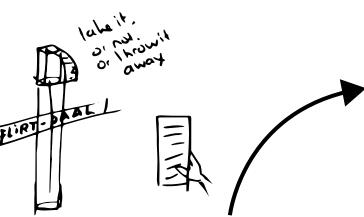

## **CURRENT INTERACTION**

#### **DIRECTIONS**

GIVE FEEDBACK
TEACH THE CATCALLERS
NEW WAY OF CATCALLING

GIVING A SINCERE COMPLIMENT IS HARD TO DO

**ORIGINAL** 

-

GIVING A SINCERE COMPLIMENT IS HARD TO DO

ORIGINAL

**VULNERABILITY** 