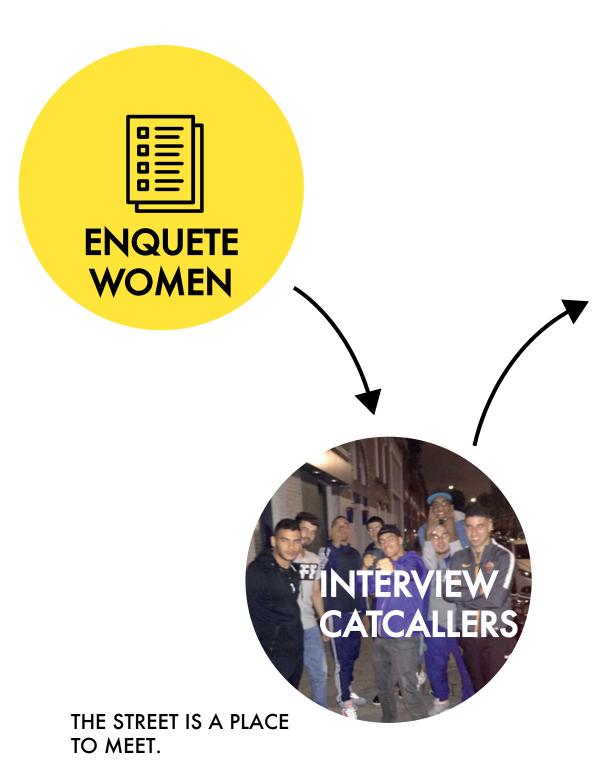

THE STREET IS A PLACE TO MEET.

THEY ARE NOT AWARE OF THE EFFECT ON WOMEN.

CATCALLING IS FUN
STUCK IN BEHAVIOUR
THEY DON'T KNOW

THE STREET IS A PLACE TO MEET.

THEY ARE NOT AWARE OF THE EFFECT ON WOMEN.

FEEL OBJECTIFIED