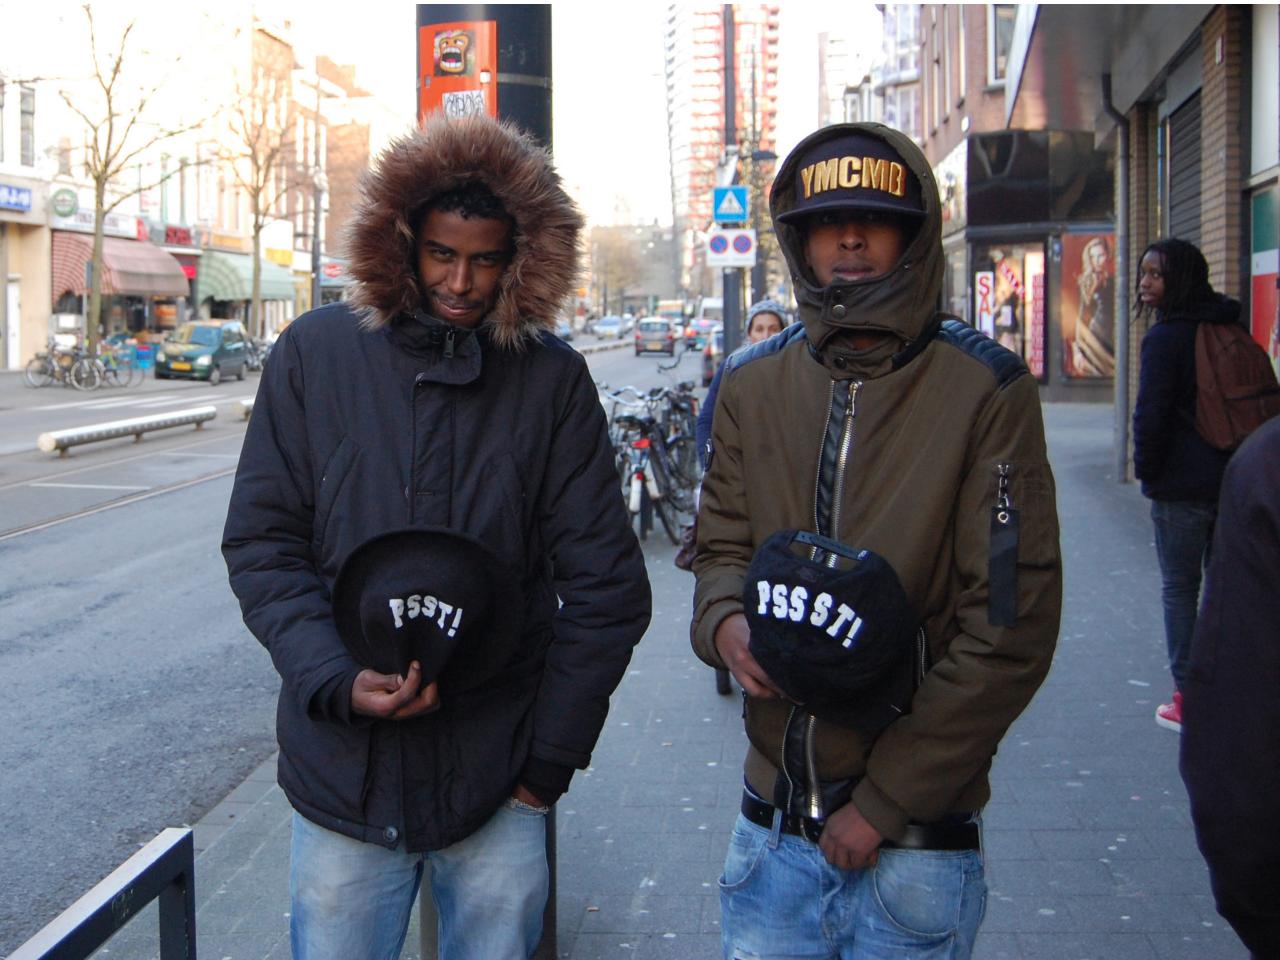

## FINAL TEST

#### **WOMEN**

SMILING, FUNNY
UNEXPECTED, SURPRISING
POSITIVE APPROACH
LIKED THE IDEA BEHIND THE GESTURE

#### **GUYS**

POSTIVE FEEDBACK OF THE WOMAN (SMILE)
GAVE THE GUY A GOOD FEELING.
PREFERED THE CAP
UNDERSTOOD THE CONCEPT RIGHT AWAY
IT'S NOT EASY MAKING THE GESTURE RIGHT
FOUND THE GESTURE OLD FASHIONED