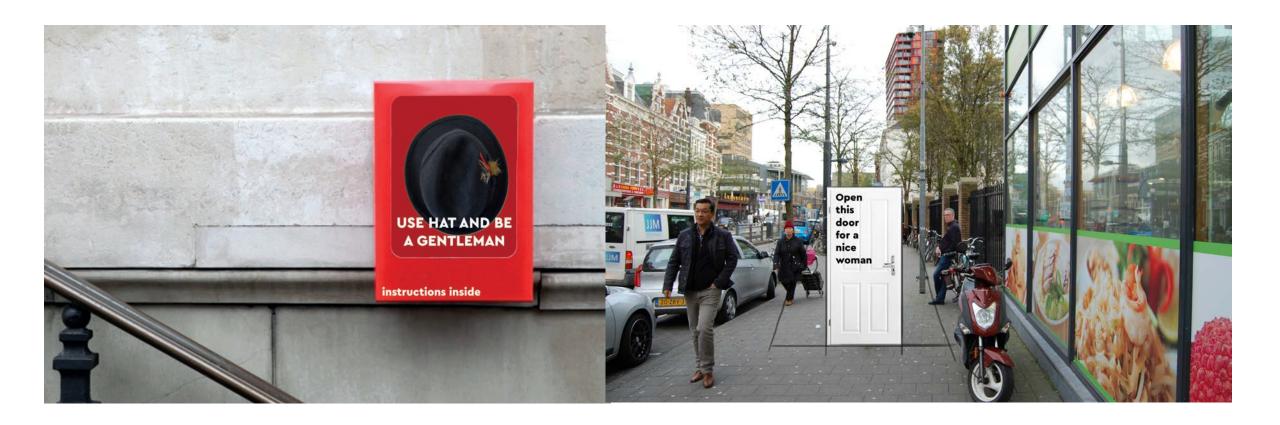

# GentleMAN

**DOFFING** 

**TIPPING** 

#### **DIRECTIONS**

GIVE FEEDBACK
TEACH THE CATCALLERS
NEW WAY OF CATCALLING

GIVING A SINCERE COMPLIMENT IS HARD TO DO

**ORIGINAL** 

-

GIVING A SINCERE COMPLIMENT IS HARD TO DO

ORIGINAL

**VULNERABILITY** 