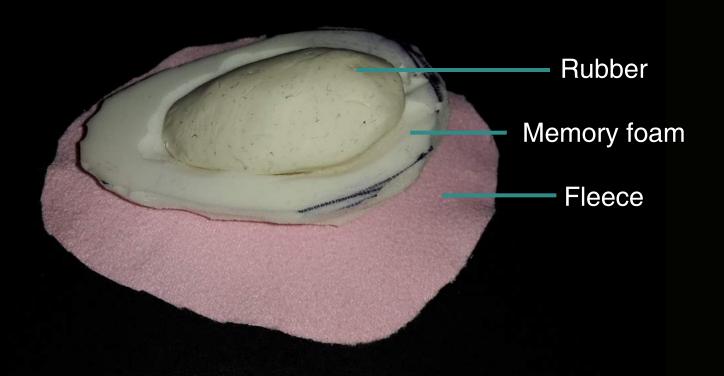

o 2 | Neighbourhood Gert Pasman & Wouter van der Hoog January 21<sup>th</sup>, 2016

# 1. Design Goal

I want to design a product which gives women a feeling of safety while walking or waiting alone at 'Knoop Moerwijk' in dusk or dark.

# 2. View on Situation

Feelings Insecure Uncomfortable Vulnerable Stressed Interaction qualities Hasty Introvert Strained Stressed



Interaction qualities Hasty Introvert Strained Stressed

# 3. Interaction Vision



# 4. Insights

BLL

# The unsafe feeling is in the head of the women.

#### Women feel safe at home.

# In this situation I feel safe...

Women tend to hold something firmly when they feel unsafe.

Personal smells work a bit better than general smells.



Women automatically smell at their hands if they smell the smell.

# 5. Final Design





#### Rosewood





Part 1







"Sometimes I was scared, but then I started to play with the key ring and it disappeared."

"I felt relaxed due to the smell of the key ring and playing with it."



"I smelled the smell when I was scratching my nose."

"The shape fits perfectly in the hand."

# 7. Recommendations





"I like to change the smell now and then."







#### "Was there a smell diffused by the key ring?!"











# **Section View**







### **Results Part 1**



Participant 1

Bench mark Feeling while walking With key ring Happy () () Unhappy ()()Stressed () Relaxed ()() Heedless  $\bigcirc \bigcirc \bigcirc \bigcirc$ Attentive Safe () Unsafe  $\bigcirc$ () Confident () () Insecure ()()Unprotected ()  $\cap \cap$ Protected ()Tired ()()()Energetic ()Careless  $\bigcirc$