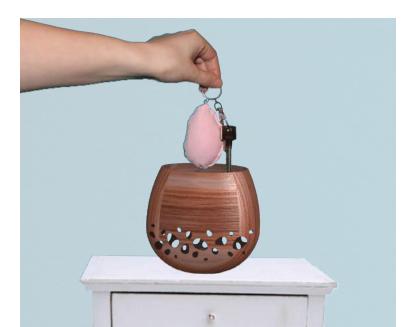

#### Rosewood

Part 1

"Sometimes I was scared, but then I started to play with the key ring and it disappeared."

"I felt relaxed due to the smell of the key ring and playing with it."

"I smelled the smell when I was scratching my nose."

"The shape fits perfectly in the hand."