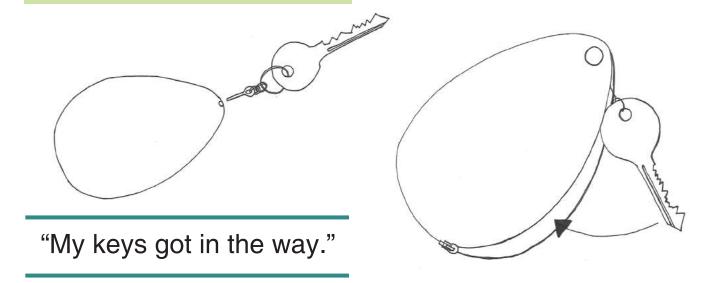

#### Rosewood

Part 1

"Sometimes I was scared, but then I started to play with the key ring and it disappeared."

"I felt relaxed due to the smell of the key ring and playing with it."

"I smelled the smell when I was scratching my nose."

"The shape fits perfectly in the hand."