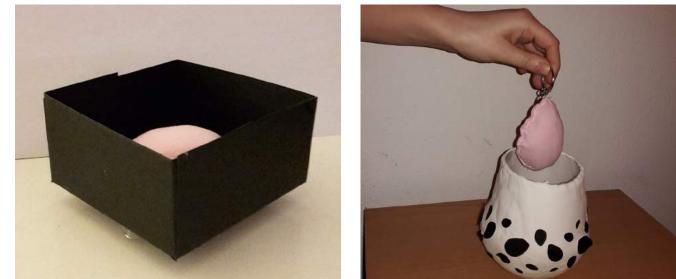

& Wouter van der Hoog January 21<sup>th</sup>, 2016

# 1. Design Goal

I want to design a product which gives women a feeling of safety while walking or waiting alone at 'Knoop Moerwijk' in dusk or dark.

# 2. View on Situation

Feelings Insecure Uncomfortable Vulnerable Stressed Interaction qualities Hasty Introvert Strained Stressed



Interaction qualities Hasty Introvert Strained Stressed

# 3. Interaction Vision



# 4. Insights

BLL

# The unsafe feeling is in the head of the women.

#### Women feel safe at home.

# In this situation I feel safe...

Women tend to hold something firmly when they feel unsafe.

Personal smells work a bit better than general smells.



Women automatically smell at their hands if they smell the smell.

# 5. Final Design





#### Rosewood





Part 1







"Sometimes I was scared, but then I started to play with the key ring and it disappeared."

"I felt relaxed due to the smell of the key ring and playing with it."



"I smelled the smell when I was scratching my nose."

"The shape fits perfectly in the hand."

# 7. Recommendations





"I like to change the smell now and then."







#### "Was there a smell diffused by the key ring?!"











# **Section View**







### **Results Part 1**



Participant 1

Bench mark Feeling while walking With key ring Happy () () Unhappy ()()Stressed () Relaxed ()() Heedless  $\bigcirc \bigcirc \bigcirc \bigcirc$ Attentive Safe () Unsafe  $\bigcirc$ () Confident () () Insecure ()()Unprotected ()  $\cap \cap$ Protected ()Tired ()()()Energetic ()Careless  $\bigcirc$ Worried  $\bigcap$ ()Strong Wea