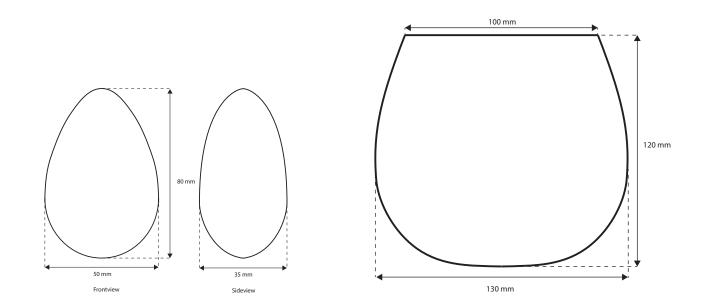

Interaction Vision



# 4. Insights

BLL

# The unsafe feeling is in the head of the women.

#### Women feel safe at home.

# In this situation I feel safe...

Women tend to hold something firmly when they feel unsafe.

Personal smells work a bit better than general smells.



Women automatically smell at their hands if they smell the smell.

# 5. Final Design





#### Rosewood





Part 1







"Sometimes I was scared, but then I started to play with the key ring and it disappeared."

"I felt relaxed due to the smell of the key ring and playing with it."



"I smelled the smell when I was scratching my nose."

"The shape fits perfectly in the hand."

# 7. Recommendations





"I like to change the smell now and then."







#### "Was there a smell diffused by the key ring?!"











# **Section View**







### **Results Part 1**



Participant 1

Bench mark Feeling while walking With key ring Happy () () Unhappy ()()Stressed () Relaxed ()() Heedless  $\bigcirc \bigcirc \bigcirc \bigcirc$ Attentive Safe () Unsafe  $\bigcirc$ () Confident () () Insecure ()()Unprotected ()  $\cap \cap$ Protected ()Tired ()()()Energetic ()Careless  $\bigcirc$ Worried  $\bigcap$ ()Strong Weak ()Afraid Not afraid

#### Participant 2 Bench mark Feeling while walking With key ring Happy Unhappy () () Stressed () ()Relaxed ( ) Heedless $\bigcirc \bigcirc \bigcirc$ Attentive Unsafe Safe ()Confident () Insecure ()() () Unprotected $\bigcirc \bigcirc \bigcirc$ Protected ()()()Tired ()() $\bigcirc$ Energetic Careless $\cap \cap$ Worried ()()Strong Weak Not afraid Afraid

#### Insight movement