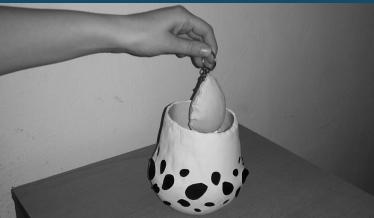

#### Rosewood

Part 1

"Sometimes I was scared, but then I started to play with the key ring and it disappeared."

"I felt relaxed due to the smell of the key ring and playing with it."

"I smelled the smell when I was scratching my nose."

"The shape fits perfectly in the hand."