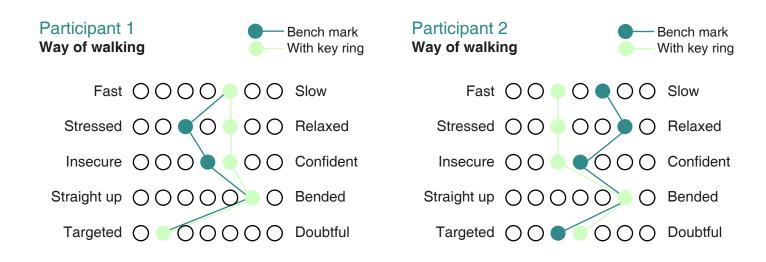

### **Results Part 1**

Participant 1

Bench mark Feeling while walking With key ring Happy () () Unhappy ()()Stressed () Relaxed ()() Heedless  $\bigcirc \bigcirc \bigcirc \bigcirc$ Attentive Safe () Unsafe  $\bigcirc$ () Confident () () Insecure ()()Unprotected ()  $\cap \cap$ Protected ()Tired ()()()Energetic ()Careless  $\bigcirc$ Worried  $\bigcap$ ()Strong Weak ()Afraid Not afraid

#### Participant 2 Bench mark Feeling while walking With key ring Happy Unhappy () () Stressed () ()Relaxed ( ) Heedless $\bigcirc \bigcirc \bigcirc$ Attentive Unsafe Safe ()Confident () Insecure ()() () Unprotected $\bigcirc \bigcirc \bigcirc$ Protected ()()()Tired ()() $\bigcirc$ Energetic Careless $\cap \cap$ Worried ()()Strong Weak Not afraid Afraid

#### Insight movement