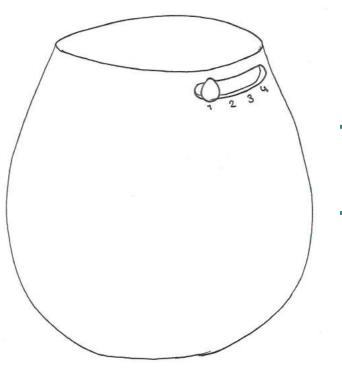

#### Rosewood

Part 1

"Sometimes I was scared, but then I started to play with the key ring and it disappeared."

"I felt relaxed due to the smell of the key ring and playing with it."

"I smelled the smell when I was scratching my nose."

"The shape fits perfectly in the hand."

# **Section View**