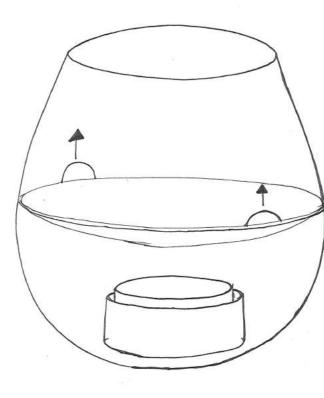

tion qualities Hasty Introvert Strained Stressed



Interaction qualities Hasty Introvert Strained Stressed

# 3. Interaction Vision



# 4. Insights

BLL

# The unsafe feeling is in the head of the women.

#### Women feel safe at home.

# In this situation I feel safe...

Women tend to hold something firmly when they feel unsafe.

Personal smells work a bit better than general smells.



Women automatically smell at their hands if they smell the smell.

# 5. Final Design





#### Rosewood





Part 1







"Sometimes I was scared, but then I started to play with the key ring and it disappeared."

"I felt relaxed due to the smell of the key ring and playing with it."



"I smelled the smell when I was scratching my nose."

"The shape fits perfectly in the hand."

# 7. Recommendations





"I like to change the smell now and then."







#### "Was there a smell diffused by the key ring?!"











# **Section View**







### **Results Part 1**



Participant 1

Bench mark Feeling while walking With key ring Happy () () Unhappy ()()Stressed () Relaxed ()() Heedless  $\bigcirc \bigcirc \bigcirc \bigcirc$ Attentive Safe () Unsafe  $\bigcirc$ () Confident () () Insecure ()()Unprotected ()  $\cap \cap$ Protected ()Tired ()()()Energetic ()Careless  $\bigcirc$ Worried  $\bigcap$ ()Strong Weak ()Afraid Not afraid

#### Participant 2 Bench mark Feeling while walking With key ring Happy Unhappy () () Stressed () ()Relaxed ( ) Heedless $\bigcirc \bigcirc \bigcirc$ Attentive Unsafe Safe ()Confident () Insecure ()() () Unprotected $\bigcirc \bigcirc \bigcirc$ Protected ()()()Tired