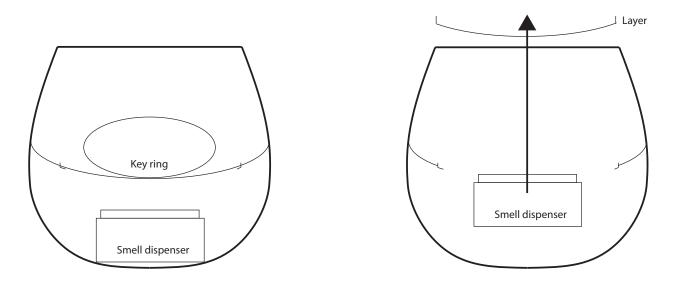

# 4. Insights

BLL

# The unsafe feeling is in the head of the women.

#### Women feel safe at home.

# In this situation I feel safe...

Women tend to hold something firmly when they feel unsafe.

Personal smells work a bit better than general smells.



Women automatically smell at their hands if they smell the smell.

# 5. Final Design





#### Rosewood





Part 1







"Sometimes I was scared, but then I started to play with the key ring and it disappeared."

"I felt relaxed due to the smell of the key ring and playing with it."



"I smelled the smell when I was scratching my nose."

"The shape fits perfectly in the hand."

# 7. Recommendations





"I like to change the smell now and then."







#### "Was there a smell diffused by the key ring?!"











# **Section View**







### **Results Part 1**



Participant 1

Bench mark Feeling while walking With key ring Happy () () Unhappy ()()Stressed () Relaxed ()() Heedless  $\bigcirc \bigcirc \bigcirc \bigcirc$ Attentive Safe () Unsafe  $\bigcirc$ () Confident () () Insecure ()()Unprotected ()  $\cap \cap$ Protected ()Tired ()()()Energetic ()Careless  $\bigcirc$ Worried  $\bigcap$ ()Strong Weak ()Afraid Not afraid

#### Participant 2 Bench mark Feeling while walking With key ring Happy Unhappy () () Stressed () ()Relaxed ( ) Heedless $\bigcirc \bigcirc \bigcirc$ Attentive Unsafe Safe ()Confident () Insecure ()() () Unprotected $\bigcirc \bigcirc \bigcirc$ Protected ()()()Tired ()() $\bigcirc$ Energetic Careless $\cap \cap$ Worried ()()Strong Weak Not afraid Afraid

#### Insight movement

# Smelling a flower f