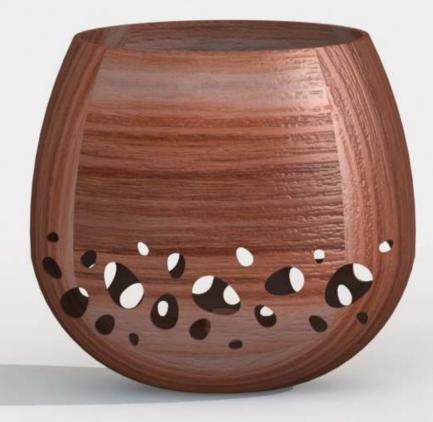

# 5. Final Design

#### Rosewood

Part 1

"Sometimes I was scared, but then I started to play with the key ring and it disappeared."

"I felt relaxed due to the smell of the key ring and playing with it."

"I smelled the smell when I was scratching my nose."