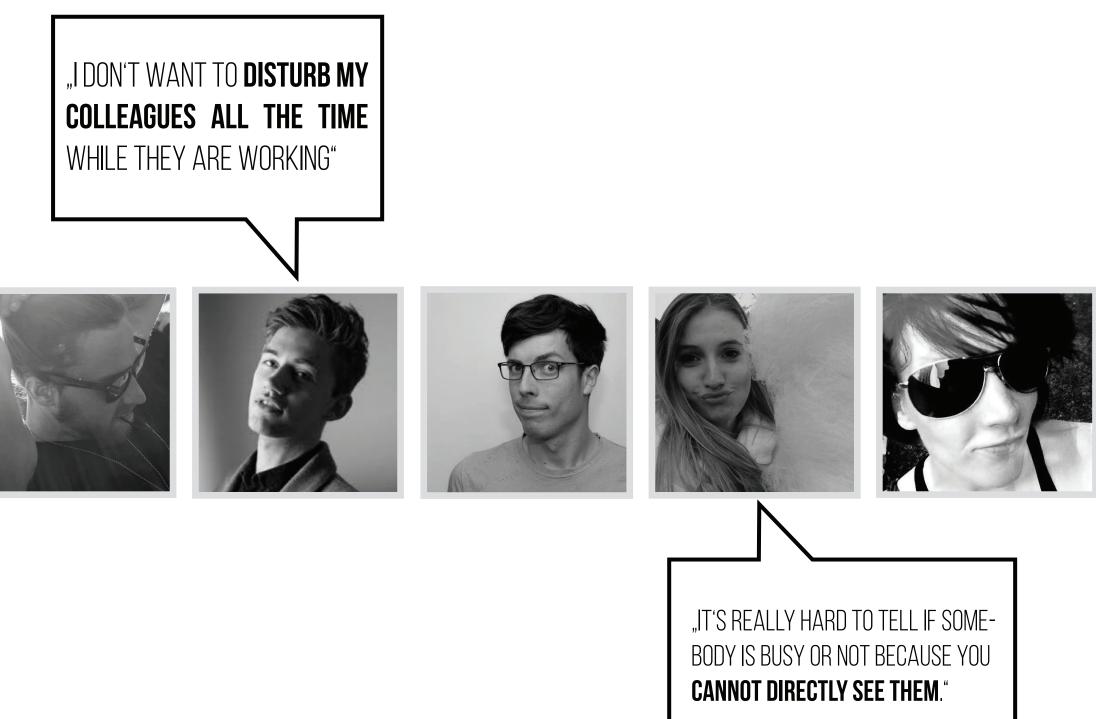

### **3 PROTOTYPES** TO OVERCOME THE **SPACIOUS BARRIER**

STATUS INDICATION

"IT'S TOO MUCH HASSLE"

"IT FEELS LIKE AN EXTRA INBETWEEN STEP I HAVE TO TAKE"

"MY COLLEAGUES FORGOT ABOUT IT"