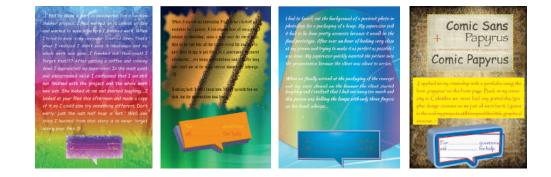

### THE CONFESSION WALL "BE PROUD OF MISTAKES, ADMIT FAILURE, LAUGH ABOUT IT AND LEARN FROM IT"

| your story                    |  |
|-------------------------------|--|
|                               |  |
|                               |  |
|                               |  |
|                               |  |
|                               |  |
|                               |  |
|                               |  |
|                               |  |
|                               |  |
|                               |  |
|                               |  |
|                               |  |
|                               |  |
|                               |  |
|                               |  |
|                               |  |
|                               |  |
|                               |  |
|                               |  |
|                               |  |
|                               |  |
| Forquestions,<br>askfor help. |  |
| ask for help.                 |  |
|                               |  |