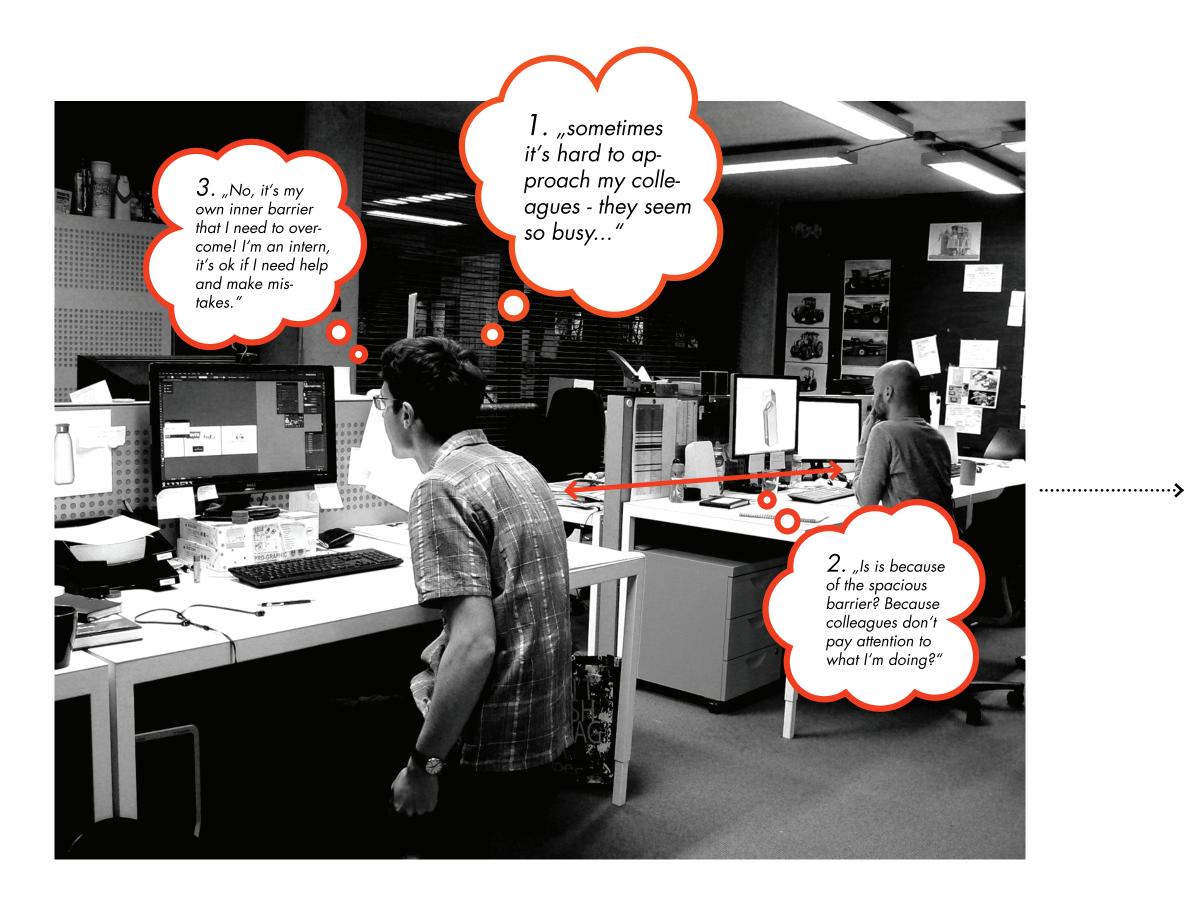

## WHAT KEEPS AN INTERN FROM BEING PROACTIVE?

### WHAT KEEPS AN **INTERN FROM BEING PROACTIVE?**

### **IT'S AN INNER BARRIER**

"I MEAN I'M AN INTERN SO I'M SUPPOSED TO LEARN, WHICH MEANS I'M SUPPOSED TO MAKE MISTAKES."

EVERYONE MAKES MISTAKES, COMMON MISTAKES CONNECT PEOPLE **BE "HUMAN THROUGH HUMOUR"** 