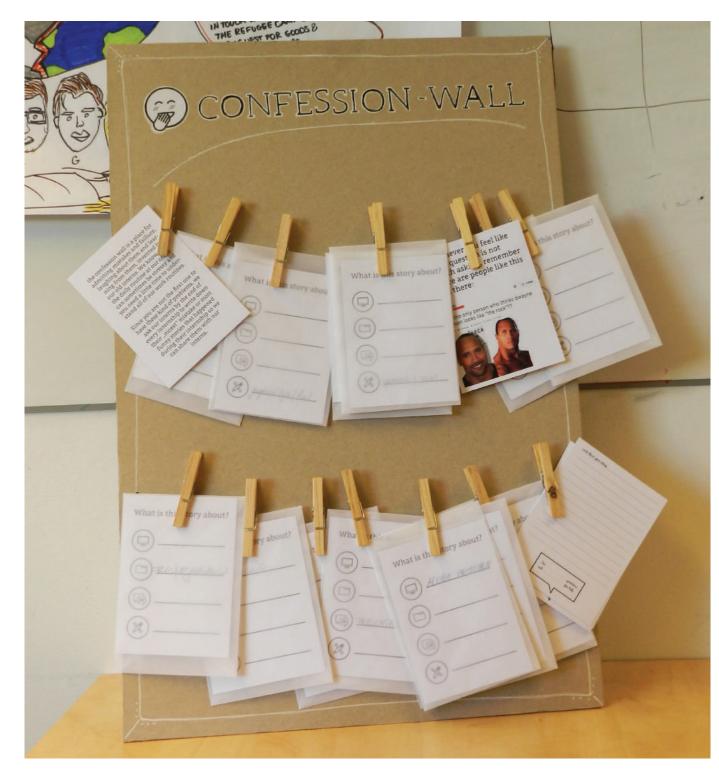

### THE CONFESSION WALL "BE PROUD OF MISTAKES, ADMIT FAILURE, LAUGH ABOUT IT AND LEARN FROM IT"

| your story                    |  |
|-------------------------------|--|
|                               |  |
|                               |  |
|                               |  |
|                               |  |
|                               |  |
|                               |  |
|                               |  |
|                               |  |
|                               |  |
|                               |  |
|                               |  |
|                               |  |
|                               |  |
|                               |  |
|                               |  |
|                               |  |
|                               |  |
|                               |  |
|                               |  |
|                               |  |
|                               |  |
| Forquestions,<br>askfor help. |  |
| ask for help.                 |  |
|                               |  |