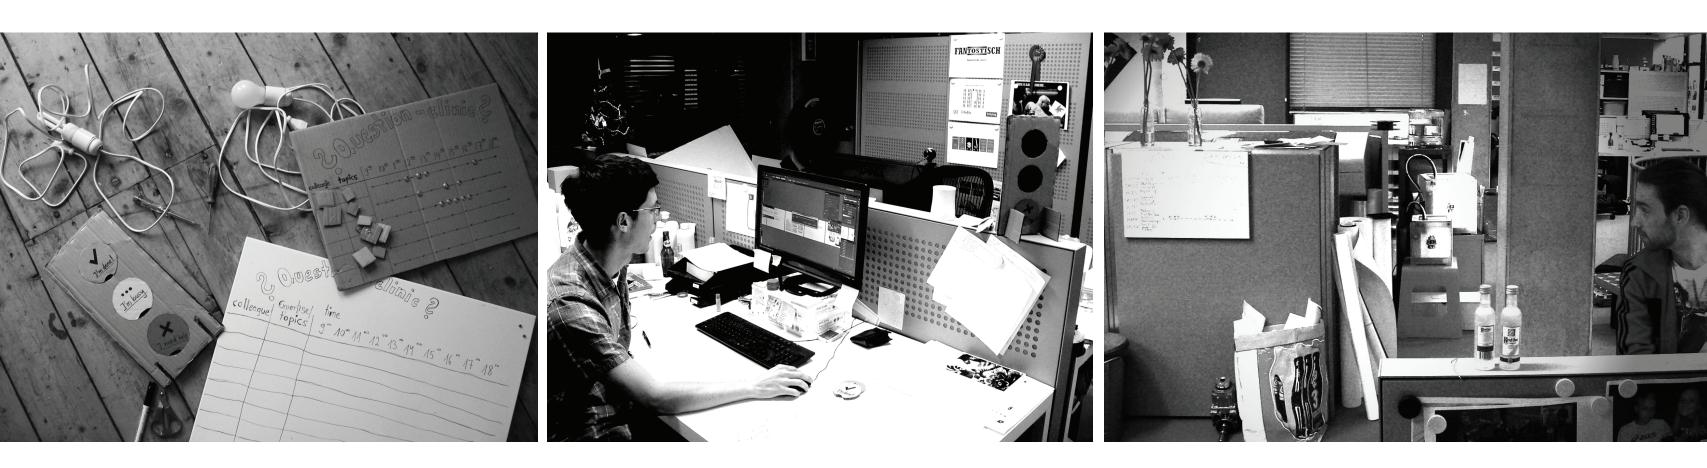

### **3 PROTOTYPES** TO OVERCOME THE **SPACIOUS BARRIER**

STATUS INDICATION

"IT'S TOO MUCH HASSLE"

"IT FEELS LIKE AN EXTRA INBETWEEN STEP I HAVE TO TAKE"

"MY COLLEAGUES FORGOT ABOUT IT"