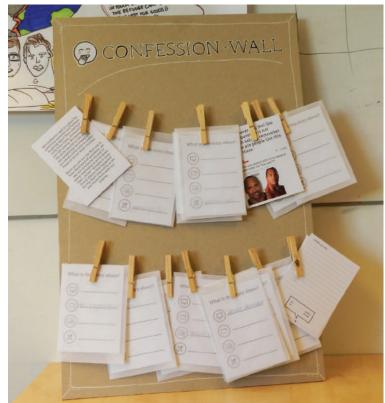

### THE CONFESSION WALL "BE PROUD OF MISTAKES, ADMIT FAILURE, LAUGH ABOUT IT AND LEARN FROM IT"

| your story                    |  |
|-------------------------------|--|
|                               |  |
|                               |  |
|                               |  |
|                               |  |
|                               |  |
|                               |  |
|                               |  |
|                               |  |
|                               |  |
|                               |  |
|                               |  |
|                               |  |
|                               |  |
|                               |  |
|                               |  |
|                               |  |
|                               |  |
|                               |  |
|                               |  |
|                               |  |
|                               |  |
| Forquestions,<br>askfor help. |  |
| ask for help.                 |  |
|                               |  |