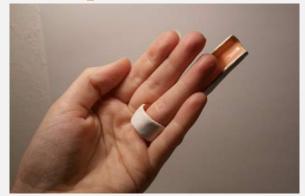

## **Testing**

People are more in the moment

People prefer thin shapes
The models are held in different ways