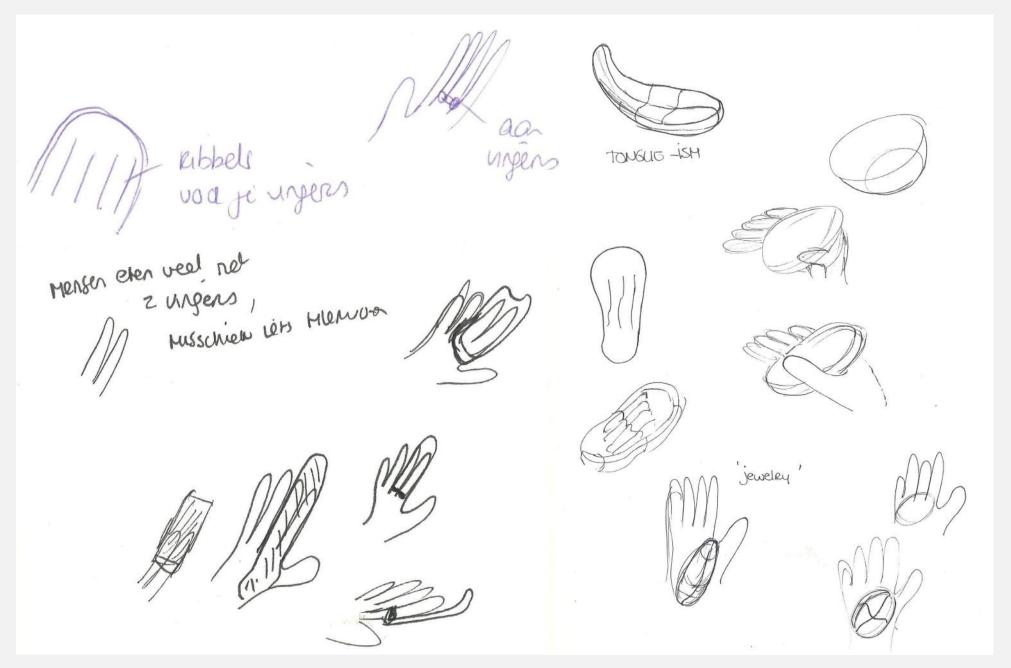

## Drawing

## **Testing**

People are more in the moment

People prefer thin shapes
The models are held in different ways