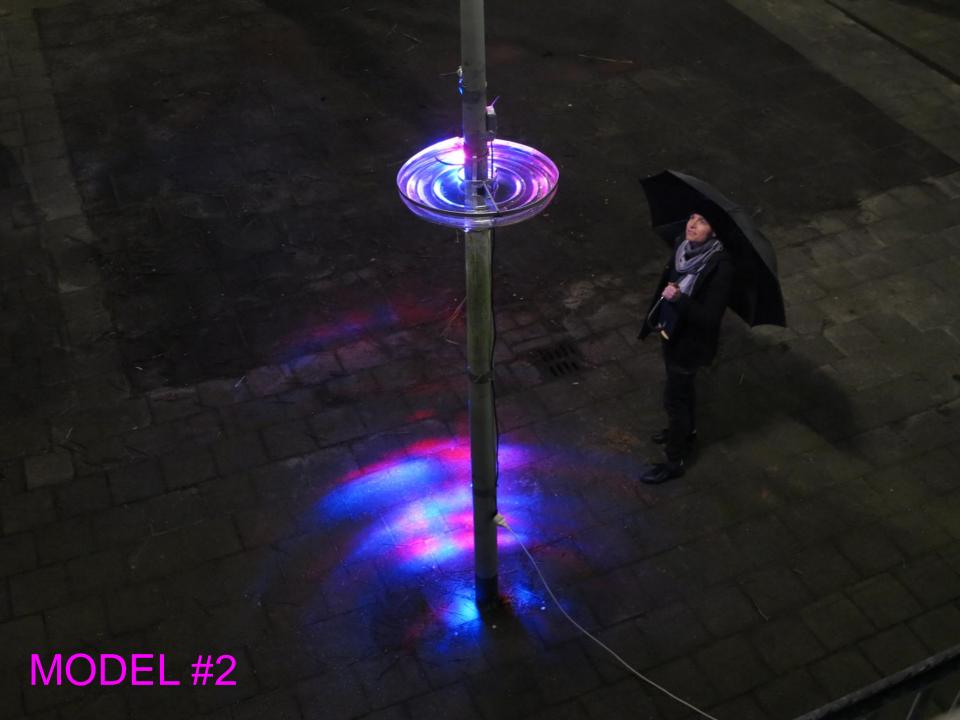

### **TESTPERSONS**

- 3 students PZI
- 2 friends
- 2 accidental passersby

Soft rain 2 hours

#### PHILIP

" Wow look at that. I really like it when it moves, you could sort of look at that for a while"

" I like to see the wires and stuff. It shows its and add-on, kind of guerrilla style."

" It would be nice if it moves all the time, if it could collect the rain somehow and drip. But actually, it's also nice its especially when it is raining. Makes it more special."

"The drop is bigger on the floor than it would be normally, that is a strange effect."

#### HUNTER

"When the water ripples the two colors blend, thats is really nice. You need those two colors" GRAHAM "It is a bit extraterrestrial. Aliens."

it is a bit extratellestriat. Attens.

"It makes a kind of other layer to the street, its like a puddle. It raises the street level"

"It looks like a digital projection but then it is live and weather dependent."

"It is nice for birds as well"

LIZ

"I would love to see it in use. It would be cool in like suburb areas where there is not so much light. Like a whole street full of these things."

#### CHARLOTTE

"Beautiful. I looks like you can be beamed up by aliens."

#### PASSERBY

" Ooh what is this?"

"It feels like something will happen when I step into the light"

"It would be great on foggy days, so mystical."

**QUOTES** 