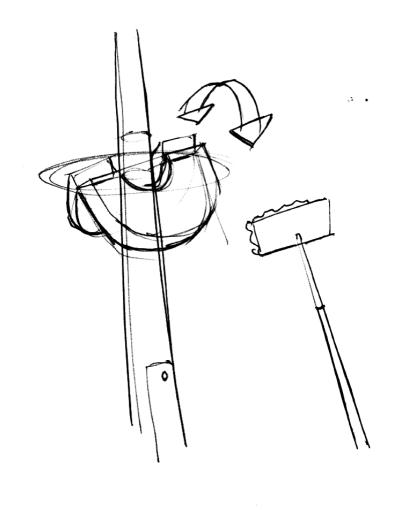

ter ripples the two colors blend, thats is really nice. You need those two colors" GRAHAM "It is a bit extraterrestrial. Aliens."

it is a bit extratellestriat. Attens.

"It makes a kind of other layer to the street, its like a puddle. It raises the street level"

"It looks like a digital projection but then it is live and weather dependent."

"It is nice for birds as well"

LIZ

"I would love to see it in use. It would be cool in like suburb areas where there is not so much light. Like a whole street full of these things."

#### CHARLOTTE

"Beautiful. I looks like you can be beamed up by aliens."

#### PASSERBY

" Ooh what is this?"

"It feels like something will happen when I step into the light"

"It would be great on foggy days, so mystical."

**QUOTES** 



# FINAL EVALUTAION TEST





### **LIGHT**

- add-on vs new lantern
- colour
- street

**ENERGY** 

**CLEANING**