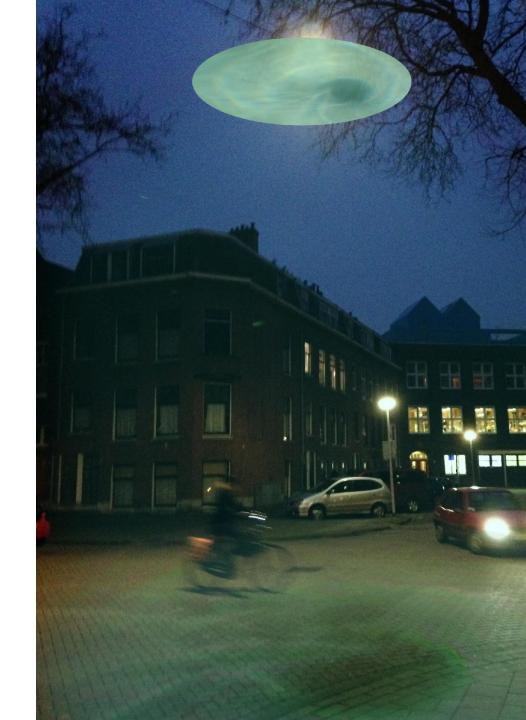

### **COLLIMATING LIGHT**

TEST interaction working of concept

### **LIMITATIONS**

- location
- diameter
- height
- light

### **TESTPERSONS**

- 3 students PZI
- 2 friends
- 2 accidental passersby

Soft rain 2 hours