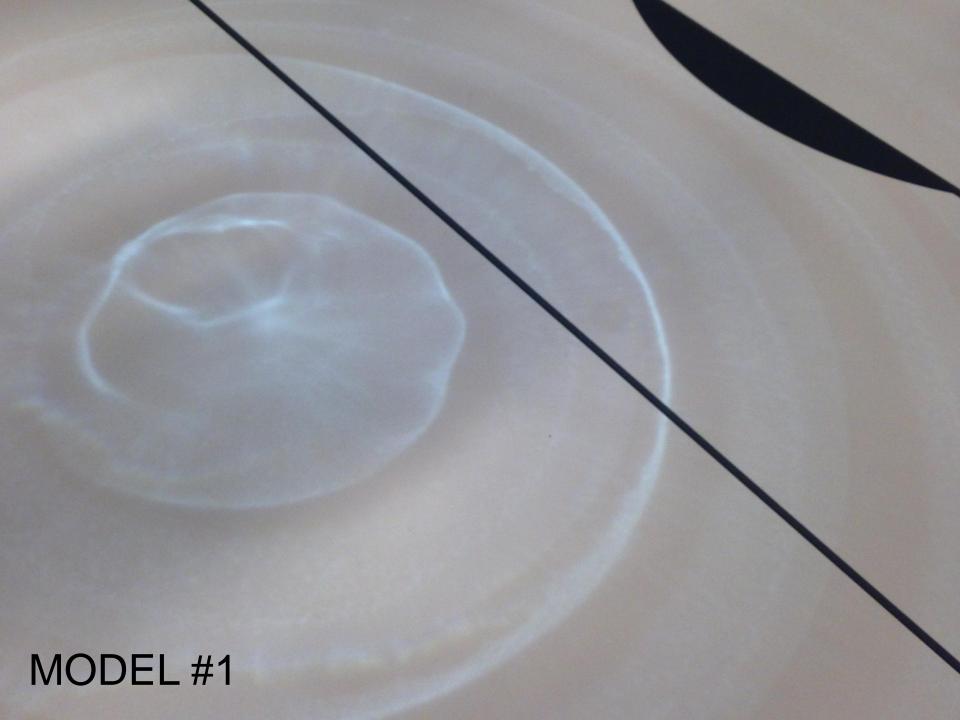

"The drop is bigger on the floor than it would be normally, that is a strange effect."

#### HUNTER

"When the water ripples the two colors blend, thats is really nice. You need those two colors" GRAHAM "It is a bit extraterrestrial. Aliens."

it is a bit extratellestriat. Attens.

"It makes a kind of other layer to the street, its like a puddle. It raises the street level"

"It looks like a digital projection but then it is live and weather dependent."

"It is nice for birds as well"

LIZ

"I would love to see it in use. It would be cool in like suburb areas where there is not so much light. Like a whole street full of these things."