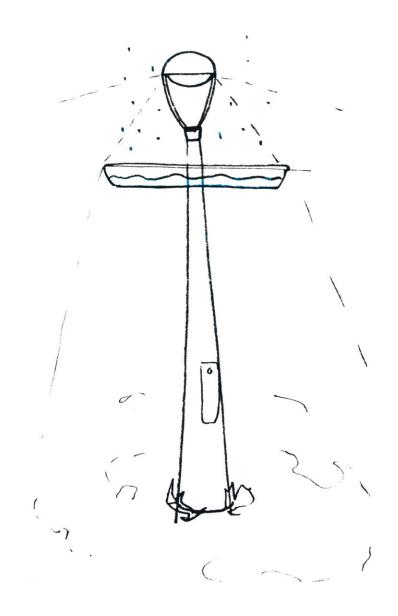

# ONLY WITH BAD WEATHER



EI EMPOWERMENT MALOU KORTLEVE

"To temporally change the attitude of people who are traveling through the rain."



### **DESIGN GOAL**

### INTERACTION VISION











## CONCEPT CYCLE 2



# STREET LANTERN



# STREET LANTERN



## DRAINAGE



### **COLLIMATING LIGHT**







TEST interaction working of concept

### **LIMITATIONS**

- location
- diameter
- height
- light

### **TESTPERSONS**

- 3 students PZI
- 2 friends
- 2 accidental passersby

Soft rain 2 hours



#### PHILIP

" Wow look at that. I really like it when it moves, you could sort of look at that for a while"

" I like to see the wires and stuff. It shows its and add-on, kind of guerrilla style."

" It would be nice if it moves all the time, if it could collect the rain somehow and drip. But actually, it's also nice its especially when it is raining. Makes it more special."

"The drop is bigger on the floor than it would be normally, that is a strange effect."

#### HUNTER

"When the water ripples the two co