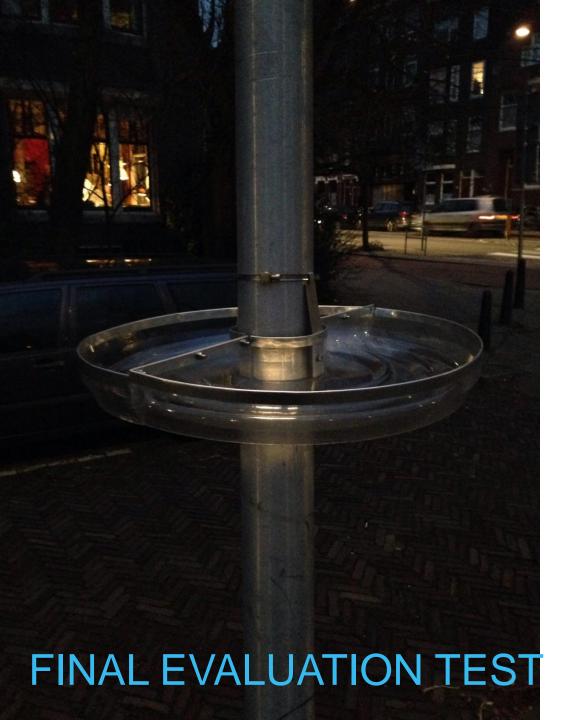

# ONLY WITH BAD WEATHER



EI EMPOWERMENT MALOU KORTLEVE

"To temporally change the attitude of people who are traveling through the rain."



### **DESIGN GOAL**

### INTERACTION VISION











## CONCEPT CYCLE 2



# STREET LANTERN



# STREET LANTERN



## DRAINAGE



### **COLLIMATING LIGHT**







TEST interaction working of concept

### **LIMITATIONS**

- location
- diameter
- height
- light

### **TESTPERSONS**

- 3 students PZI
- 2 friends
- 2 accidental passersby

Soft rain 2 hours



#### PHILIP

" Wow look at that. I really like it when it moves, you could sort of look at that for a while"

" I like to see the wires and stuff. It shows its and add-on, kind of guerrilla style."

" It would be nice if it moves all the time, if it could collect the rain somehow and drip. But actually, it's also nice its especially when it is raining. Makes it more special."

"The drop is bigger on the floor than it would be normally, that is a strange effect."

#### HUNTER

"When the water ripples the two colors blend, thats is really nice. You need those two colors" GRAHAM "It is a bit extrate