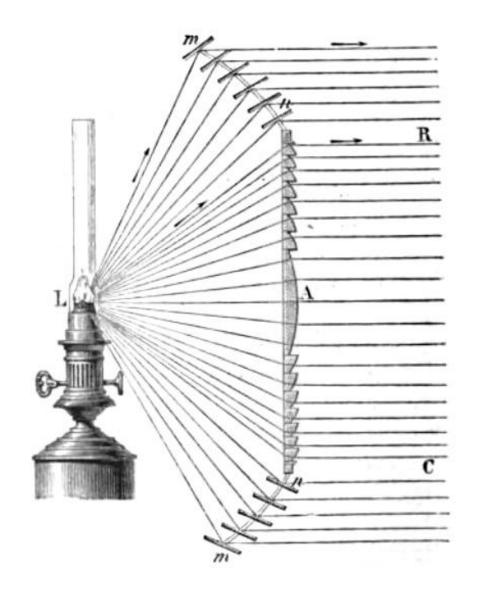

# ONLY WITH BAD WEATHER



EI EMPOWERMENT MALOU KORTLEVE

"To temporally change the attitude of people who are traveling through the rain."



### **DESIGN GOAL**

### INTERACTION VISION











## CONCEPT CYCLE 2



# STREET LANTERN



# STREET LANTERN



## DRAINAGE



### **COLLIMATING LIGHT**







TEST interaction working of concept

### **LIMITATIONS**

- location
- diameter
- height
- light

### **TESTPERSONS**

- 3 students PZI
- 2 friends
- 2 accidental passersby

Soft rain 2 hours



#### PHILIP

" Wow look at that. I really like it when it moves, you could sort of look at that for a while"

" I like to see the wires and stuff. It shows its and add-on, kind of guerrilla style."

" It would be nice if it moves all the time, if it could collect the rain somehow and drip. But actually, it's also nice its especially when it is raining. Makes it more special."

"The drop is bigger on the floor than it would be normally, that is a strange effect."

#### HUNTER

"When the water ripples the two colors blend, thats is really nice. You need those two co