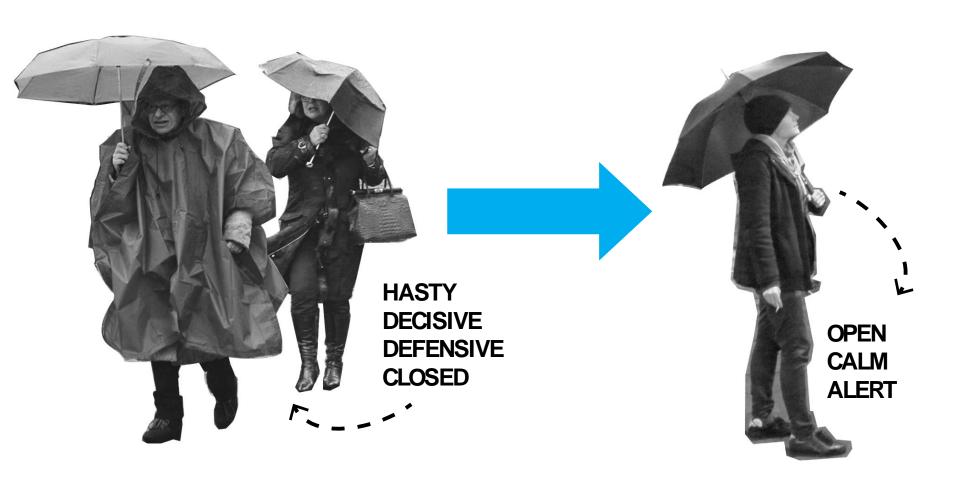

# ONLY WITH BAD WEATHER



EI EMPOWERMENT MALOU KORTLEVE

"To temporally change the attitude of people who are traveling through the rain."



### **DESIGN GOAL**

### INTERACTION VISION











## CONCEPT CYCLE 2



# STREET LANTERN



# STREET LANTERN



## DRAINAGE



### **COLLIMATING LIGHT**







TEST interaction working of concept

### **LIMITATIONS**

- location
- diameter
- height
- light

### **TESTPERSONS**

- 3 students PZI
- 2 friends
- 2 accidental passersby

Soft rain 2 hours



#### PHILIP

" Wow look at that. I really like it when it moves, you could sort of look at that for a while"

" I like to see the wires and stuff. It shows its and add-on, kind of guerrilla style."

" It would be nice if it moves all the time, if it could collect the rain somehow and drip. But actually, it's also nice its especially when it is raining. Makes it more special."

"The drop is bigger on the floor than it would be normally, that is a strange effect."

#### HUNTER

"Whe