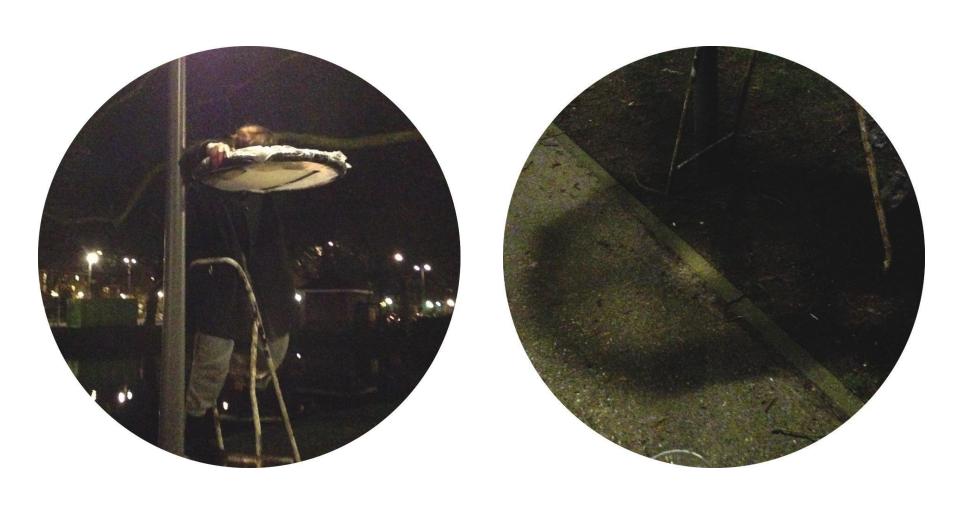

# STREET LANTERN

## DRAINAGE

### **COLLIMATING LIGHT**

TEST interaction working of concept

### **TESTPERSONS**

- 3 students PZI
- 2 friends
- 2 accidental passersby

Soft rain 2 hours