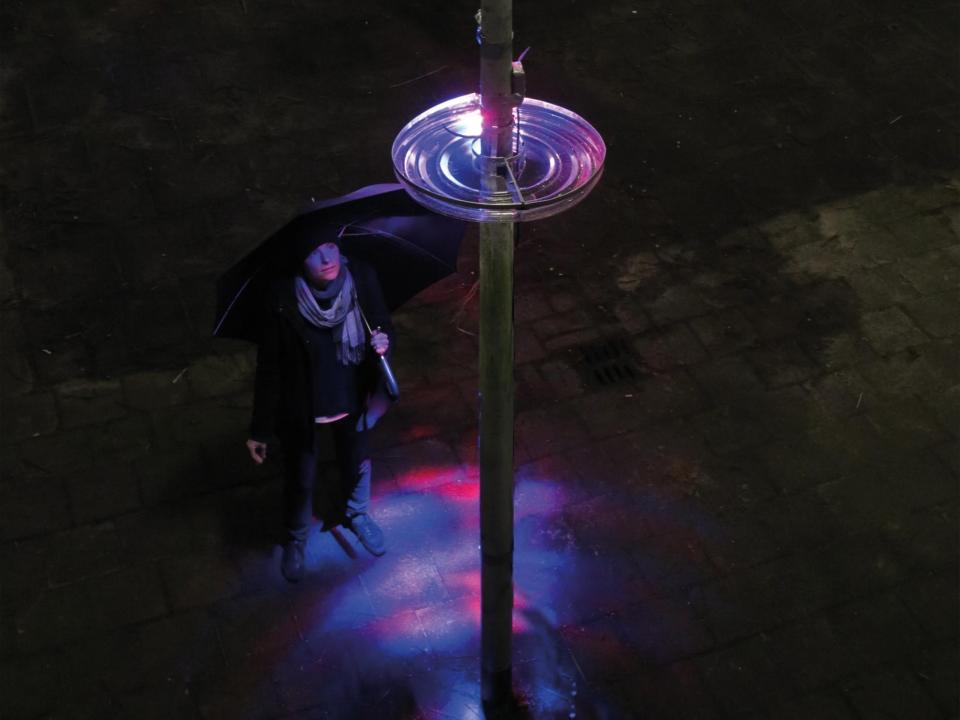

### **TESTPERSONS**

- 3 students PZI
- 2 friends
- 2 accidental passersby

Soft rain 2 hours

#### PHILIP

" Wow look at that. I really like it when it moves, you could sort of look at that for a while"

" I like to see the wires and stuff. It shows its and add-on, kind of guerrilla style."

" It would be nice if it moves all the time, if it could collect the rain somehow and drip. But actually, it's also nice its especially when it is raining. Makes it more special."

"The drop is bigger on the floor than it would be normally, that is a strange effect."

#### PASSERBY

" Ooh what is this?"

"It feels like something will happen when I step into the light"

"It would be great on foggy days, so mystical."

**QUOTES** 