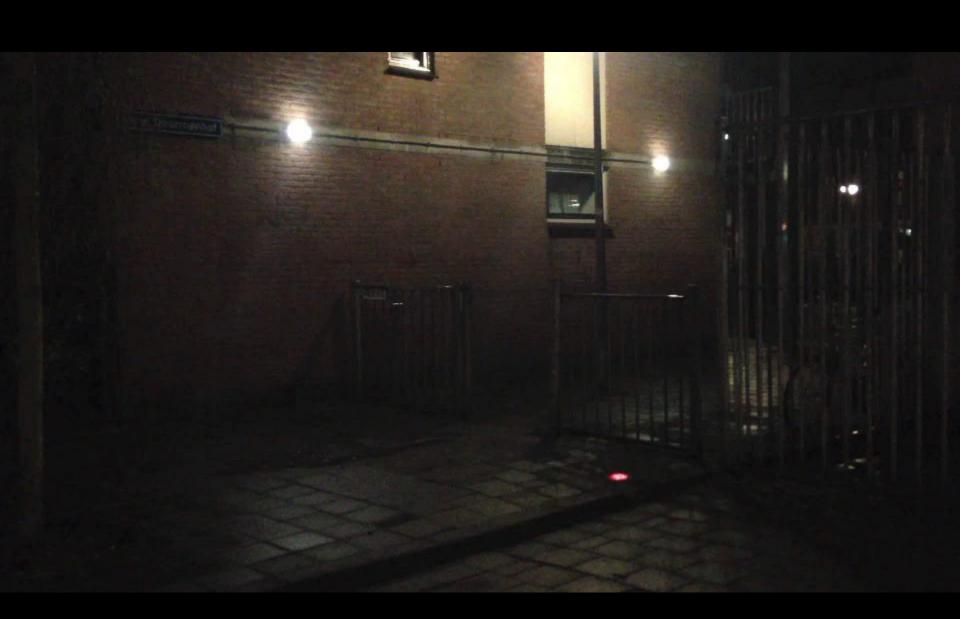

# ONLY WITH BAD WEATHER



EI EMPOWERMENT MALOU KORTLEVE

"To temporally change the attitude of people who are traveling through the rain."



### **DESIGN GOAL**

### INTERACTION VISION











## CONCEPT CYCLE 2



# STREET LANTERN



# STREET LANTERN



## DRAINAGE



### **COLLIMATING LIGHT**







TEST interaction working of concept

### **LIMITATIONS**

- location
- diameter
- height
- light

### **TESTPERSONS**

- 3 students PZI
- 2 friends
- 2 accidental passersby

Soft rain 2 hours



#### PHILIP

" Wow look at that. I really like it when it moves, you could sort of look at that for a while"

" I like to see the wires and stuff. It shows its and add-on, kind of guerrilla style."

" It would be nice if it moves all the time, if it could collect the rain somehow and drip. But actually, it's also nice its especially when it is raining. Makes it more special."

"The drop is bigger on the floor than it would be normally, that is a strange effect."

#### HUNTER

"When th