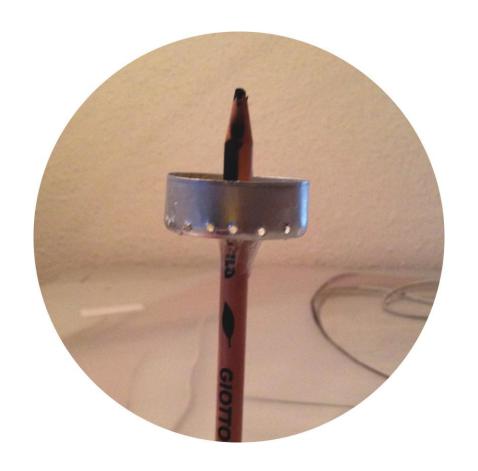

### **COLLIMATING LIGHT**

TEST interaction working of concept

### **LIMITATIONS**

- location
- diameter
- height
- light