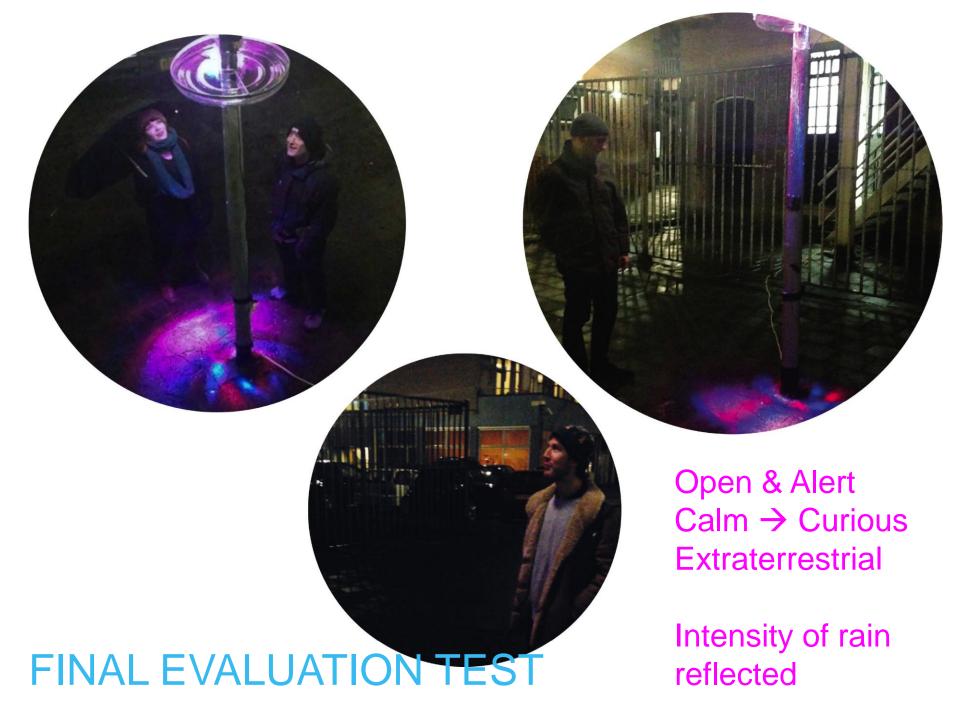

# FINAL EVALUTAION TEST

### **TESTPERSONS**

- 3 students PZI
- 2 friends
- 2 accidental passersby

Soft rain 2 hours

#### PHILIP

" Wow look at that. I really like it when it moves, you could sort of look at that for a while"

" I like to see the wires and stuff. It shows its and add-on, kind of guerrilla style."

" It would be nice if it moves all the time, if it could collect the rain somehow and drip. But actually, it's also nice its especially when it is raining. Makes it more special."

#### HUNTER

"When the water ripples the two colors blend, thats is really nice. You need those two colors" GRAHAM "It is a bit extraterrestrial. Aliens."

it is a bit extratellestriat. Attens.

"It makes a kind of other layer to the street, its like a puddle. It raises the street level"