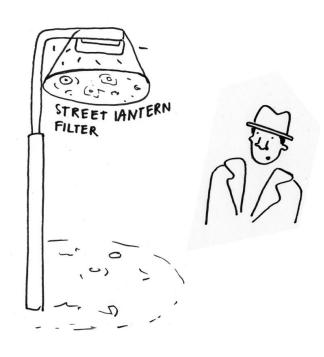

# ONLY WITH BAD WEATHER



EI EMPOWERMENT MALOU KORTLEVE

"To temporally change the attitude of people who are traveling through the rain."



### **DESIGN GOAL**

### INTERACTION VISION











## CONCEPT CYCLE 2



# STREET LANTERN



# STREET LANTERN



## DRAINAGE



### **COLLIMATING LIGHT**







TEST interaction working of concept

### **LIMITATIONS**

- location
- diameter
- height
- light

### **TESTPERSONS**

- 3 students PZI
- 2 friends
- 2 accidental passersby

Soft rain 2 hours



#### PHILIP

" Wow look at that. I really like it when it moves, you could sort of look at that for a while"

" I like to see the wires and stuff. It shows its and add-on, kind of guerrilla style."

" It would be nice if it moves all the time, if it could collect the rain somehow and drip. But actually, it's also nice its especially when it is raining. Makes it more special."

"The drop is bigger on the floor than it would be normally, that is a strange effect."

#### HUNTER

"When the