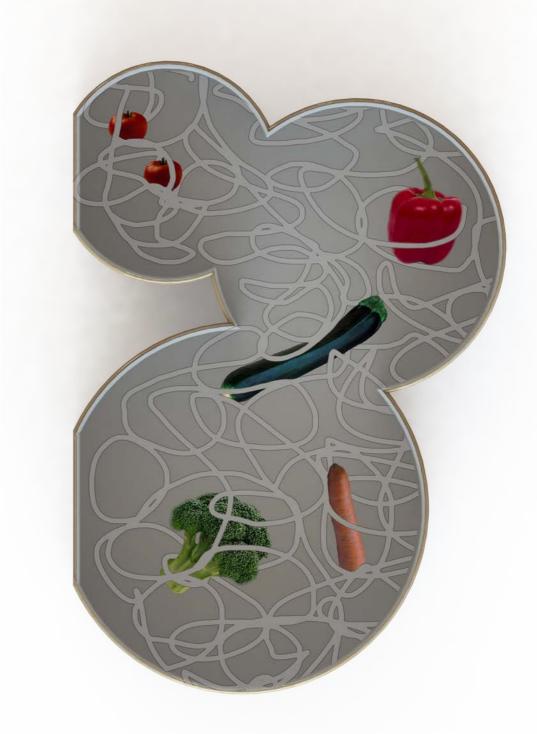

#### questions.

.....

- visual storage
- overview
- food as a piece of art

inspiring

the bendable storage
system makes it
possible to shape the
storage room to the
food you own, to a
desired composition

.....

'magic glass' makes
it possible to conserve
the food the dark and
make it visible when
you enter the room

the bendable storage
system makes it
possible to shape the
storage room to the
food you own

'magic glass' makes it possible to conserve the food the dark and make it visible when you enter the room the bendable storage
system makes it
possible to shape the
storage room to the

the round shape
evokes playful
behaviour and
emphasizes the food
decorating the
room

Exploring Interactions -

the background
and the storage
system being white
makes the food
stand out

'magic glass' makes it possible to conserve the food the dark and make it visible when you enter the room stem makes it
possible to shape the
storage room to the
food you own

the rounded shape
evokes playful
behaviour and
emphasizes the food
decorating the