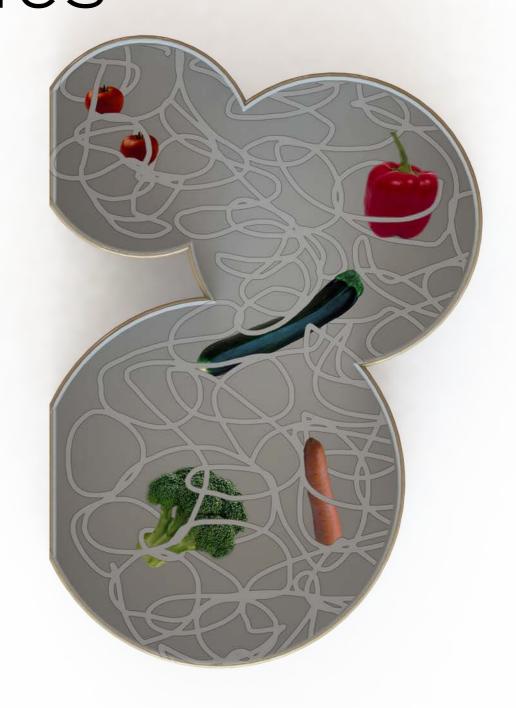

#### questions.

.....

- visual storage
- overview
- food as a piece of art

inspiring

the bendable storage
system makes it
possible to shape the
storage room to the
food you own, to a
desired composition

.....

'magic glass' makes
it possible to conserve
the food the dark and
make it visible when
you enter the room

the bendable storage
system makes it
possible to shape the
storage room to the
food you own

'magic glass' makes it possible to conserve the food the dark and make it visible when you enter the room the bendable storage
system makes it
possible to shape the
storage room to the

the round shape
evokes playful
behaviour and
emphasizes the food
decorating the
room

Exploring Interactions -

the background
and the storage
system being white
makes the food
stand out

'magic glass' makes it possible to conserve the food the dark and make it visible when you enter the room stem makes it
possible to shape the
storage room to the
food you own

the rounded shape
evokes playful
behaviour and
emphasizes the food
decorating the