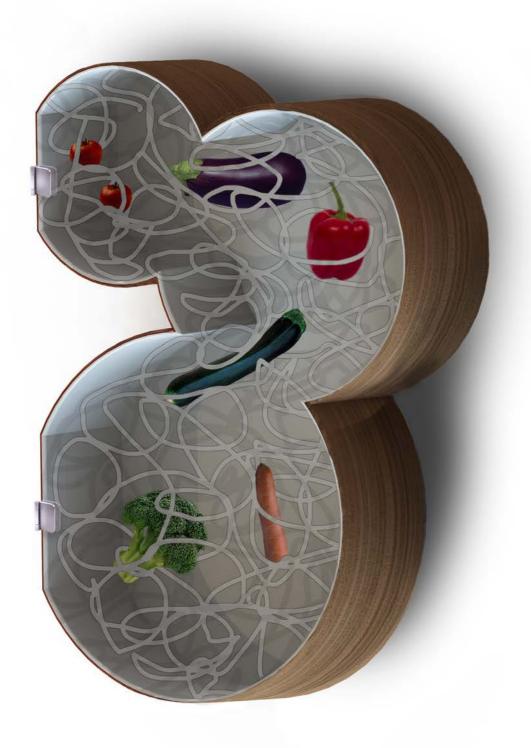

interaction vision

- clarifying storage by visualizing
- overview & transparency ('magic'glass)
- white background
- food management at a glance

clarifying

- making the abstract tangible
- consciousness of composition making
- presence ('magic' glass cover)
- decorative function (& appearance)

connecting

- neutral base (white background)
- round shape
- flexible wires as storing system

#### questions.

.....

- visual storage
- overview
- food as a piece of art

inspiring

the bendable storage
system makes it
possible to shape the
storage room to the
food you own, to a
desired composition

.....

'magic glass' makes
it possible to conserve
the food the dark and
make it visible when
you enter the room

the bendable storage
system makes it
possible to shape the
storage room to the
food you own

'magic glass' makes it possible to conserve the food the dark and make it visible when you enter the room the bendable storage
system makes it
possible to shape the
storage room to the

the round shape
evokes playful
behaviour and
emphasizes the food
decorating the
room

Exploring Interactions -

the background
and the storage
system being white
makes the food
stand out

'magic glass' makes it possible to conserve the food the dark and make it visible when you enter the room stem makes it
possible to shape the
storage room to the
food you own

the rounded shape
evokes playful
behaviour and
emphasizes the food
decorating the