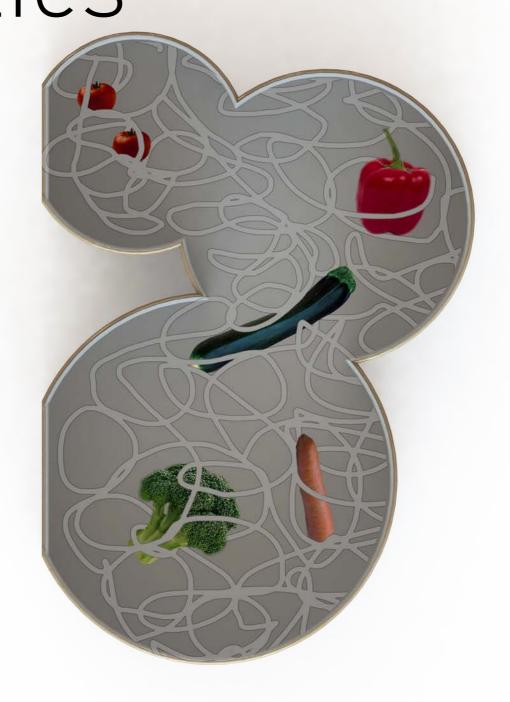

#### questions.

.....

- visual storage
- overview
- food as a piece of art

inspiring

the bendable storage
system makes it
possible to shape the
storage room to the
food you own, to a
desired composition

.....

the round shape
evokes playful
behaviour and
emphasizes the food
decorating the
room

Exploring Interactions -

the background
and the storage
system being white
makes the food
stand out

'magic glass' makes it possible to conserve the food the dark and make it visible when you enter the room stem makes it
possible to shape the
storage room to the
food you own

the rounded shape
evokes playful
behaviour and
emphasizes the food
decorating the