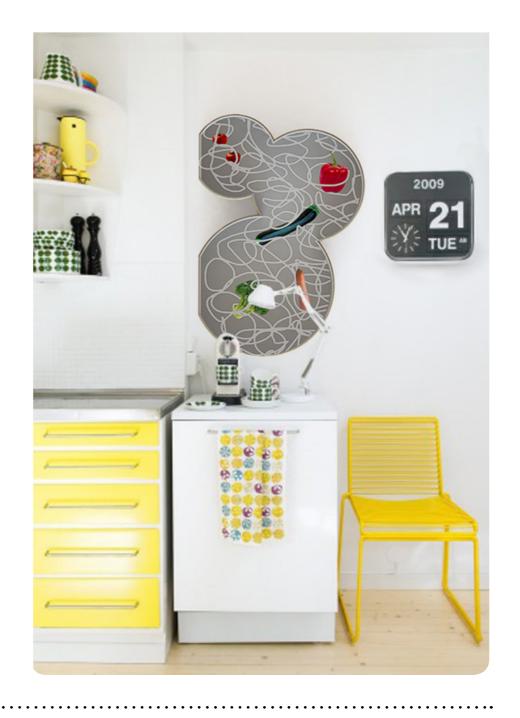

interaction vision

- clarifying storage by visualizing
- overview & transparency ('magic'glass)
- white background
- food management at a glance

clarifying

- making the abstract tangible
- consciousness of composition making
- presence ('magic' glass cover)
- decorative function (& appearance)

connecting

- neutral base (white background)
- round shape
- flexible wires as storing system