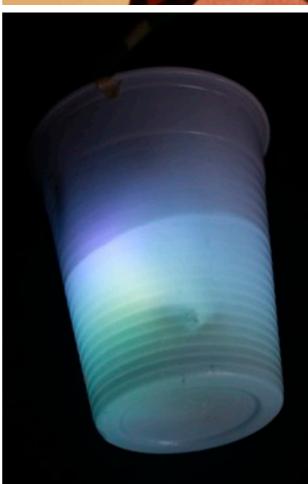

#### Clip:

Feedback is provided by a combination of light and vibration.

Can be placed in different ways on the body.

Thin enough to be placed under clothing.

Size and shape fits the hand palm in different positions