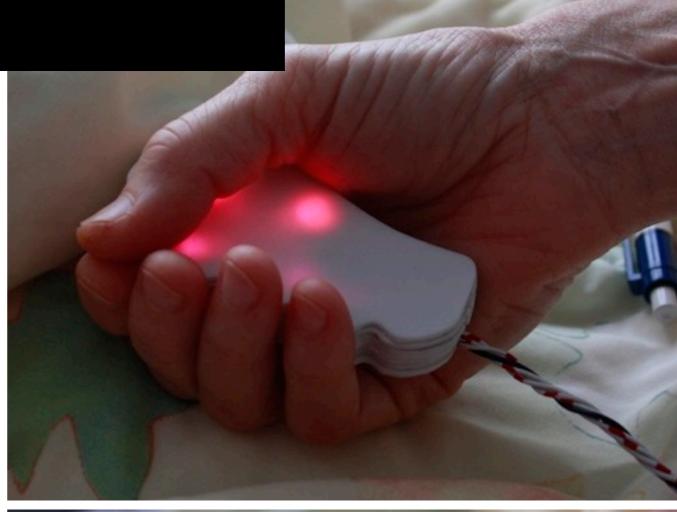

#### Clip:

Feedback is provided by a combination of light and vibration.

Can be placed in different ways on the body.

Thin enough to be placed under clothing.

Size and shape fits the hand palm in different positions