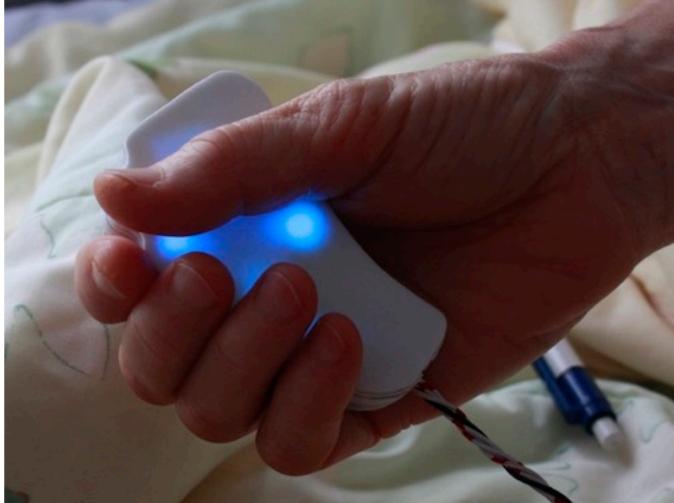

#### Clip:

Feedback is provided by a combination of light and vibration.

Can be placed in different ways on the body.

Thin enough to be placed under clothing.

Size and shape fits the hand palm in different positions