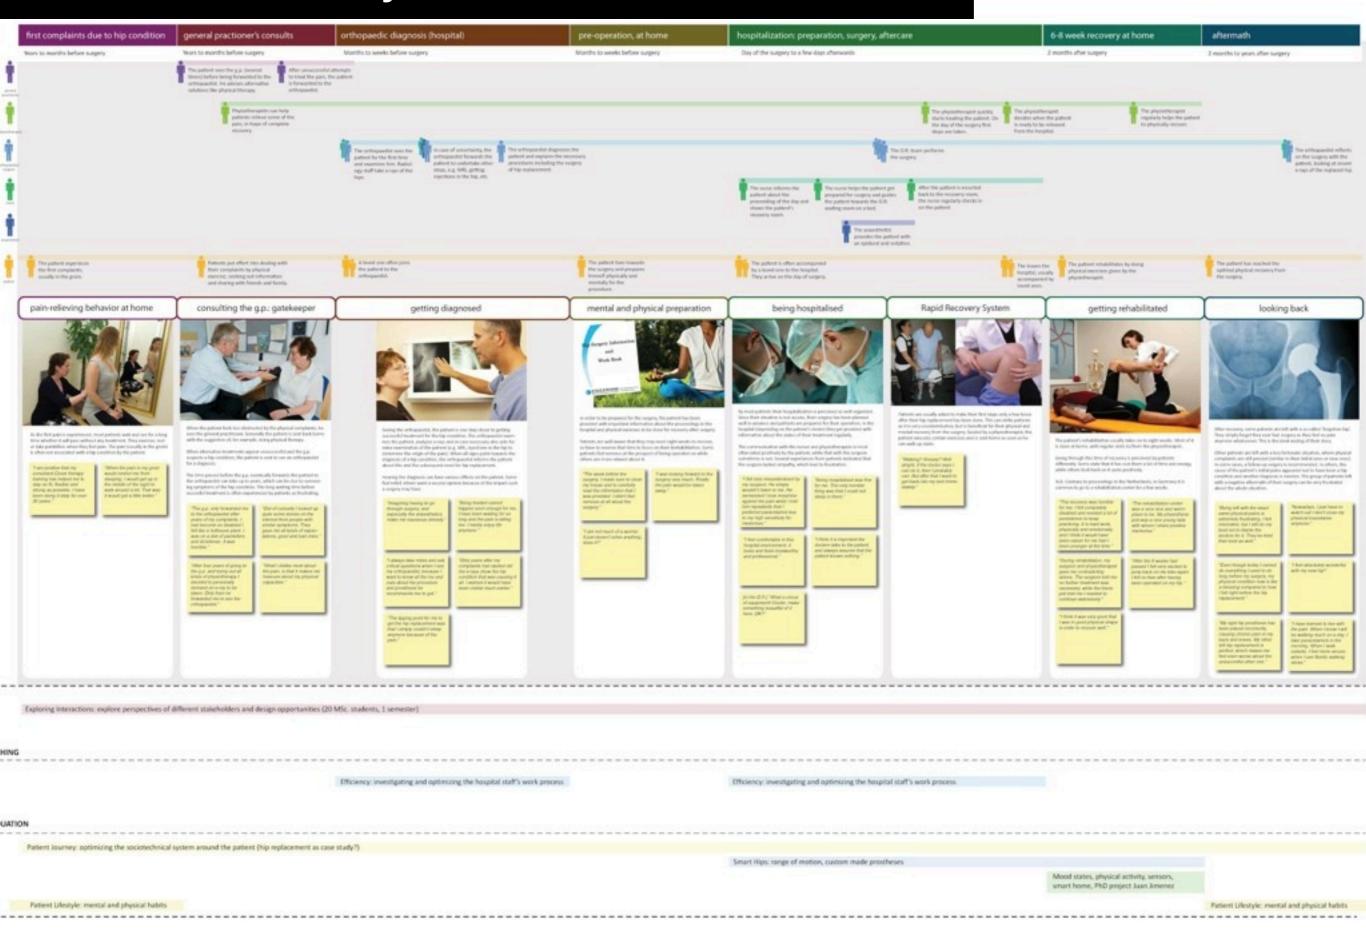

### Patient recovery

### Patient recovery

The patient is effert accompanied By a knowl once to the hospital. They arrive on the stay of surgery.

The patient columnities by doing physical carotion glass by the physical sectors and

The patient has mached the The surgery

the recentry, care painting printly arity a consider' Regulate had

Other patients are full with a loss furth-state situation, where physical completes, are still previou (caroline to their billing once or more previin come cases, a following corpory is minimpraching to others, thus cause of the partner() initial pairs appraired test to base have a high consistent and another diagonals is constant. We prove of partness lock with a resplices affect with of their suppopulation for any fruitcand about the adult charties.