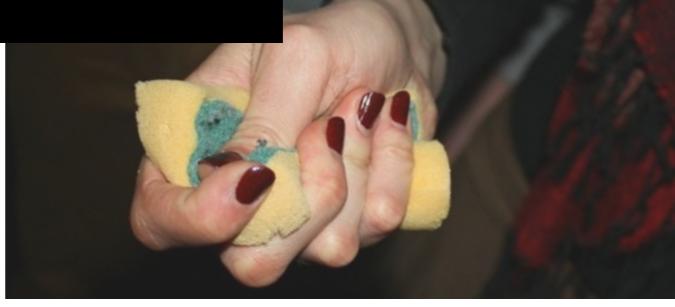

#### **Conclusions:**

- Different kind of pulses to attract attention
- Warmth and tactility of the material are important aspects

#### **Conclusions:**

- One shape that can be hold in different ways
- Color feedback can be explained in different ways.