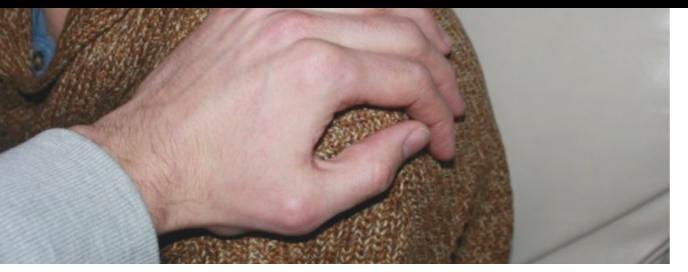

#### **Conclusions:**

- Different kind of pulses to attract attention
- Warmth and tactility of the material are important aspects

#### Clip:

Feedback is provided by a combination of light and vibration.

Can be placed in different ways on the body.

Thin enough to be placed under clothing.

Size and shape fits the hand palm in different positions