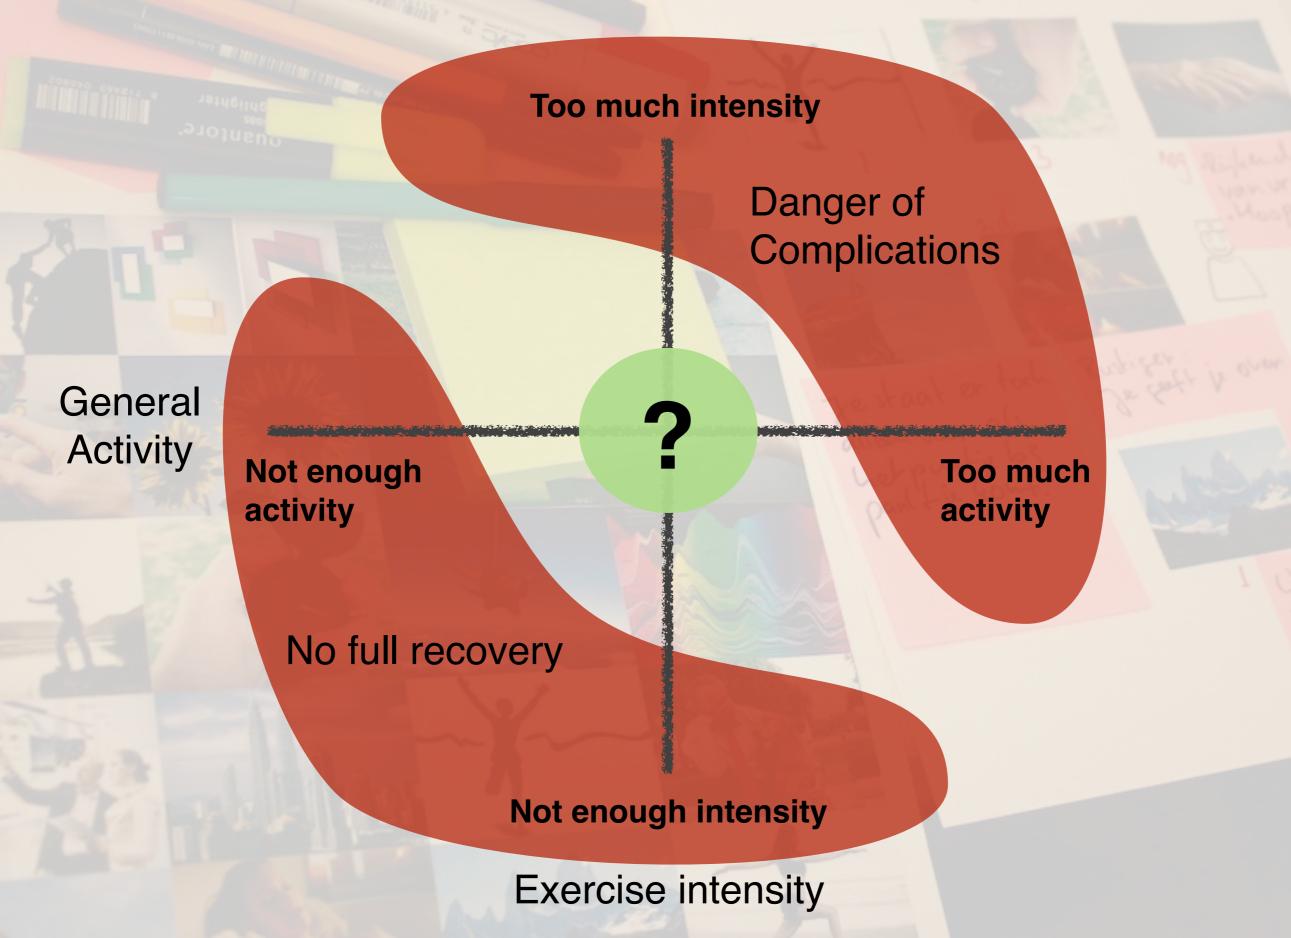

### Interaction vision

Feel the satisfaction of pushing your limits with small steps at the time

### Interaction vision

Feel the satisfaction of pushing your limits with small steps at the time

Qualities: Personal Subtle Supportive Evocative

**Too much intensity** 

#### General Activity

Not enough activity

Too much activity

Not enough intensity

**Exercise intensity** 