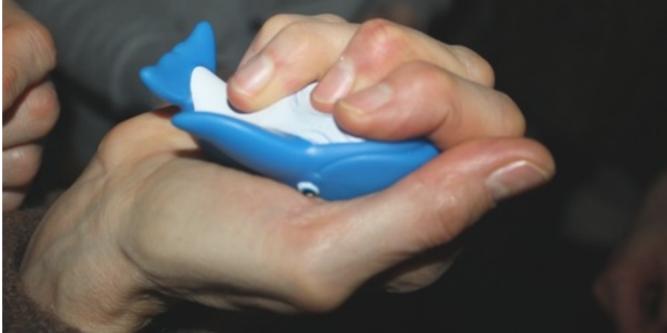

#### **Conclusions:**

- Different kind of pulses to attract attention
- Warmth and tactility of the material are important aspects

#### **Conclusions:**

- One shape that can be hold in different ways
- Color feedback can be explained in different ways.