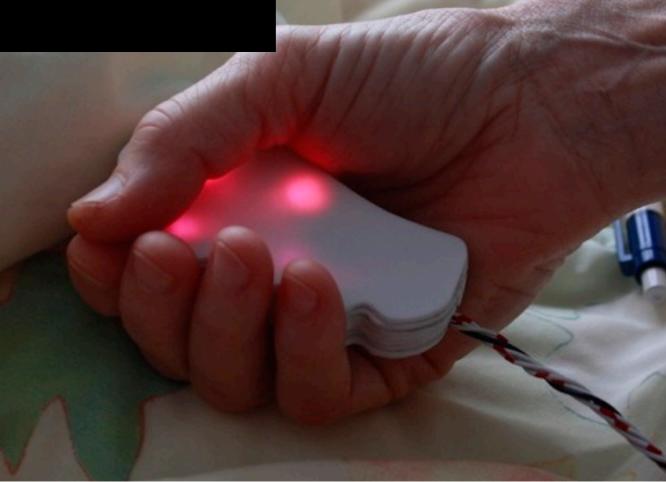

#### Clip:

Feedback is provided by a combination of light and vibration.

Can be placed in different ways on the body.

Thin enough to be placed under clothing.

Size and shape fits the hand palm in different positions