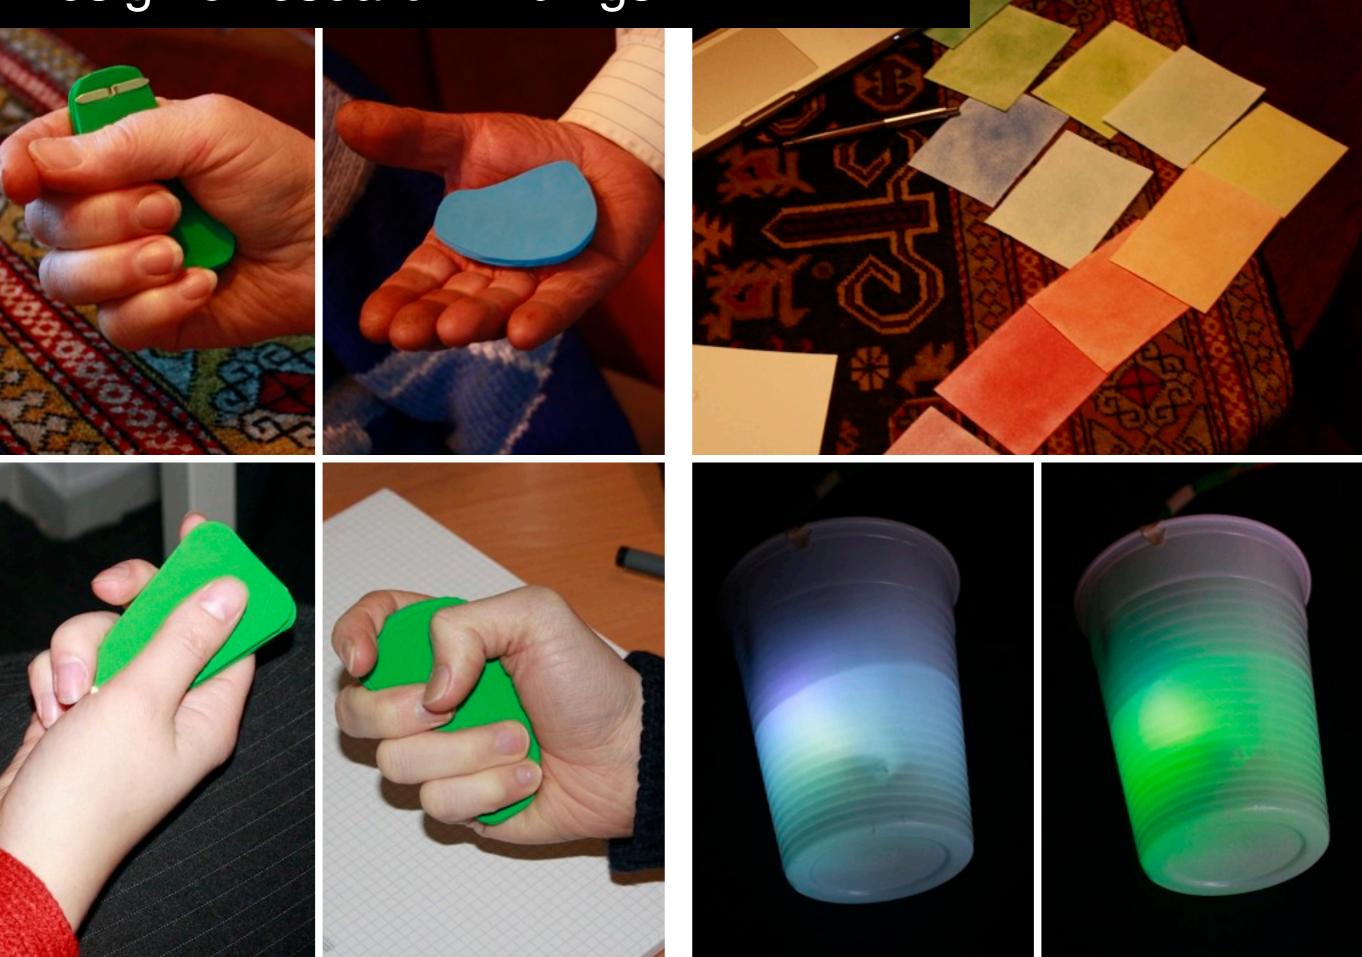

#### **Conclusions:**

- Different kind of pulses to attract attention
- Warmth and tactility of the material are important aspects

#### **Conclusions:**

- One shape that can be hold in different ways
- Color feedback can be explained in different ways.

#### Clip:

Feedback is provided by a combination of light and vibration.

Can be placed in different ways on the body.

Thin enough to be placed under clothing.

Size and shape fits the hand palm in different positions