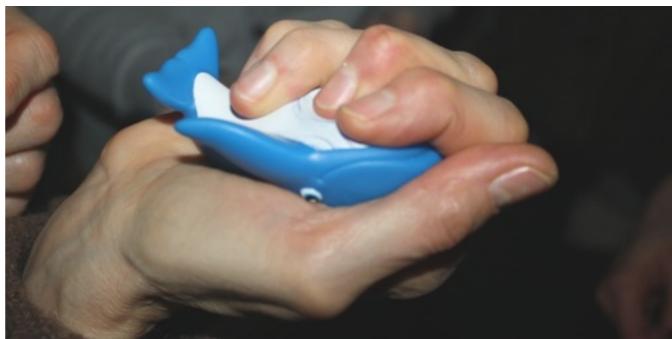

#### **Conclusions:**

- Different kind of pulses to attract attention
- Warmth and tactility of the material are important aspects

#### **Conclusions:**

- One shape that can be hold in different ways
- Color feedback can be explained in different ways.