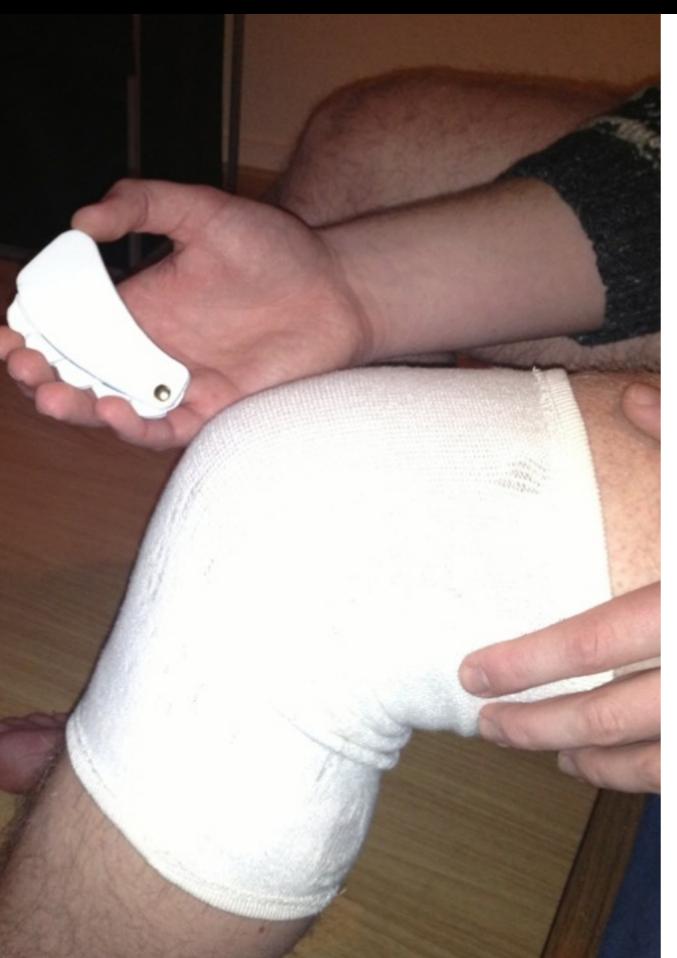

#### **Components:**

Measuring sensors are integrated in the support stockings

Wearable clip provides feedback to patients

Clip and sensors are wirelessly connected

#### Clip:

Feedback is provided by a combination of light and vibration.

Can be placed in different ways on the body.

Thin enough to be placed under clothing.

Size and shape fits the hand palm in different positions