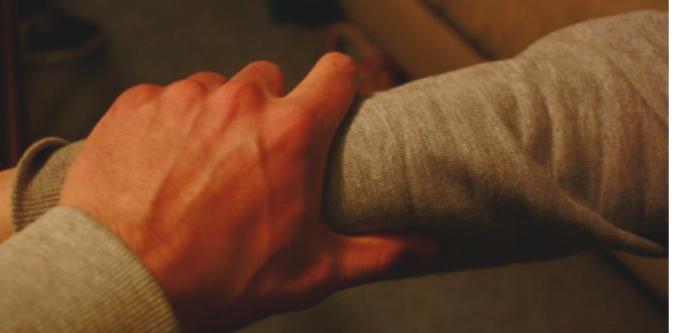

#### **Conclusions:**

- Different kind of pulses to attract attention
- Warmth and tactility of the material are important aspects

#### Clip:

Feedback is provided by a combination of light and vibration.

Can be placed in different ways on the body.

Thin enough to be placed under clothing.

Size and shape fits the hand palm in different positions