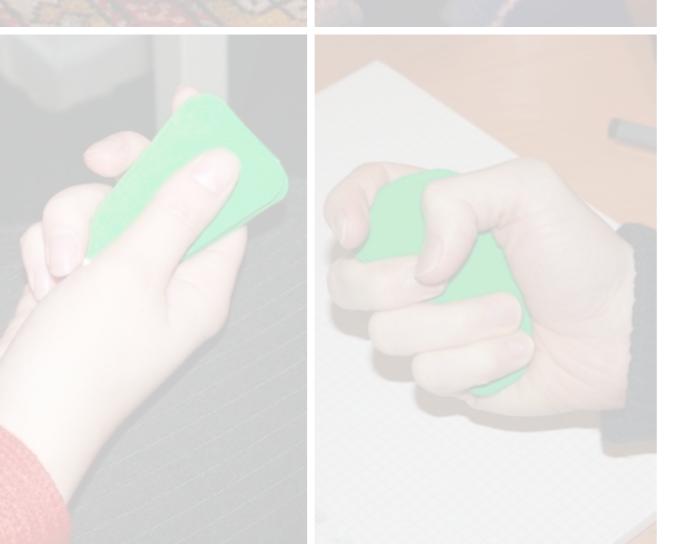

#### **Conclusions:**

- Different kind of pulses to attract attention
- Warmth and tactility of the material are important aspects

#### **Conclusions:**

- One shape that can be hold in different ways
- Color feedback can be explained in different ways.

#### Clip:

Feedback is provided by a combination of light and vibration.

Can be placed in different ways on the body.

Thin enough to be placed under clothing.

Size and shape fits the hand palm in different positions