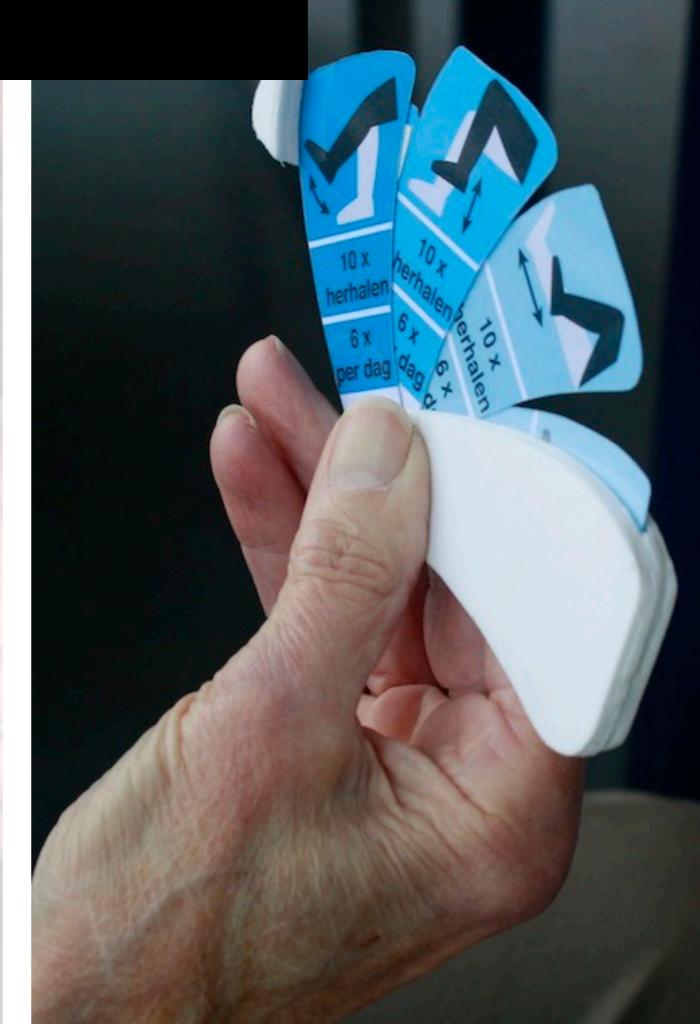

#### **Conclusions:**

- Different kind of pulses to attract attention
- Warmth and tactility of the material are important aspects











#### **Conclusions:**

- One shape that can be hold in different ways
- Color feedback can be explained in different ways.









## Final design



#### **Components:**

Measuring sensors are integrated in the support stockings

Wearable clip provides feedback to patients

Clip and sensors are wirelessly connected

## Interaction movie

## Final design

#### Clip:

Feedback is provided by a combination of light and vibration.

Can be placed in different ways on the body.

Thin enough to be placed under clothing.

Size and shape fits the hand palm in different positions

Exercise cards are used to keep track of progress and for information



# Evaluation study







## Evaluation study

#### **Conclusions:**

- All participants related the product behavior to the correct meaning.

- Clear was valued over subtle.
- All feedback was considered positive.

- Own responsibility was considered important and a must.





## Further recommendations

Further research the role of the physiotherapists

Further research the parameters that need to be measured

Test the user-product interaction over time