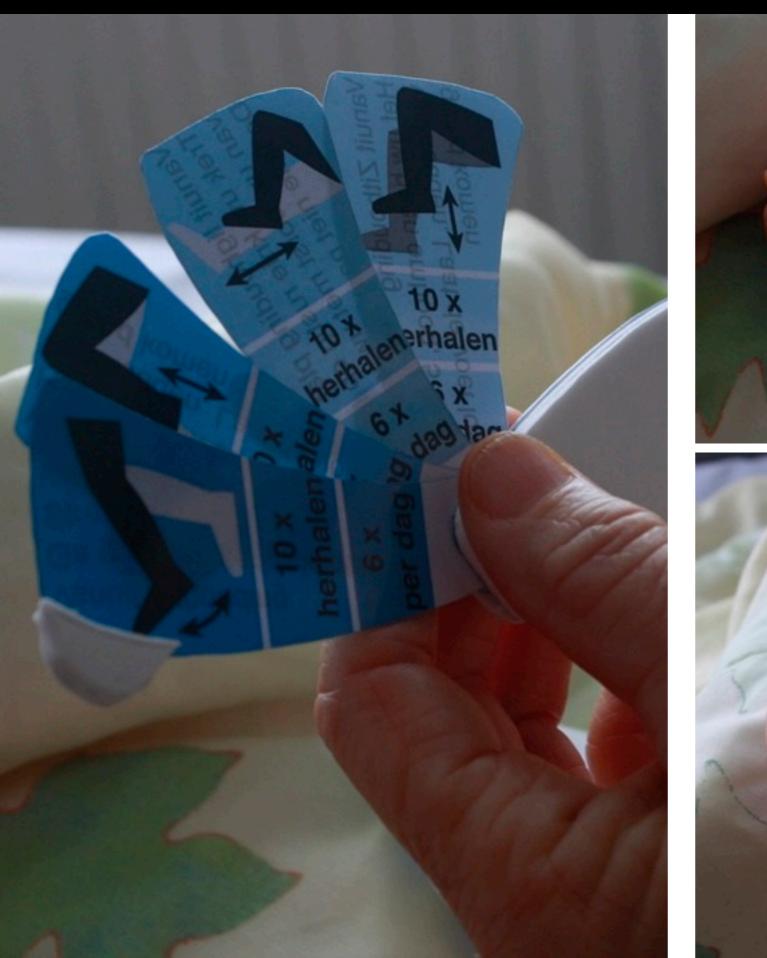

ns:**

- Different kind of pulses to attract attention
- Warmth and tactility of the material are important aspects











#### **Conclusions:**

- One shape that can be hold in different ways
- Color feedback can be explained in different ways.









## Final design



#### **Components:**

Measuring sensors are integrated in the support stockings

Wearable clip provides feedback to patients

Clip and sensors are wirelessly connected

## Interaction movie

## Final design

#### Clip:

Feedback is provided by a combination of light and vibration.

Can be placed in different ways on the body.

Thin enough to be placed under clothing.

Size and shape fits the hand palm in different positions

Exercise cards are used to keep track of progress and for information



# Evaluation study







## Evaluation study

#### **Conclusions:**

- All participants related the product behavior to the correct meaning.

- Clear was valued over subtle.
- All feedback was considered positive.

- Own responsibility was considered important and a must.





## Further recommendations

Further research the role of the physiotherapists

Further research the parameters that need to be measured

Test the user-product interaction over time