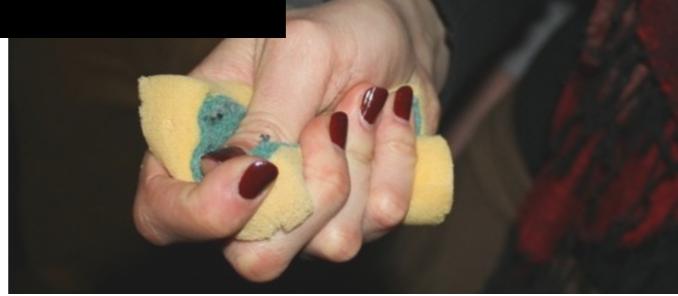

#### **Conclusions:**

- Different kind of pulses to attract attention
- Warmth and tactility of the material are important aspects

#### **Conclusions:**

- One shape that can be hold in different ways
- Color feedback can be explained in different ways.