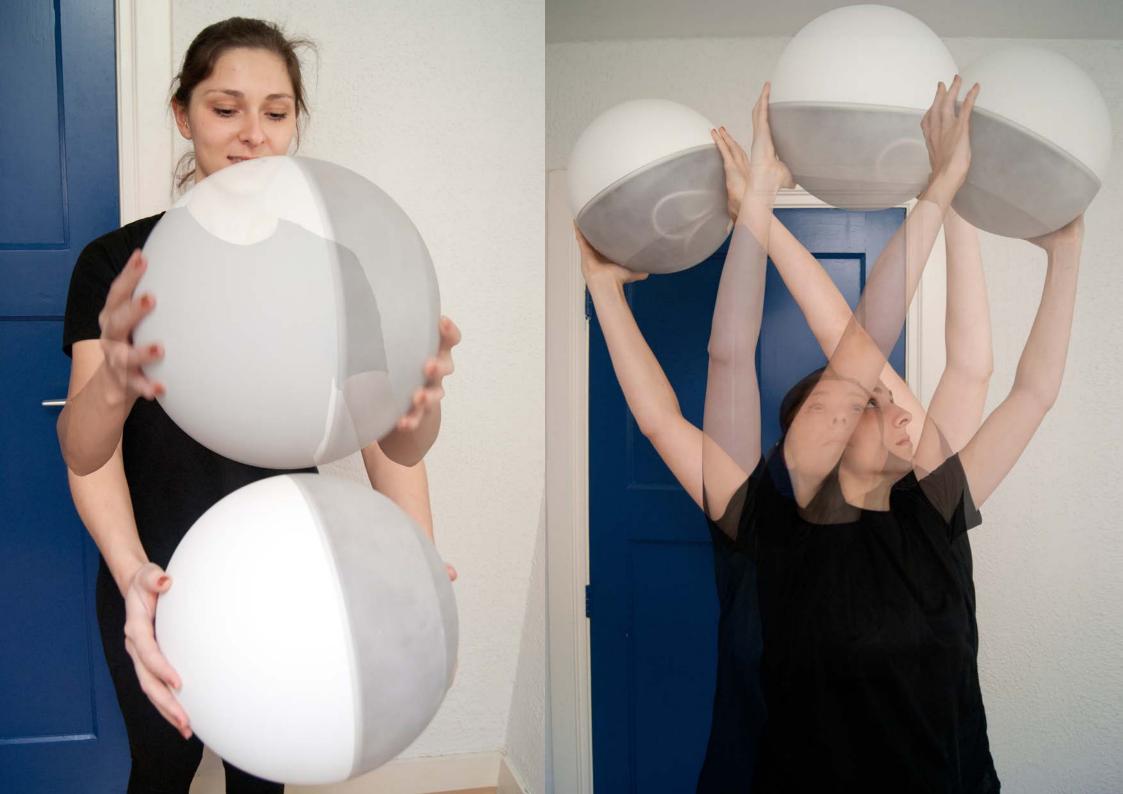

Here you can find various excersises that provide you with an energizing work-out or help you to relax or while doing your handwash laundry."

\* \* \*

\* \* \*

These excercises have been designed to help you to stretch your body and strenghthen your muscles. Watch the excercisevideos and try to repeat the work out with your own Lim.

\* \* \*

1. Side-to-side / 1-3 mins. / \* difficulty
This excercise helps you to stretch your side-torso muschles.