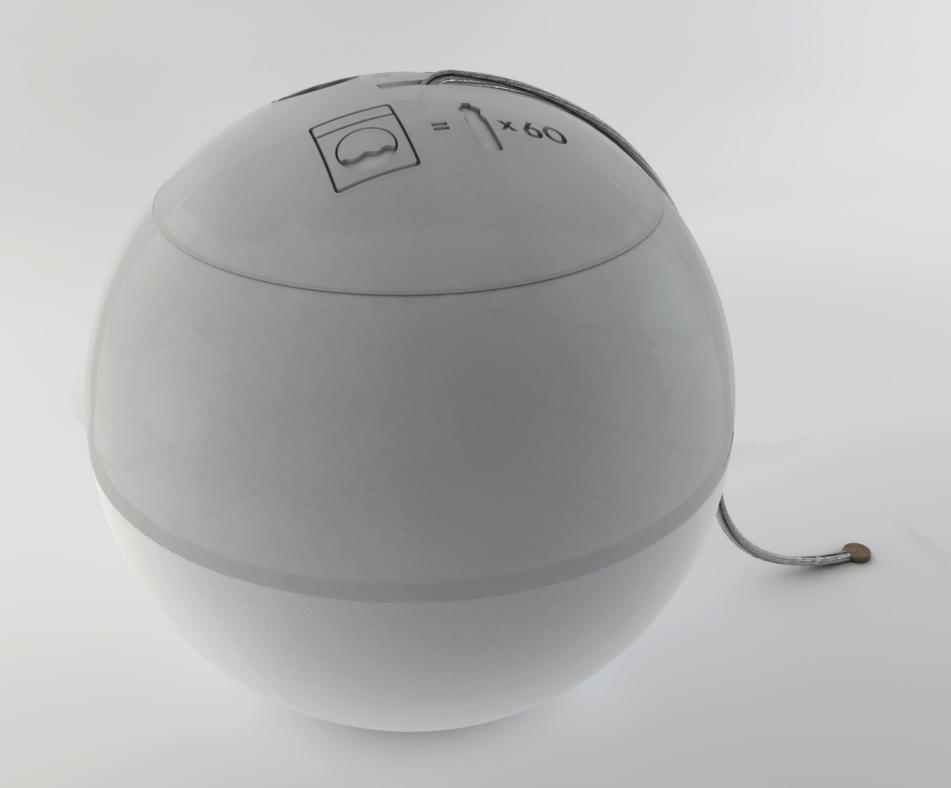

# Welcome to:

Saving water and energy never has been so easy. Lim has been designed to help you reduce your water conumption when doing laundry, by facilitating the handwash laundry process itself.

Using Lim instead of the "Quick-Laundry" Programme of your washing machine can help to save you up to 95% fresh water and a lot of money.

#### Traditional washing procedure.

1. Fill Lim with your handwash laundry.

2. Open the lid.

3. Add water and detergent.

\* \* \*

"Lim has been designed to facilitate your handwash laundry process and reduce it's annoying character.