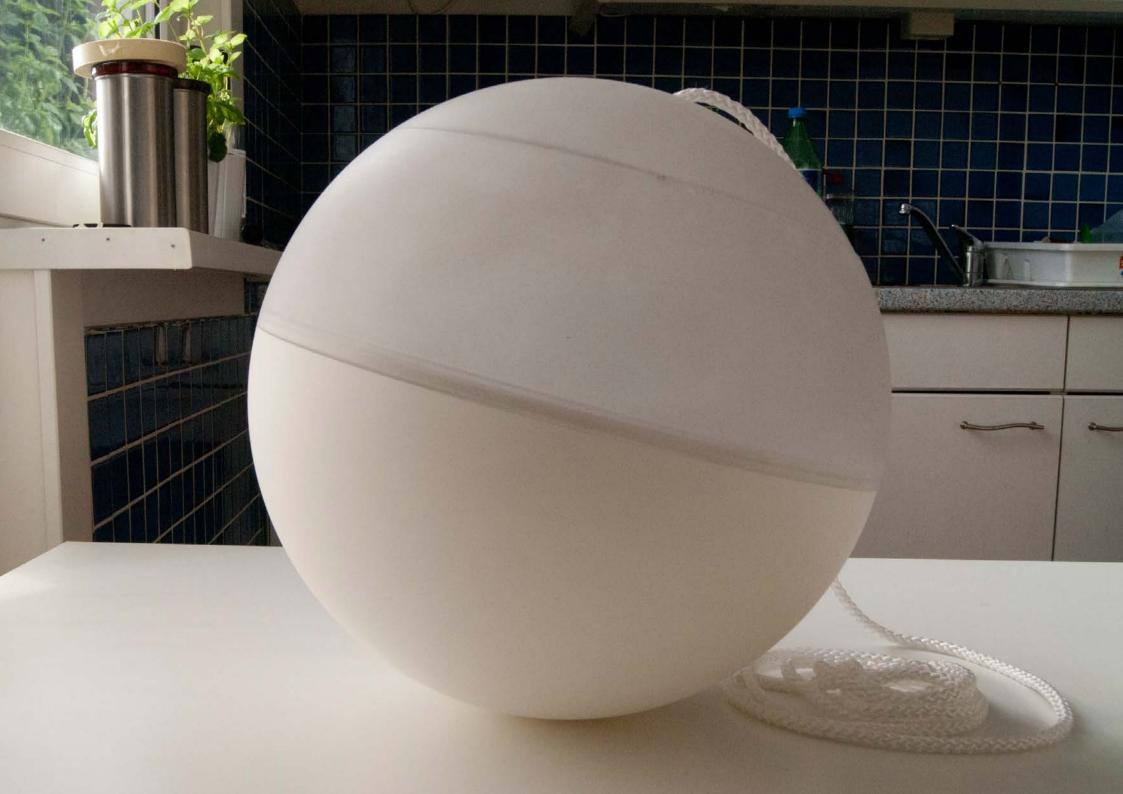

# Welcome to:

Saving water and energy never has been so easy. Lim has been designed to help you reduce your water conumption when doing laundry, by facilitating the handwash laundry process itself.

Using Lim instead of the "Quick-Laundry" Programme of your washing machine can help to save you up to 95% fresh water and a lot of money.

#### Traditional washing procedure.

1. Fill Lim with your handwash laundry.

2. Open the lid.

3. Add water and detergent.

\* \* \*

"Lim has been designed to facilitate your handwash laundry process and reduce it's annoying character.