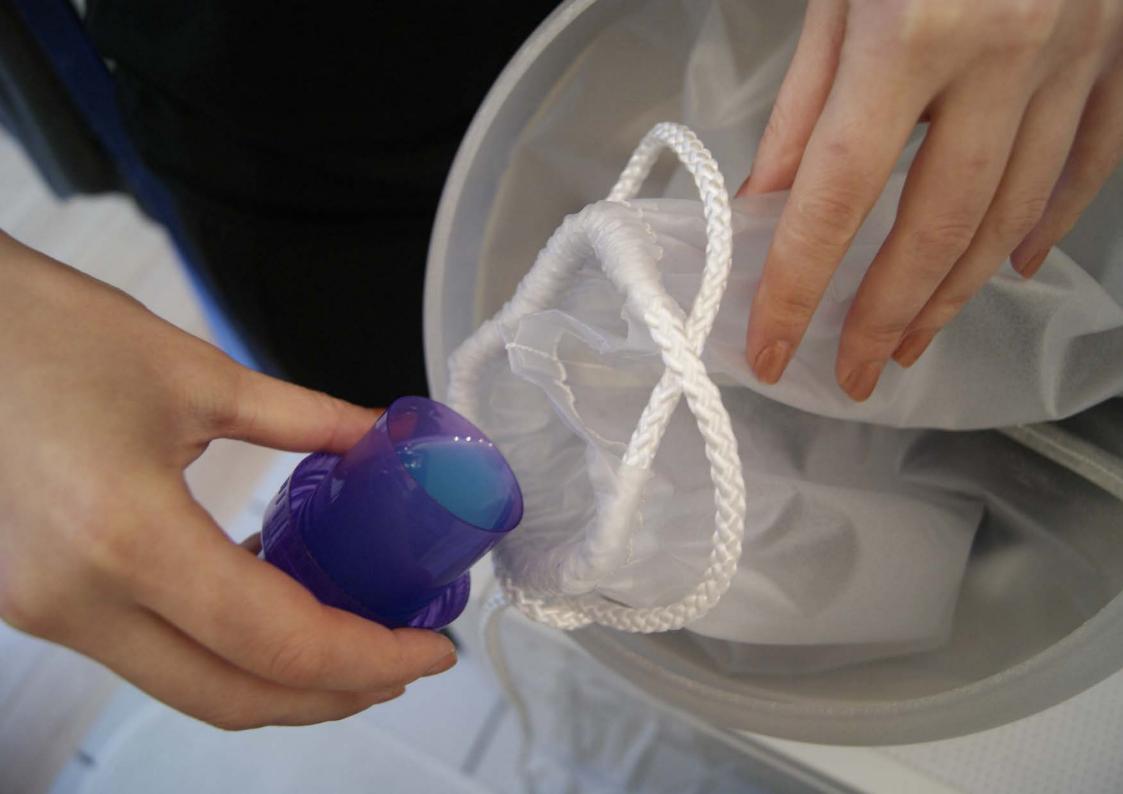

#### Traditional washing procedure.

1. Fill Lim with your handwash laundry.

2. Open the lid.

3. Add water and detergent.

\* \* \*

"Lim has been designed to facilitate your handwash laundry process and reduce it's annoying character.