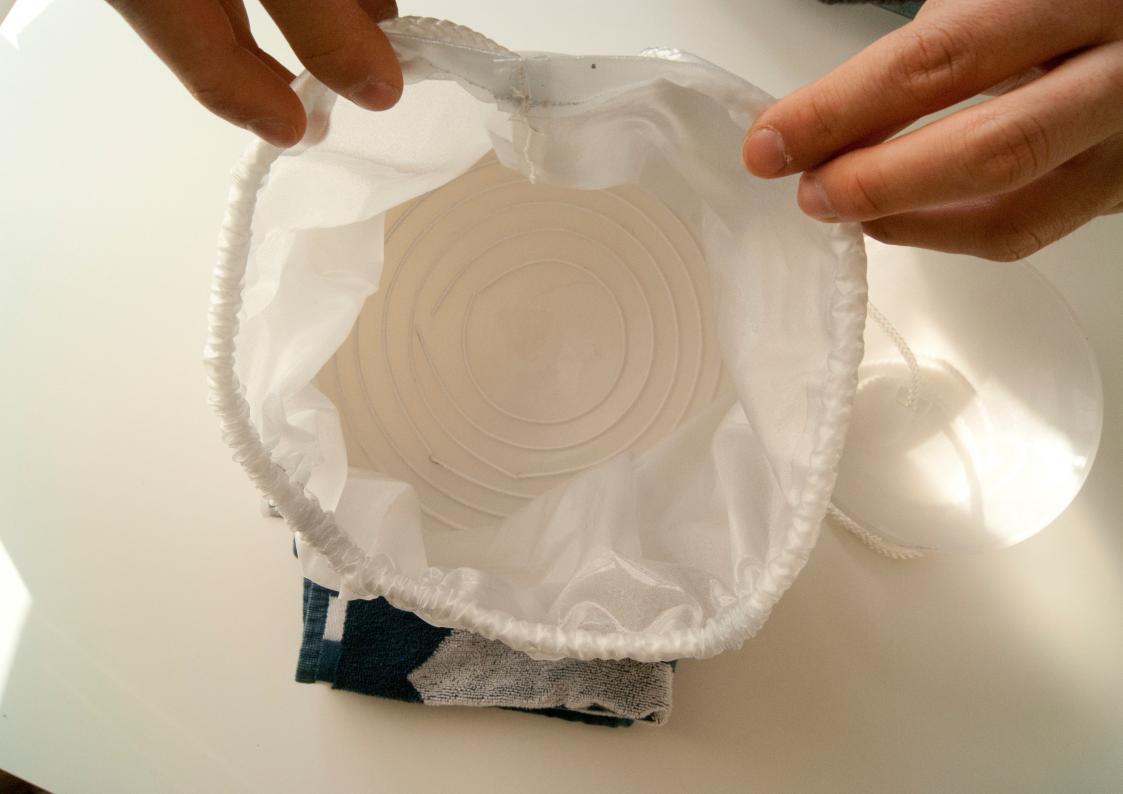

#### Traditional washing procedure.

1. Fill Lim with your handwash laundry.

2. Open the lid.

3. Add water and detergent.

\* \* \*

"Lim has been designed to facilitate your handwash laundry process and reduce it's annoying character.