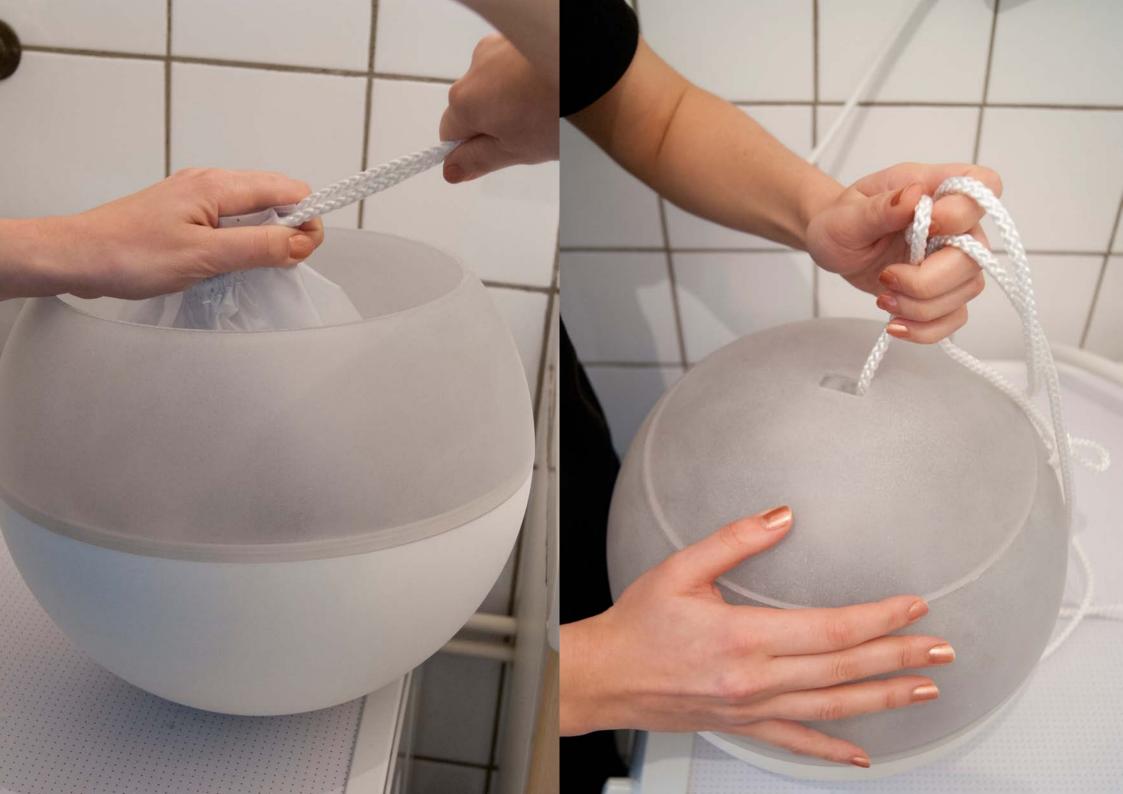

#### Traditional washing procedure.

1. Fill Lim with your handwash laundry.

2. Open the lid.

3. Add water and detergent.

\* \* \*

"Lim has been designed to facilitate your handwash laundry process and reduce it's annoying character.