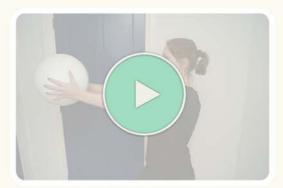

\* \* \*

These excercises have been designed to help you to stretch your body and strenghthen your muscles. Watch the excercisevideos and try to repeat the work out with your own Lim.

\* \* \*

1. Side-to-side / 1-3 mins. / \* difficulty
This excercise helps you to stretch your side-torso muschles.