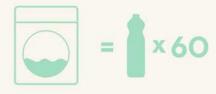

# Welcome to:

Saving water and energy never has been so easy. Lim has been designed to help you reduce your water conumption when doing laundry, by facilitating the handwash laundry process itself.

Using Lim instead of the "Quick-Laundry" Programme of your washing machine can help to save you up to 95% fresh water and a lot of money.