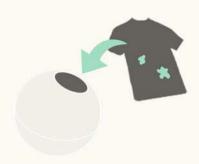

#### Traditional washing procedure.

1. Fill Lim with your handwash laundry.

2. Open the lid.

3. Add water and detergent.

\* \* \*

"Lim has been designed to facilitate your handwash laundry process and reduce it's annoying character.