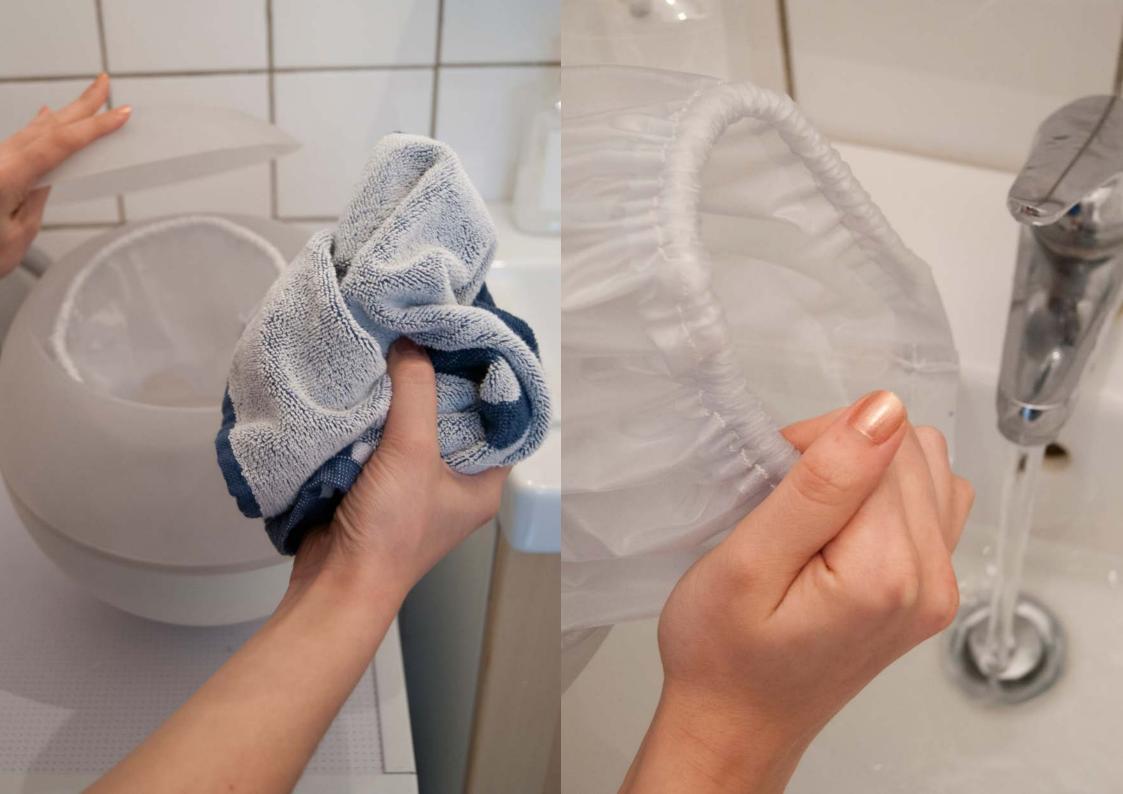

#### Traditional washing procedure.

1. Fill Lim with your handwash laundry.

2. Open the lid.

3. Add water and detergent.

\* \* \*

"Lim has been designed to facilitate your handwash laundry process and reduce it's annoying character.